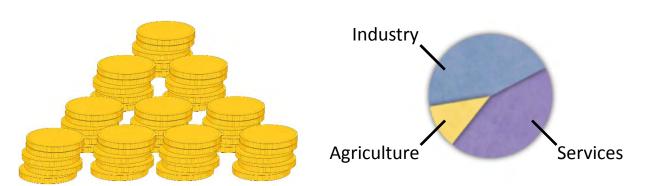

# Demographic and Economic

67 Million People

Labor 38.95 Million

GDP £206.42 Billion Sector share of GDP

Export & Import (Billions £)

Note: £1=48.95 in Q,,2011