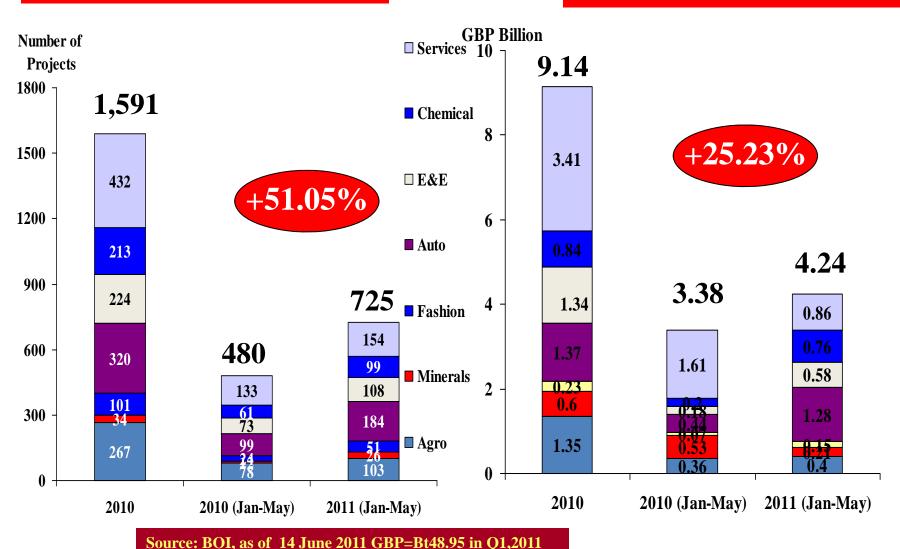

# **Investment Trend**

## Comparison of All Net Applications for Investment Promotion (Includes Foreign and Domestic Projects)

#### **Number of Projects**

#### **Amount Invested**