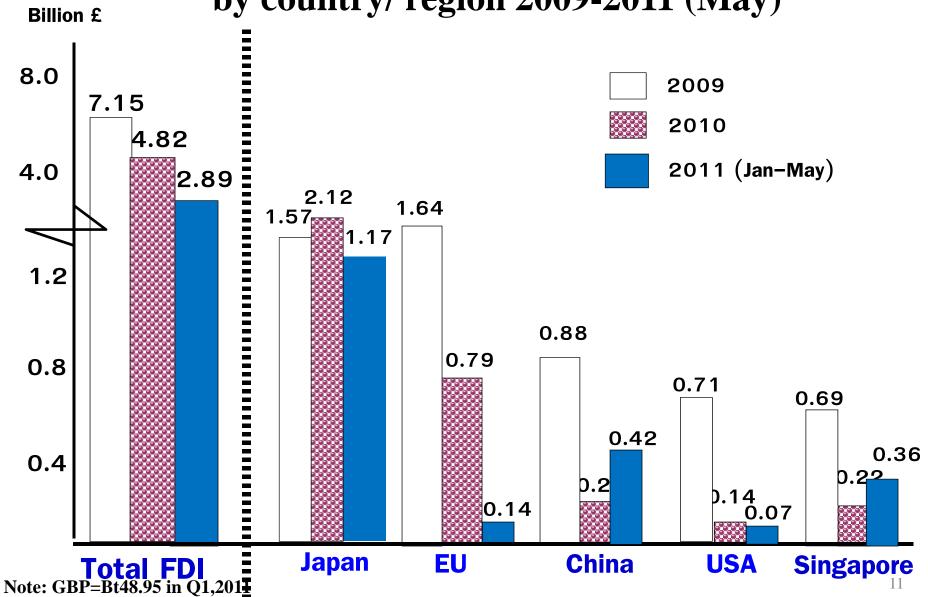

## THINK ASIA, INVEST THAILAND www.boi.go.th

B

Foreign Investment Application HAILAND BOARD OF INVESTMENT by country/region 2009-2011 (May)