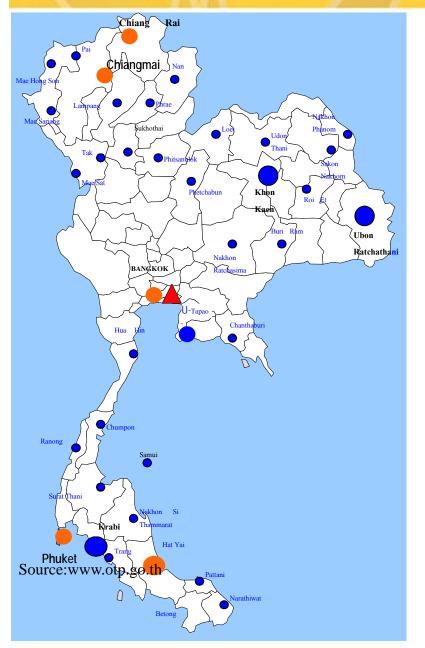

## **Airport**

37 commercial airports including 6 international airports (Chiang Mai, Chiang Rai, Phuket, Hat Yai, Udon Thani, and Suvarnabhumi)

### **Ports**

|       | The same of the sa |             | Mab                                   | taphu   | it Sea P     | or        |
|-------|--------------------------------------------------------------------------------------------------------------------------------------------------------------------------------------------------------------------------------------------------------------------------------------------------------------------------------------------------------------------------------------------------------------------------------------------------------------------------------------------------------------------------------------------------------------------------------------------------------------------------------------------------------------------------------------------------------------------------------------------------------------------------------------------------------------------------------------------------------------------------------------------------------------------------------------------------------------------------------------------------------------------------------------------------------------------------------------------------------------------------------------------------------------------------------------------------------------------------------------------------------------------------------------------------------------------------------------------------------------------------------------------------------------------------------------------------------------------------------------------------------------------------------------------------------------------------------------------------------------------------------------------------------------------------------------------------------------------------------------------------------------------------------------------------------------------------------------------------------------------------------------------------------------------------------------------------------------------------------------------------------------------------------------------------------------------------------------------------------------------------------|-------------|---------------------------------------|---------|--------------|-----------|
| Ra    | Nong S                                                                                                                                                                                                                                                                                                                                                                                                                                                                                                                                                                                                                                                                                                                                                                                                                                                                                                                                                                                                                                                                                                                                                                                                                                                                                                                                                                                                                                                                                                                                                                                                                                                                                                                                                                                                                                                                                                                                                                                                                                                                                                                         | Sea Po      | ort 🖫                                 | 1       |              |           |
|       |                                                                                                                                                                                                                                                                                                                                                                                                                                                                                                                                                                                                                                                                                                                                                                                                                                                                                                                                                                                                                                                                                                                                                                                                                                                                                                                                                                                                                                                                                                                                                                                                                                                                                                                                                                                                                                                                                                                                                                                                                                                                                                                                | 2 0         | erientijania<br>Saantoonia<br>erienas | ahana   | Soo Do       | <b>10</b> |
|       |                                                                                                                                                                                                                                                                                                                                                                                                                                                                                                                                                                                                                                                                                                                                                                                                                                                                                                                                                                                                                                                                                                                                                                                                                                                                                                                                                                                                                                                                                                                                                                                                                                                                                                                                                                                                                                                                                                                                                                                                                                                                                                                                |             | อาเมอกสัญของ<br>โดยสานี<br>สามเลอ     | anang   | Sea Po       | rt        |
|       | o diporepa                                                                                                                                                                                                                                                                                                                                                                                                                                                                                                                                                                                                                                                                                                                                                                                                                                                                                                                                                                                                                                                                                                                                                                                                                                                                                                                                                                                                                                                                                                                                                                                                                                                                                                                                                                                                                                                                                                                                                                                                                                                                                                                     | 2 419       | hamma .                               |         |              |           |
|       | and the second                                                                                                                                                                                                                                                                                                                                                                                                                                                                                                                                                                                                                                                                                                                                                                                                                                                                                                                                                                                                                                                                                                                                                                                                                                                                                                                                                                                                                                                                                                                                                                                                                                                                                                                                                                                                                                                                                                                                                                                                                                                                                                                 | marie marie | Song                                  | kla Se  | ea Port      |           |
| huket | t Sea P                                                                                                                                                                                                                                                                                                                                                                                                                                                                                                                                                                                                                                                                                                                                                                                                                                                                                                                                                                                                                                                                                                                                                                                                                                                                                                                                                                                                                                                                                                                                                                                                                                                                                                                                                                                                                                                                                                                                                                                                                                                                                                                        | ort         | S. Street 12                          | 0 50 60 | Mar occioner |           |

Source: NESDB, updated the figure from Thailand Transport Portal in Jan 2010, PAT, Map Ta Phut Port, Ranong Port and Phuket Port as of Jul 12, 2010

| Ports         | Capacity/Year                    |
|---------------|----------------------------------|
| Bangkok       | 1.3 million TEUs.                |
| Laem Cha Bang | 7.4 million TEUs.                |
| Chiang Saen   | 120,000 tonnes.                  |
| Chiang Kong   | 15,000 tonnes.                   |
| Map Ta Phut   | 2.0 million tonnes.              |
| Songkla       | 160,000 TEUs/<br>600,000 tonnes. |
| Phuket        | 450,000 tonnes                   |