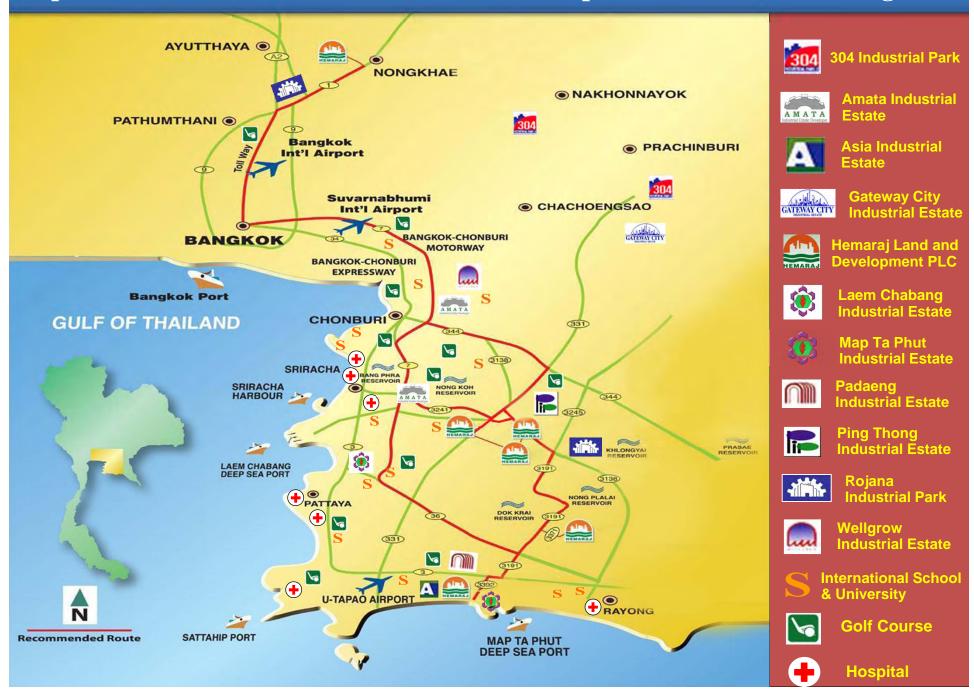

#### **Modern Industrial Estates**

Thailand has over 50 Industrial estates, zones and parks nationwide

#### Map of basic infrastructure sites and industrial parks in and around Bangkok