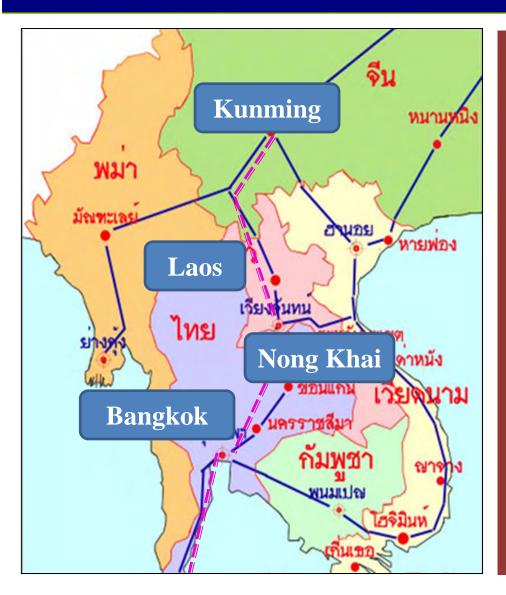

### **Easy and Improving Transport**

Rail: 4,346 km rail links to Malaysia, Singapore;
Bangkok Light Rail expansion plan for 137 km 2006-2012

Transnational RR linking China and SE Asia, covering 615 km at 200km/hr

#### Rail System Connecting from South China-Laos-Thailand

The cabinet approved the draft Memorandum of Understanding (MOU) on 7 Sept 2010, the timeframe of construction and a finish date has yet to be made clear. This will depend on the new government's policy. According to the plan, the first

According to the plan, the first two routes has to be expedited are:

- 1) Nong Khai-Bkk (615 km), for an investment: Bt170 billion,
- 2) Bkk-Padangbaesar (982 km), for an investment: Bt230 billion.