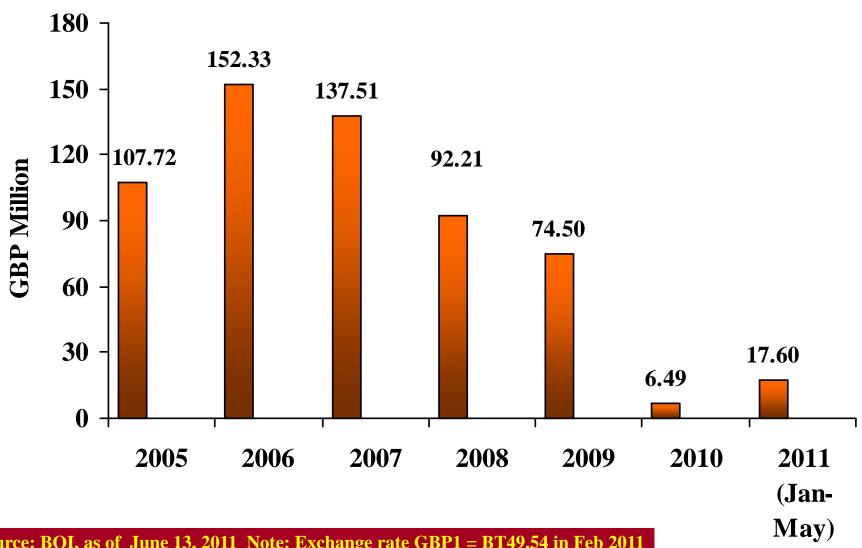

## Trend of U.K Investment Applications

Source: BOI, as of June 13, 2011 Note: Exchange rate GBP1 = BT49.54 in Feb 2011