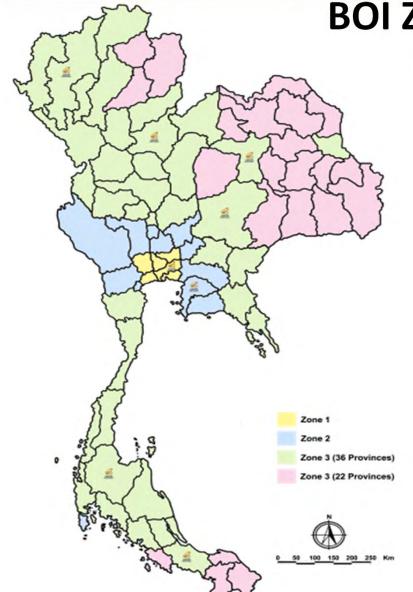

### **Major BOI Incentives Schemes**

- Decentralization
  - Incentives vary according to zones
- Priority activities receive
  - 8-year corporate income tax exemption and exemption of import duties on machinery <u>regardless of location</u>
- Sector-specific policies
- Optional incentive scheme
  - STI Scheme
- Special temporary measures:

#### **BOI Zone-Based Incentives**

- Zone 1: Bangkok, Samut Prakan,
   Samut Sakhon, Nakhon Pathom,
   Nonhtaburi and Pathum Thani
- Zone 2: Ang Thong, Ayutthaya, Chachoengsao, Chon Buri, Kanchanaburi, Nakhon Nayok, Phuket, Ratchaburi, Rayong, Samut Songkhram, Saraburi, and Suphanburi
- Zone 3: remaining 58 provinces