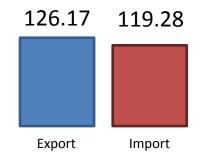

# Demographic and Economic

67 Million People

Labor 38.95 Million

GDP £206.42 Billion Sector share of GDP

Export & Import (Billions £)

Note: £1=48.95 in Q,,2011