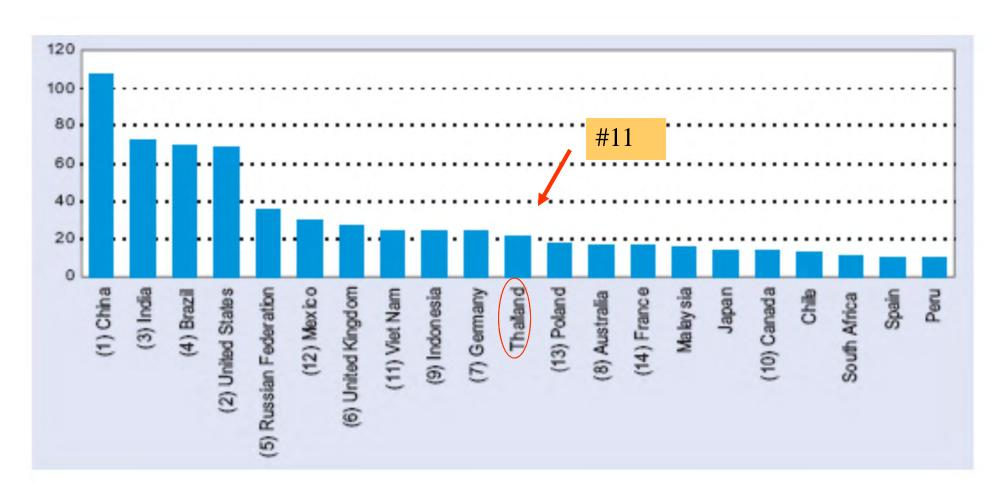

net approved the draft Memorandum of Understanding (MOU) on 7 Sept 2010, the timeframe of construction and a finish date has yet to be made clear. This will depend on the new government's policy. According to the plan, the first

According to the plan, the first two routes has to be expedited are:

- 1) Nong Khai-Bkk (615 km), for an investment: Bt170 billion,
- 2) Bkk-Padangbaesar (982 km), for an investment: Bt230 billion.

# Strategic Center with aggressive pursuit of Free Trade Agreements





#### Thailand is easier to do business in

Ease of Doing Business Index

China

<------Rank 79

India



<----- Rank 135

**Thailand** 



Rank 19

Singapore

<-----Rank 1

Ease of Doing Business Index





**Thailand** Hong Kong



# Top Priority Host Economies for FDI For the 2010-2012 Period



Source: UNCTAD

#### Making Thailand the Best Expat Experience

## **Top Destinations for Expat Experience 2010**

- 1. Thailand
- 2. Canada
- 3. Bahrain
- 4. Spain
- 5. South Africa
- 6. France
- 7. Bermuda
- 8. Australia
- 9. Malaysia
- 10.Switzerland





Source: Expat Explorer Survey 2010, HSBC as of Nov 24, 2010 (4,127 respondents)



### Investment Policies



No restrictions on foreign currency

100% foreign ownership

## LIBERAL INVESTMENT REGIME

No export requirements

No local content requirements

### BOI's Investment Incentives

#### **Fiscal**

Import duty reductions

Corporate Inc. Tax

Double deduction on utility costs

#### Non-Tax

Land ownership rights

Permission to bring in foreign experts and technicians

Work permit & visa facilitation

Deductions for qualifying in