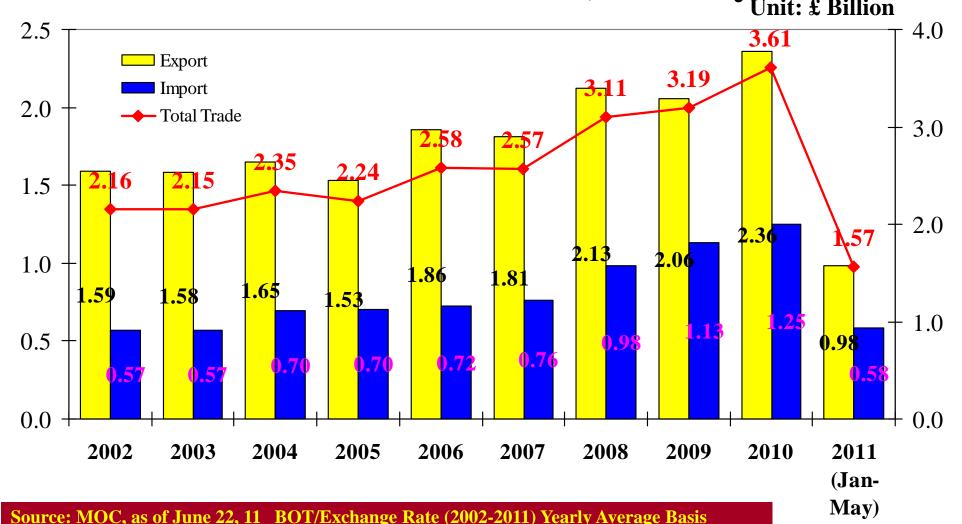

Source: Bank of Thailand, as of April 2011

Thailand – U.K Trade between 2002 – 2011 (Jan-May) Unit: £ Billion

## Principal Exports to U.K. million

| Description                                                              | 2008     | 2009     | 2010     | 2010<br>(Jan-<br>May) | 2011<br>(Jan-<br>May) | %<br>Growth |
|--------------------------------------------------------------------------|----------|----------|----------|-----------------------|-----------------------|-------------|
| Prepared poultry                                                         | 249.85   | 265.95   | 319.93   | 119.58                | 136.04                | 13.76       |
| Motor cars, parts and accessories                                        | 198.03   | 64.88    | 183.99   | 77.66                 | 76.78                 | -1.14       |
| Precious stones and jewellery                                            | 160.36   | 139.91   | 145.79   | 53.77                 | 70.69                 | 31.46       |
| <b>Electronic integrated</b> circuits                                    | 78.36    | 77.30    | 117.75   | 41.23                 | 59.23                 | 43.67       |
| Prepared or preserved fish, crustaceans, molluscs in airtight containers | 75.73    | 84.85    | 101.12   | 31.89                 | 53.38                 | 67.38       |
| Others                                                                   | 1,362.97 | 1,426.27 | 1,494.36 | 586.38                | 587.12                | 0.13        |
| Total                                                                    | 2,125.30 | 2,059.15 | 2,362.93 | 910.52                | 983.24                | 7.99        |

Source: MOC, as of June 23, 11 BOT/Exchange Rate (2002-2011) Yearly Average Basis

## Principal Imports from U.K Unit: £ million

| Description                                         | 2008   | 2009     | 2010     | 2010<br>(Jan-<br>May) | 2011<br>(Jan-<br>May) | %<br>Growth |
|-----------------------------------------------------|--------|----------|----------|-----------------------|-----------------------|-------------|
| Machinery and parts                                 | 195.30 | 336.89   | 360.53   | 148.63                | 161.78                | 8.85        |
| Iron, steel and products                            | 51.45  | 132.62   | 87.71    | 74.69                 | 63.87                 | -14.48      |
| Computers, parts and accessories                    | 67.50  | 86.60    | 92.11    | 40.02                 | 42.21                 | 5.46        |
| Beverages, mineral water, aerated water and spirits | 75.64  | 71.12    | 93.38    | 36.82                 | 40.63                 | 10.35       |
| Medical and pharmaceutical products                 | 34.21  | 35.12    | 42.78    | 21.05                 | 27.84                 | 32.27       |
| Others                                              | 556.21 | 471.18   | 573.17   | 230.66                | 245.50                | 6.43        |
| Total                                               | 980.31 | 1,133.53 | 1,249.68 | 551.86                | 581.82                | 5.43        |