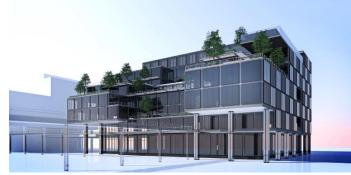

## **Digital Valley in EEC**

Digital Startups and Co-working center (First building)

4,500 sq.m.

Digital Edutainment Complex (Third building)

20,000 sq.m.

Digital Innovation and Co-Creation Center (Second building)

40,000 sq.m.

Digital Global Connect (Fourth building)

20,000 sq.m.

- Digital Valley comprises of 4 buildings. The first building is scheduled to be completed about 2 years from now and the remaining 3 buildings will be opened for joint venture by the private sectors.
- Currently, Digital Valley is in Phase 1 of construction.
- Approximately 60% of the area will be designated for 5G lab, cloud innovation lab, Al design lab, and data analytics center.