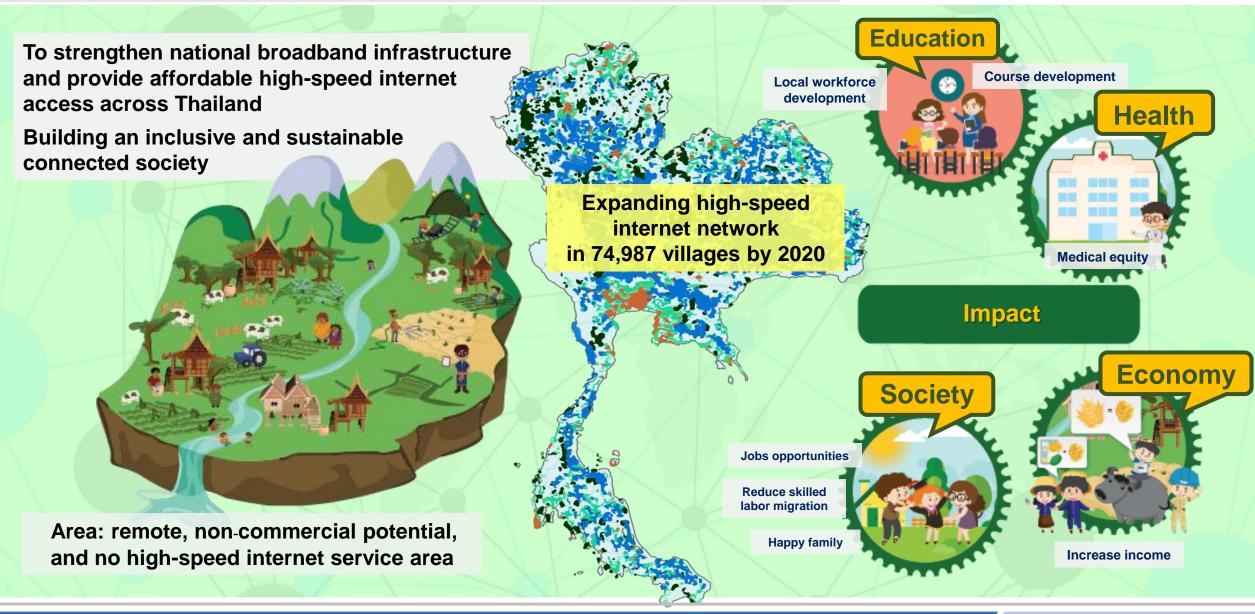

## Village Broadband Internet Project

## Thailand's Digital Economy Infrastructure Development

Enhance basic telecommunications and drive the economy and digital society.

Enhance high-speed internet systems to help develop the domestic economy