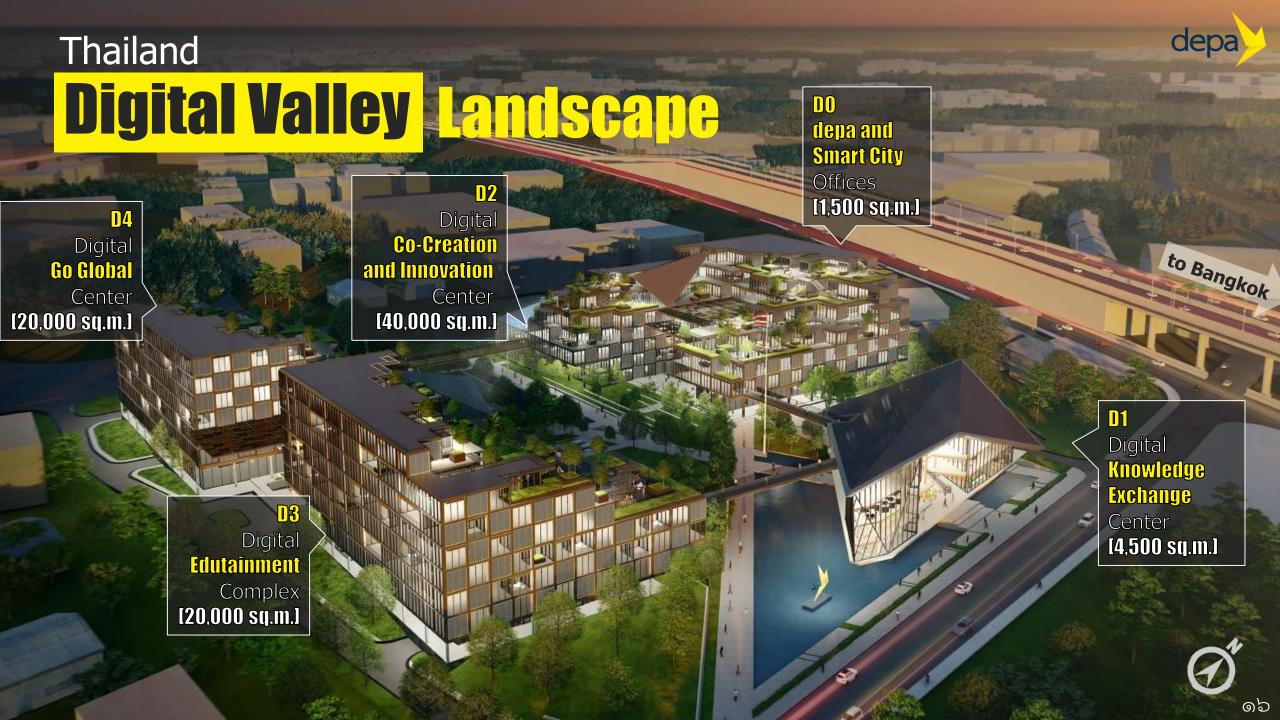

## **Digital Valley in EEC**

Digital Startups and Co-working center (First building)

4,500 sq.m.

Digital Edutainment Complex (Third building)

20,000 sq.m.

Digital Innovation and Co-Creation Center (Second building)

40,000 sq.m.

Digital Global Connect (Fourth building)

20,000 sq.m.

- Digital Valley comprises of 4 buildings. The first building is scheduled to be completed about 2 years from now and the remaining 3 buildings will be opened for joint venture by the private sectors.
- Currently, Digital Valley is in Phase 1 of construction.
- Approximately 60% of the area will be designated for 5G lab, cloud innovation lab, Al design lab, and data analytics center.