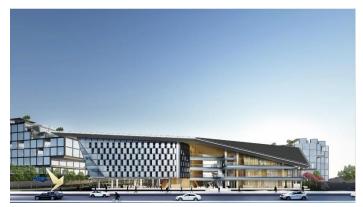

## **Digital Valley in EEC**

Digital Startups and Co-working center (First building)

4,500 sq.m.

Digital Edutainment Complex (Third building)

20,000 sq.m.

Digital Innovation and Co-Creation Center (Second building)

40,000 sq.m.

Digital Global Connect (Fourth building)

20,000 sq.m.

- Digital Valley comprises of 4 buildings. The first building is scheduled to be completed about 2 years from now and the remaining 3 buildings will be opened for joint venture by the private sectors.
- Currently, Digital Valley is in Phase 1 of construction.
- Approximately 60% of the area will be designated for 5G lab, cloud innovation lab, Al design lab, and data analytics center.