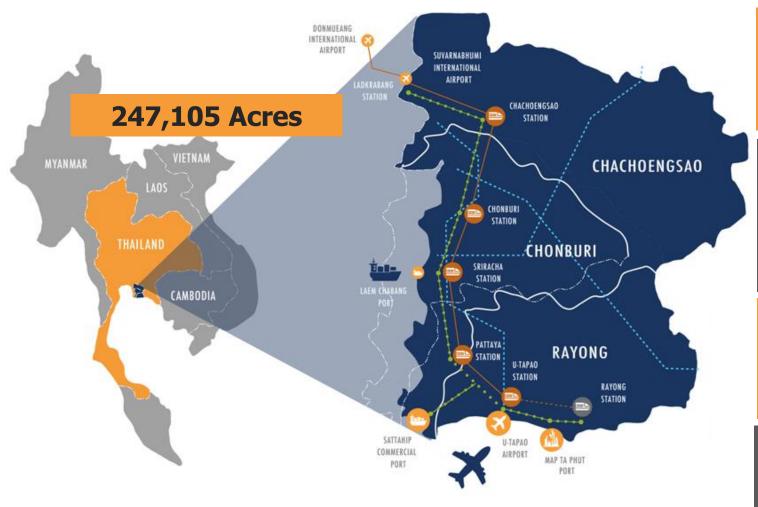

## Key Infrastructure Projects: Eastern Economic Corridor (EEC)

Center for automotive
and auto parts
Transforming to EV development

- Tier 3+, 4 Data Center:
  Supernap, NTT, PPT
- Hub of Telecom and Smart Devices

Location of automation and robotics suppliers in ASEAN

**Hub of aviation and MRO service** 

Source: Eastern Economic Corridor Office (EECO)

## **Thailand Digital Park: Location**

a prime and center of EEC area, which surrounded by important industrial estates and many supportive infrastructure projects allow commuting to the project area can be made easily.

- Submarine Cable LandingStation
- Satellite Station
- Motorway Project
- Dual-Track Railway Project
- High-Speed 3 Airport Rail Link
- 2 Major Deep Sea Port
- U-Tapao airport