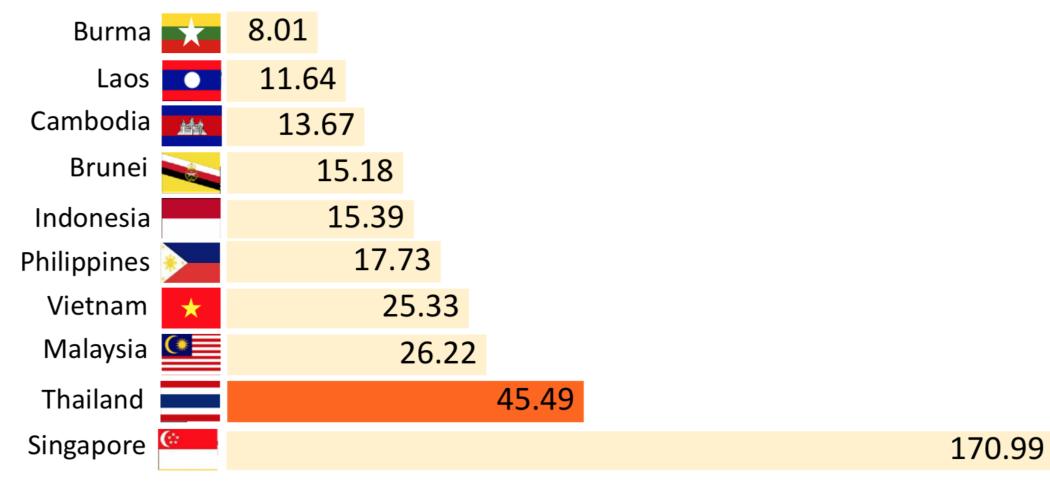

al Thailand Statistics**

**TOTAL POPULATION** 



69.7 Million

**INTERNET USERS** 



**57** Million

**PENETRATION:** 

82%

**ACTIVE SOCIAL MEDIA USERS** 



**52** Million

**PENETRATION:** 

**75%** 

**MOBILE** CONNECTIONS



130 Million

vs POPULATION:

**187%** 

**ACTIVE MOBILE SOCIAL USERS** 



49 Million

**PENETRATION:** 

71%

International **Internet Bandwidth** 



**Tbps** 

**E-Commerce** Value

**ICT Worker** 



99.1 **Billion USD** 



Source: We Are Social, Hootsuite, NBTC, ETDA

# Thailand is at the forefront in internet and social media usage

#1

#8

#5

#8

74% Mobile Banking Penetration

74% Social media penetration

85% E-Commece usage amongst internet users

133% Mobile Broadband Connectivity

**Source: Hootsuite 2019** 



## **ASEAN INTERNET SPEED (Mbps)**



Source: speedtest

## VISION



## GOAL

Establish a new s-curve digital industry to enhance Thailand competitive advantage through **Digital Transformation**.

National Policy
for Digital
Economy and
Society
Development



Digital Infrastructure







New S-Curve Digital Industry



Digital Technology & Innovation

## Thailand's Digital Economy Infrastructure Development

Enhance basic telecommunications and drive the economy and digital society.







Enhance high-speed internet systems to help develop the domestic economy

**ASEAN Digital Hub** 



Enhance international connectivity with Thailand as a hub for the region

## Village Broadband Internet Project



## **THAILAND**

## **International Submarine Cable System**

#### **Existing Submarines**

- - FEA
  - SeaMeWe-3
- - SeaMe