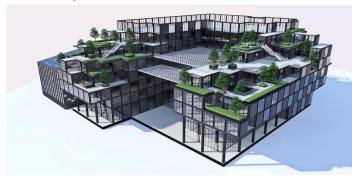

## **Digital Valley in EEC**

Digital Startups and Co-working center (First building)

4,500 sq.m.

Digital Edutainment Complex (Third building)

20,000 sq.m.

Digital Innovation and Co-Creation Center (Second building)

40,000 sq.m.

Digital Global Connect (Fourth building)

20,000 sq.m.

- Digital Valley comprises of 4 buildings. The first building is scheduled to be completed about 2 years from now and the remaining 3 buildings will be opened for joint venture by the private sectors.
- Currently, Digital Valley is in Phase 1 of construction.
- Approximately 60% of the area will be designated for 5G lab, cloud innovation lab, Al design lab, and data analytics center.