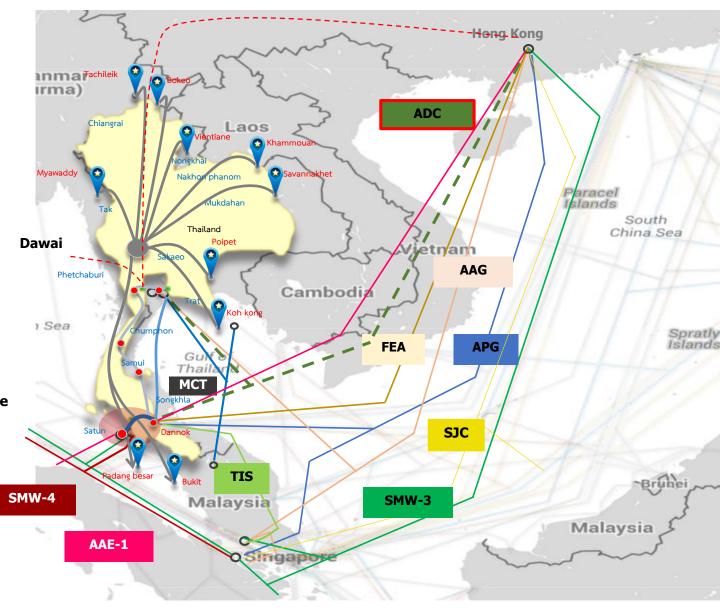

## **International Submarine Cable System**

#### **Existing Submarines**

- - FEA
  - SeaMeWe-3
- - SeaMeWe-4
- - AAG
- SJC1/
- AAE-1
- ADC (by 2022)

#### **Private Sector's Submarine**

1 MCT

Thailand internet growtgh rate last 5 year 57%

**Use Cases** 