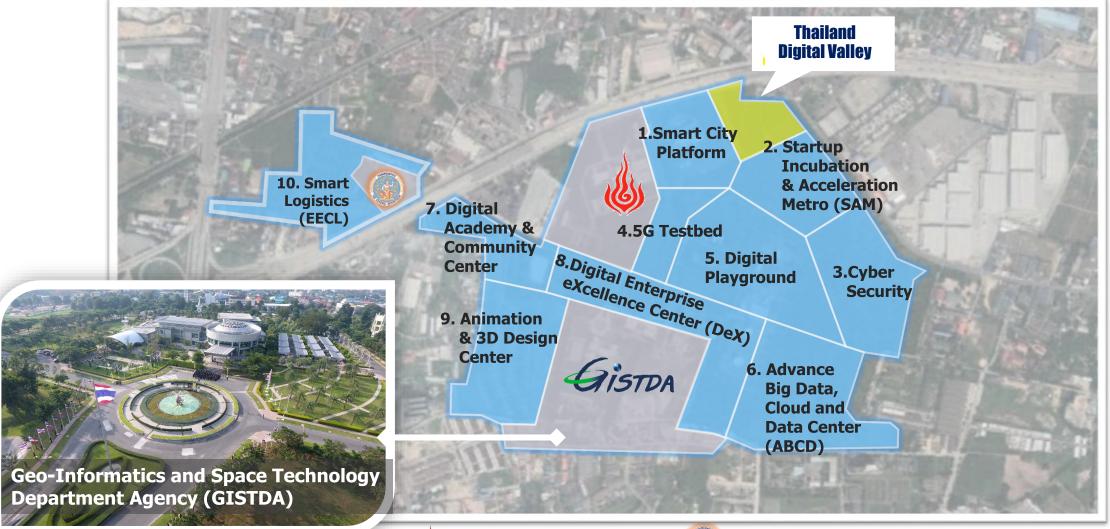

## **Digital Valley in EEC**

Digital Startups and Co-working center (First building)

4,500 sq.m.

Digital Edutainment Complex (Third building)

20,000 sq.m.

Digital Innovation and Co-Creation Center (Second building)

40,000 sq.m.

Digital Global Connect (Fourth building)

20,000 sq.m.

- Digital Valley comprises of 4 buildings. The first building is scheduled to be completed about 2 years from now and the remaining 3 buildings will be opened for joint venture by the private sectors.
- Currently, Digital Valley is in Phase 1 of construction.
- Approximately 60% of the area will be designated for 5G lab, cloud innovation lab, Al design lab, and data analytics center.

#### **1. Smart City Platform**

HUAWEI

## 2. Startup Incubation & Acceleration Metro (SAM)

#### 4. 5G Application

**Hewlett Packard** Enterprise

#### **5. Digital Playground**

#### 6. Advance Big Data, Cloud and Data Center (ABCD)

## 7. Digital Academy & Community Center

## 8. Digital Enterprise eXcellence Center (DeX)

Innovation Center Singapore

Copyrighted by depa Thailand

#### 9. Animation & 3D Design Center

**SIEMENS** 

P**♥**XAR

#### **9. Smart Logistics (EECL)**