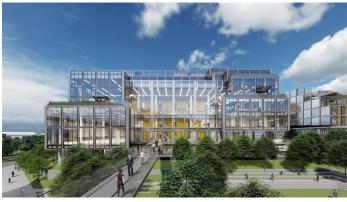

## **Digital Valley in EEC**

Digital Startups and Co-working center (First building)

4,500 sq.m.

Digital Edutainment Complex (Third building)

20,000 sq.m.

Digital Innovation and Co-Creation Center (Second building)

40,000 sq.m.

Digital Global Connect (Fourth building)

20,000 sq.m.

- Digital Valley comprises of 4 buildings. The first building is scheduled to be completed about 2 years from now and the remaining 3 buildings will be opened for joint venture by the private sectors.
- Currently, Digital Valley is in Phase 1 of construction.
- Approximately 60% of the area will be designated for 5G lab, cloud innovation lab, Al design lab, and data analytics center.