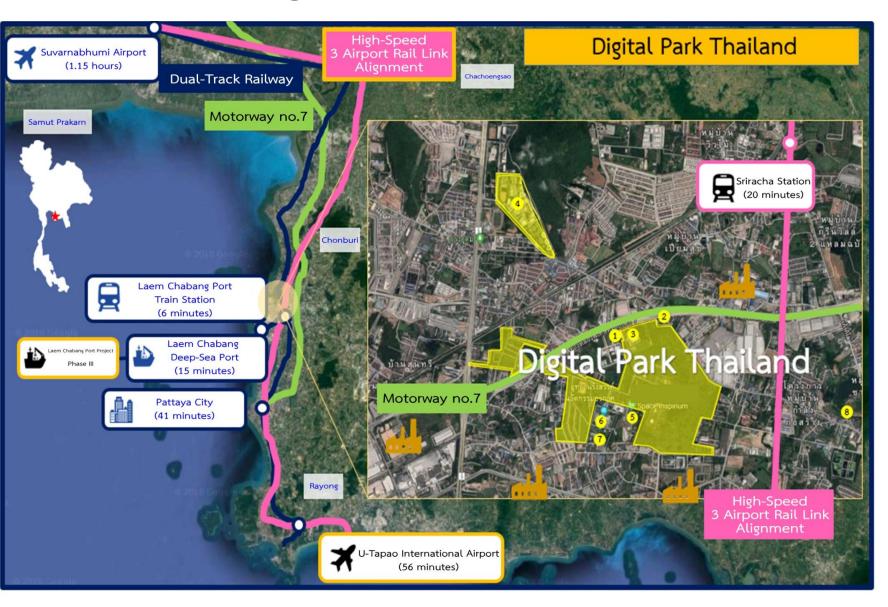

## **Thailand Digital Park: Location**

a prime and center of EEC area, which surrounded by important industrial estates and many supportive infrastructure projects allow commuting to the project area can be made easily.

- Submarine Cable LandingStation
- Satellite Station
- Motorway Project
- Dual-Track Railway Project
- High-Speed 3 Airport Rail Link
- 2 Major Deep Sea Port
- U-Tapao airport