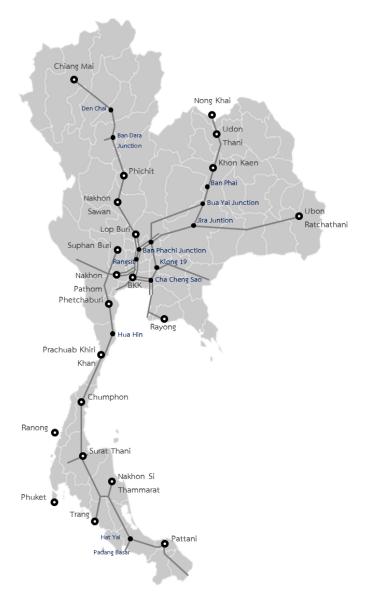

### **Existing Railway Network**

Single 3,675 km
Double 252 km

(Lop Buri-Ban Pachi / Kaeng Khoi-Ban Phachi/Nakhon Pathom-BKK/BKK-Rangsit)

Triple 107 km

(Rangsit-Ban Phachi Junction/Hua Mak-Chachoengsao)

Total 4,034 km

# Future Railways 2,992 km. (Double Track Project)

| (                                                                                                                                                                                                        | Completion                                                                                                                                                                                                                                                                                                                                                                                                                      | km                                                                                                                                                                                                                                                                                                                                                                                                                                   |
|----------------------------------------------------------------------------------------------------------------------------------------------------------------------------------------------------------|---------------------------------------------------------------------------------------------------------------------------------------------------------------------------------------------------------------------------------------------------------------------------------------------------------------------------------------------------------------------------------------------------------------------------------|--------------------------------------------------------------------------------------------------------------------------------------------------------------------------------------------------------------------------------------------------------------------------------------------------------------------------------------------------------------------------------------------------------------------------------------|
| Chachoengsao-Khlong19 - Kaeng K                                                                                                                                                                          | hoi 2019                                                                                                                                                                                                                                                                                                                                                                                                                        | 106                                                                                                                                                                                                                                                                                                                                                                                                                                  |
| Jira Junction - Khon Kean                                                                                                                                                                                | 2019                                                                                                                                                                                                                                                                                                                                                                                                                            | 185                                                                                                                                                                                                                                                                                                                                                                                                                                  |
| Prachuap Kiri Khan - Chumphon                                                                                                                                                                            | 2020                                                                                                                                                                                                                                                                                                                                                                                                                            | 167                                                                                                                                                                                                                                                                                                                                                                                                                                  |
| Lopburi - Pak Nam Pho                                                                                                                                                                                    | 2020                                                                                                                                                                                                                                                                                                                                                                                                                            | 148                                                                                                                                                                                                                                                                                                                                                                                                                                  |
| Mab Kabao - Jira Junction                                                                                                                                                                                | 2020                                                                                                                                                                                                                                                                                                                                                                                                                            | 132                                                                                                                                                                                                                                                                                                                                                                                                                                  |
| Nakhon Pathom - Hua Hin                                                                                                                                                                                  | 2020                                                                                                                                                                                                                                                                                                                                                                                                                            | 165                                                                                                                                                                                                                                                                                                                                                                                                                                  |
| Hua Hin - Prachuap Kiri Khan                                                                                                                                                                             | 2020                                                                                                                                                                                                                                                                                                                                                                                                                            | 90                                                                                                                                                                                                                                                                                                                                                                                                                                   |
| Khon Kean - Nong Kai Pe Chumphon - Surat Thani Pak Nam Pho - Den Chai Jira Junction - Ubonratchathani Hat Yai - Padang Besar Sriracha - Map Ta Phut Surat Thani - Hat Yai-Song Kha Den Chai - Chiang Mai | 2024<br>2024<br>2025<br>2025<br>2025<br>2025<br>2026<br>2029                                                                                                                                                                                                                                                                                                                                                                    | 174<br>167<br>285<br>309<br>48<br>70<br>339<br>217                                                                                                                                                                                                                                                                                                                                                                                   |
| Klong19 - Aranyaprathet<br>Hat Yai - Junction-Sungai Kolok                                                                                                                                               | 2030                                                                                                                                                                                                                                                                                                                                                                                                                            | 174<br>216                                                                                                                                                                                                                                                                                                                                                                                                                           |
|                                                                                                                                                                                                          | Chachoengsao-Khlong19 - Kaeng K Jira Junction - Khon Kean Prachuap Kiri Khan - Chumphon Lopburi - Pak Nam Pho Mab Kabao - Jira Junction Nakhon Pathom - Hua Hin Hua Hin - Prachuap Kiri Khan  Khon Kean - Nong Kai Le Chumphon - Surat Thani Pak Nam Pho - Den Chai Jira Junction - Ubonratchathani Hat Yai - Padang Besar Sriracha - Map Ta Phut Surat Thani - Hat Yai-Song Kha Den Chai - Chiang Mai  Klong19 - Aranyaprathet | Jira Junction - Khon Kean Prachuap Kiri Khan - Chumphon Lopburi - Pak Nam Pho Mab Kabao - Jira Junction Nakhon Pathom - Hua Hin Hua Hin - Prachuap Kiri Khan  Khon Kean - Nong Kai Chumphon - Surat Thani Pak Nam Pho - Den Chai Jira Junction - Ubonratchathani Hat Yai - Padang Besar Sriracha - Map Ta Phut Surat Thani - Hat Yai-Song Kha Den Chai - Chiang Mai  Klong19 - Aranyaprathet  2019 2020 2020 2020 2020 2020 2020 202 |