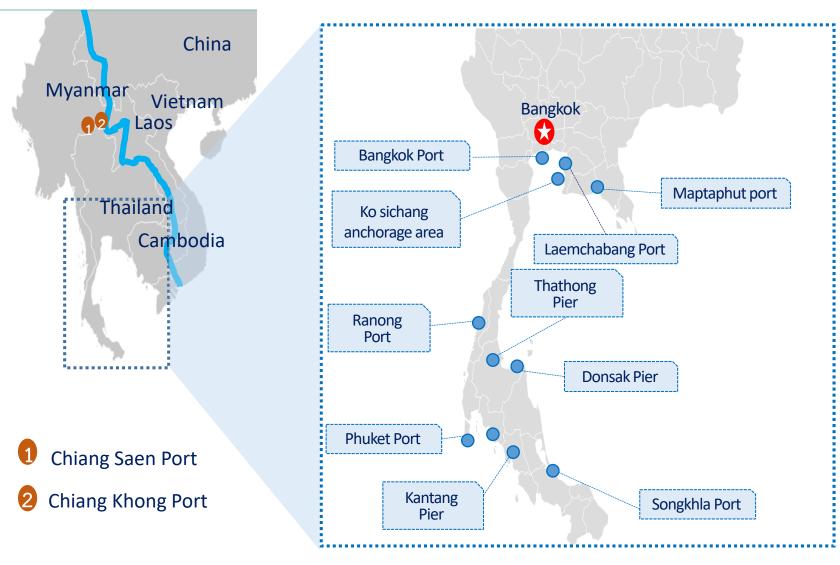

#### **Plan 4: Increasing Water Transport Network**

The development of coastal ports is intended to provide an alternative mode of transport that is both economical and environmentally friendly.