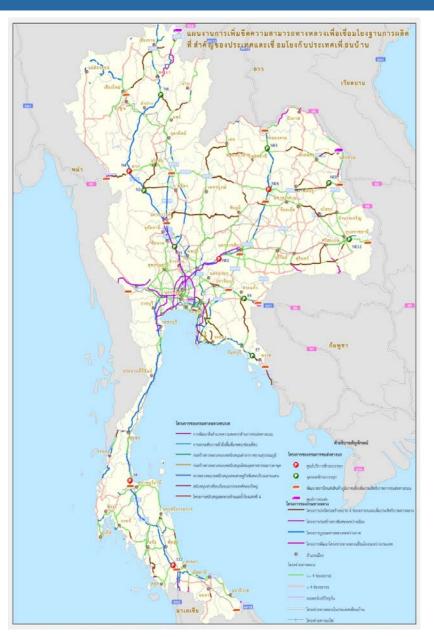

#### Plan 3: Enhancing Connectivity between Key Domestic Production Bases & Neighboring Countries

Improvement of road and highway network linking key agricultural area and tourist attraction will enhance connectivity and accessibility of main production areas.

3.1 Accessibility to Agricultural & Tourist Areas

3.2 Connectivity between Hub & Key Production Bases

3.3 Connectivity between Gateways

3.4 Promoting Seamless Multi-Modal Transport

#### 3 Motorway routes:

- Pattaya- Mab Taphut,
- Bang Pa-in-Nakhon Ratchasima
- Bang Yai-Kanchanaburi

4 lanes highway development connecting major cities supporting agricultural, tourist areas, and Special Economic Zones (SEZ)