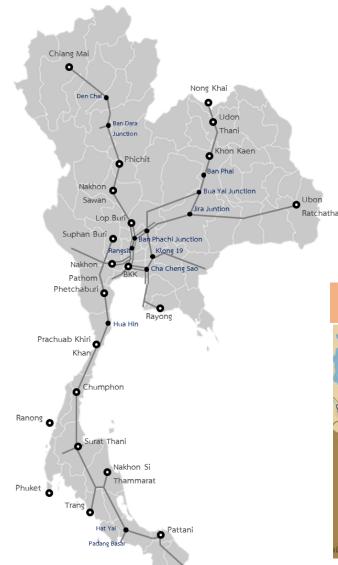

4 Promoting Seamless Multi-Modal Transport

Plan 4: Increasing Water Transport Network

**4.1 Inland Port Development** 

**4.2 Coastal Port** Development

Plan 5: Enhancing
Air Transport
Capability

5.1 Airport Capacity Expansion

5.2 Enhancement in Air Traffic Management Capability

5.3 Increased Fleet Utilization

5.4 Air Transport Industrial Park

5.5 Human Resource Development

**Enhancing operation and service transportation management** 

#### Plan 1: Intercity Rail Networks Development

#### **Existing Transport Network**



#### **Future Transport Network**



### **Existing Railway Network**

Single 3,675 km
Double 252 km

(Lop Buri-Ban Pachi / Kaeng Khoi-Ban Phachi/Nakhon Pathom-BKK/BKK-Rangsit)

Triple 107 km

(Rangsit-Ban Phachi Junction/Hua Mak-Chachoengsao)

Total 4,034 km









# Future Railways 2,992 km. (Double Track Project)

| (                                                                                                                                                                                                        | Completion                                                                                                                                                                                                                                                                                                                                                                                                                      | km