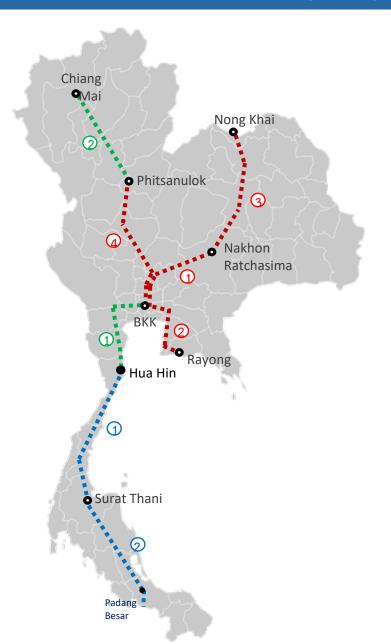

# **High Speed Rail Development Plan**

|           | Immediate Phase 4 sections                  | 1,248 km |
|-----------|---------------------------------------------|----------|
| 2017-2021 | Bangkok-Nakhon Ratchasima                   | (253 km) |
|           | ② Bangkok-Rayong                            | (260 km) |
|           | Phase 1 Three Airports Seamless Connections | 220 km   |
|           | Phase 2 U Ta pao-Rayong                     | 40 km    |
|           | Bangkok-Phitsanulok                         | (380 km) |
|           | <sup>4</sup> Nakhon Ratchasima-Nong Khai    | (355 km) |
|           | Medium Phase 2 sections                     | 499 km   |
| 2022-2026 | ① Bangkok-Hua Hin                           | (211 km) |
|           | ② Phitsanulok-Chiang Mai                    | (288 km) |
|           | Long Term Plan 2 sections                   | 759 km   |
| 2026-2027 | ① Hua Hin-Surat Thani                       | (424 km) |
|           | ② Surat Thani-Padang Besar                  | (335 km) |