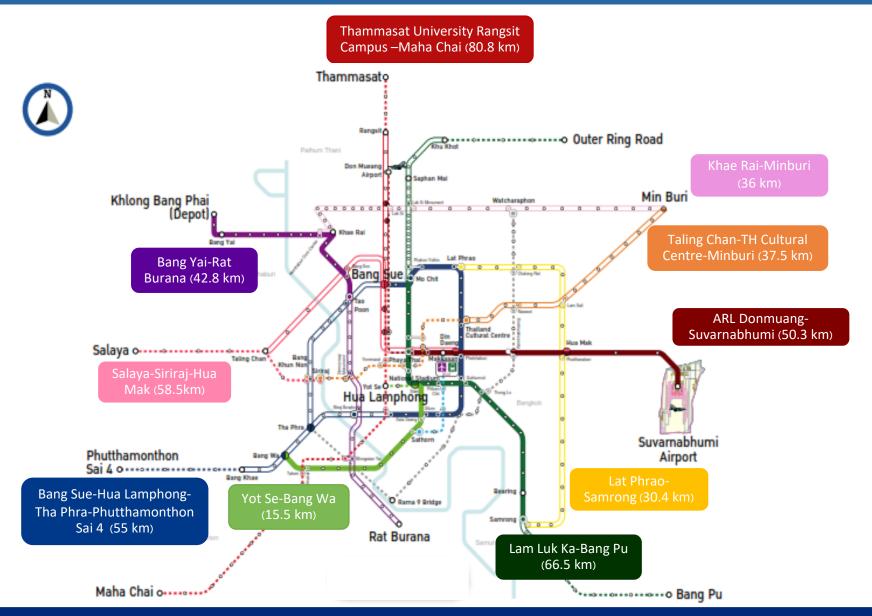

yong                            | (260 km) |
|           | Phase 1 Three Airports Seamless Connections | 220 km   |
|           | Phase 2 U Ta pao-Rayong                     | 40 km    |
|           | Bangkok-Phitsanulok                         | (380 km) |
|           | <sup>4</sup> Nakhon Ratchasima-Nong Khai    | (355 km) |
|           | Medium Phase 2 sections                     | 499 km   |
| 2022-2026 | ① Bangkok-Hua Hin                           | (211 km) |
|           | ② Phitsanulok-Chiang Mai                    | (288 km) |
|           | Long Term Plan 2 sections                   | 759 km   |
| 2026-2027 | ① Hua Hin-Surat Thani                       | (424 km) |
|           | ② Surat Thani-Padang Besar                  | (335 km) |

### **Plan 2: Mass Rapid Transit Network**



#### Plan 3: Enhancing Connectivity between Key Domestic Production Bases & Neighboring Countries

Improvement of road and highway network linking key agricultural area and tourist attraction will enhance connectivity and accessibility of main production areas.

3.1 Accessibility to Agricultural & Tourist Areas

3.2 Connectivity between Hub & Key Production Bases

3.3 Connectivity between Gateways

3.4 Promoting Seamless Multi-Modal Transport

#### 3 Motorway routes:

- Pattaya- Mab Taphut,
- Bang Pa-in-Nakhon Ratchasima
- Bang Yai-Kanchanaburi

4 lanes highway development connecting major cities supporting agricultural, tourist areas, and Special Economic Zones (SEZ)



#### **Plan 4: Increasing Water Transport Network**













The development of coastal ports is intended to provi