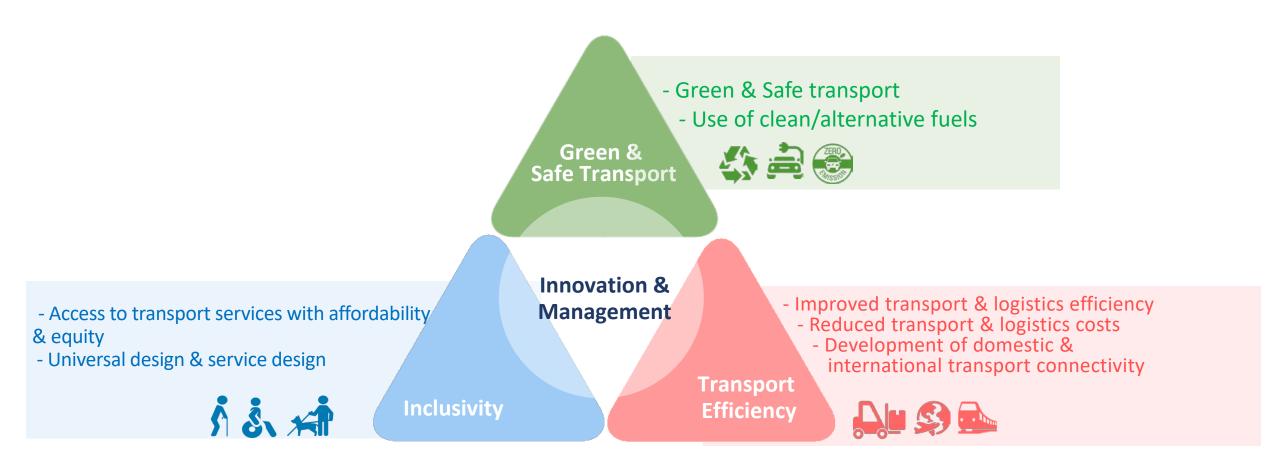

# (Draft) 20 Years Thailand Transport System Development Strategy 2018-2037

# (Draft) 20 Years Thailand Transport System Development Strategy 2018-2037

| Strategy 1 | Integrated Transport Systems: Connectivity, Accessibility, Mobility |
|------------|---------------------------------------------------------------------|
| Strategy 2 | Transport Services: Safety, Reliability                             |
| Strategy 3 | Regulations & Institution: Transparency, Equity, PPP                |
| Strategy 4 | Human Resource Development: World-Class Standard                    |
| Strategy 5 | Technology & Innovation: Research and Development (R&D)             |