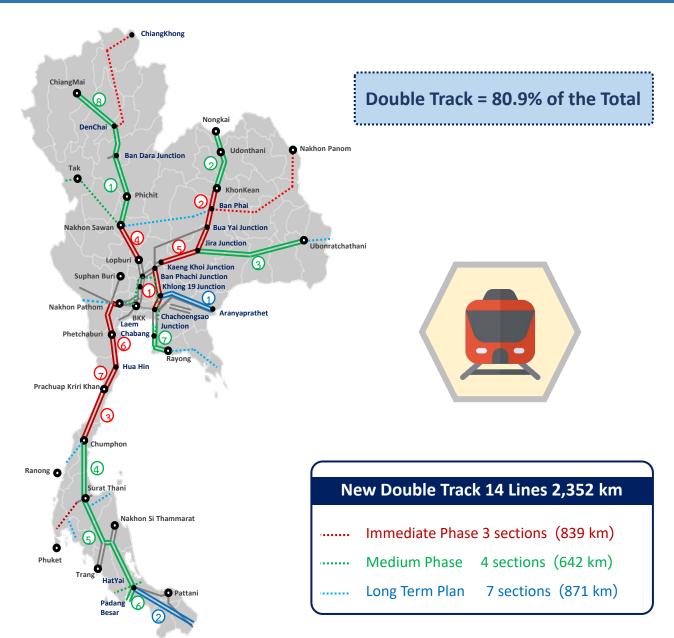

# Future Railways 2,992 km. (Double Track Project)

| (                                                                                                                                                                                                        | Completion                                                                                                                                                                                                                                                                                                                                                                                                                      | km                                                                                                                                                                                                                                                                                                                                                                                                                                   |
|----------------------------------------------------------------------------------------------------------------------------------------------------------------------------------------------------------|---------------------------------------------------------------------------------------------------------------------------------------------------------------------------------------------------------------------------------------------------------------------------------------------------------------------------------------------------------------------------------------------------------------------------------|--------------------------------------------------------------------------------------------------------------------------------------------------------------------------------------------------------------------------------------------------------------------------------------------------------------------------------------------------------------------------------------------------------------------------------------|
| Chachoengsao-Khlong19 - Kaeng K                                                                                                                                                                          | hoi 2019                                                                                                                                                                                                                                                                                                                                                                                                                        | 106                                                                                                                                                                                                                                                                                                                                                                                                                                  |
| Jira Junction - Khon Kean                                                                                                                                                                                | 2019                                                                                                                                                                                                                                                                                                                                                                                                                            | 185                                                                                                                                                                                                                                                                                                                                                                                                                                  |
| Prachuap Kiri Khan - Chumphon                                                                                                                                                                            | 2020                                                                                                                                                                                                                                                                                                                                                                                                                            | 167                                                                                                                                                                                                                                                                                                                                                                                                                                  |
| Lopburi - Pak Nam Pho                                                                                                                                                                                    | 2020                                                                                                                                                                                                                                                                                                                                                                                                                            | 148                                                                                                                                                                                                                                                                                                                                                                                                                                  |
| Mab Kabao - Jira Junction                                                                                                                                                                                | 2020                                                                                                                                                                                                                                                                                                                                                                                                                            | 132                                                                                                                                                                                                                                                                                                                                                                                                                                  |
| Nakhon Pathom - Hua Hin                                                                                                                                                                                  | 2020                                                                                                                                                                                                                                                                                                                                                                                                                            | 165                                                                                                                                                                                                                                                                                                                                                                                                                                  |
| Hua Hin - Prachuap Kiri Khan                                                                                                                                                                             | 2020                                                                                                                                                                                                                                                                                                                                                                                                                            | 90                                                                                                                                                                                                                                                                                                                                                                                                                                   |
| Khon Kean - Nong Kai Pe Chumphon - Surat Thani Pak Nam Pho - Den Chai Jira Junction - Ubonratchathani Hat Yai - Padang Besar Sriracha - Map Ta Phut Surat Thani - Hat Yai-Song Kha Den Chai - Chiang Mai | 2024<br>2024<br>2025<br>2025<br>2025<br>2025<br>2026<br>2029                                                                                                                                                                                                                                                                                                                                                                    | 174<br>167<br>285<br>309<br>48<br>70<br>339<br>217                                                                                                                                                                                                                                                                                                                                                                                   |
| Klong19 - Aranyaprathet<br>Hat Yai - Junction-Sungai Kolok                                                                                                                                               | 2030                                                                                                                                                                                                                                                                                                                                                                                                                            | 174<br>216                                                                                                                                                                                                                                                                                                                                                                                                                           |
|                                                                                                                                                                                                          | Chachoengsao-Khlong19 - Kaeng K Jira Junction - Khon Kean Prachuap Kiri Khan - Chumphon Lopburi - Pak Nam Pho Mab Kabao - Jira Junction Nakhon Pathom - Hua Hin Hua Hin - Prachuap Kiri Khan  Khon Kean - Nong Kai Le Chumphon - Surat Thani Pak Nam Pho - Den Chai Jira Junction - Ubonratchathani Hat Yai - Padang Besar Sriracha - Map Ta Phut Surat Thani - Hat Yai-Song Kha Den Chai - Chiang Mai  Klong19 - Aranyaprathet | Jira Junction - Khon Kean Prachuap Kiri Khan - Chumphon Lopburi - Pak Nam Pho Mab Kabao - Jira Junction Nakhon Pathom - Hua Hin Hua Hin - Prachuap Kiri Khan  Khon Kean - Nong Kai Chumphon - Surat Thani Pak Nam Pho - Den Chai Jira Junction - Ubonratchathani Hat Yai - Padang Besar Sriracha - Map Ta Phut Surat Thani - Hat Yai-Song Kha Den Chai - Chiang Mai  Klong19 - Aranyaprathet  2019 2020 2020 2020 2020 2020 2020 202 |