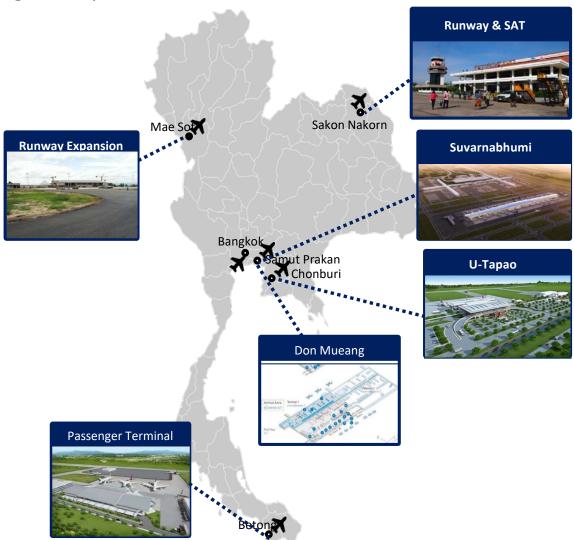

### **Plan 5: Enhancing Air Transport Capacity**

Pushing forward the development of major airports as gateways will improve connection to other countries.

Suvarnabhumi International Airport Don Muang International Airport Mae Sot Airport Bae Tong Airport Sakon Nakhon Airport U-Tapao International Airport