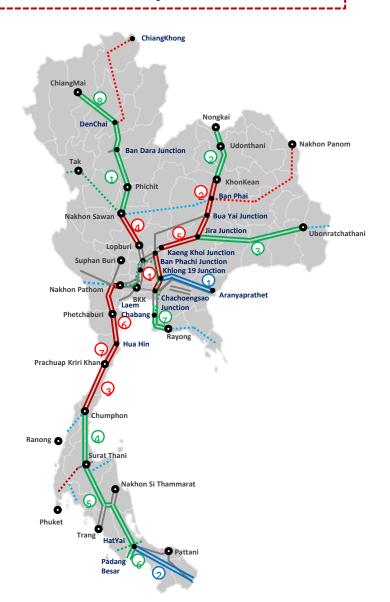

# **High Speed Rail Development Plan**

|           | Immediate Phase 4 sections                  | 1,248 km |
|-----------|---------------------------------------------|----------|
| 2017-2021 | Bangkok-Nakhon Ratchasima                   | (253 km) |
|           | ② Bangkok-Rayong                            | (260 km) |
|           | Phase 1 Three Airports Seamless Connections | 220 km   |
|           | Phase 2 U Ta pao-Rayong                     | 40 km    |
|           | Bangkok-Phitsanulok                         | (380 km) |
|           | <sup>4</sup> Nakhon Ratchasima-Nong Khai    | (355 km) |
|           | Medium Phase 2 sections                     | 499 km   |
| 2022-2026 | ① Bangkok-Hua Hin                           | (211 km) |
|           | ② Phitsanulok-Chiang Mai                    | (288 km) |
|           | Long Term Plan 2 sections                   | 759 km   |
| 2026-2027 | ① Hua Hin-Surat Thani                       | (424 km) |
|           | ② Surat Thani-Padang Besar                  | (335 km) |