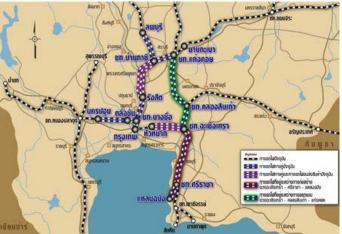

### **Existing Railway Network**

Single 3,675 km
Double 252 km

(Lop Buri-Ban Pachi / Kaeng Khoi-Ban Phachi/Nakhon Pathom-BKK/BKK-Rangsit)

Triple 107 km

(Rangsit-Ban Phachi Junction/Hua Mak-Chachoengsao)

Total 4,034 km

# Future Railways 2,992 km. (Double Track Project)

| (                                                                                                                                                                                                        | Completion                                                                                                                                                                                                                                                                                                                                                                                                                      | km                                                                                                                                                                                                                                                                                                                                                                                                                                   |
|----------------------------------------------------------------------------------------------------------------------------------------------------------------------------------------------------------|---------------------------------------------------------------------------------------------------------------------------------------------------------------------------------------------------------------------------------------------------------------------------------------------------------------------------------------------------------------------------------------------------------------------------------|--------------------------------------------------------------------------------------------------------------------------------------------------------------------------------------------------------------------------------------------------------------------------------------------------------------------------------------------------------------------------------------------------------------------------------------|
| Chachoengsao-Khlong19 - Kaeng K                                                                                                                                                                          | hoi 2019                                                                                                                                                                                                                                                                                                                                                                                                                        | 106                                                                                                                                                                                                                                                                                                                                                                                                                                  |
| Jira Junction - Khon Kean                                                                                                                                                                                | 2019                                                                                                                                                                                                                                                                                                                                                                                                                            | 185                                                                                                                                                                                                                                                                                                                                                                                                                                  |
| Prachuap Kiri Khan - Chumphon                                                                                                                                                                            | 2020                                                                                                                                                                                                                                                                                                                                                                                                                            | 167                                                                                                                                                                                                                                                                                                                                                                                                                                  |
| Lopburi - Pak Nam Pho                                                                                                                                                                                    | 2020                                                                                                                                                                                                                                                                                                                                                                                                                            | 148                                                                                                                                                                                                                                                                                                                                                                                                                                  |
| Mab Kabao - Jira Junction                                                                                                                                                                                | 2020                                                                                                                                                                                                                                                                                                                                                                                                                            | 132                                                                                                                                                                                                                                                                                                                                                                                                                                  |
| Nakhon Pathom - Hua Hin                                                                                                                                                                                  | 2020                                                                                                                                                                                                                                                                                                                                                                                                                            | 165                                                                                                                                                                                                                                                                                                                                                                                                                                  |
| Hua Hin - Prachuap Kiri Khan                                                                                                                                                                             | 2020                                                                                                                                                                                                                                                                                                                                                                                                                            | 90                                                                                                                                                                                                                                                                                                                                                                                                                                   |
| Khon Kean - Nong Kai Pe Chumphon - Surat Thani Pak Nam Pho - Den Chai Jira Junction - Ubonratchathani Hat Yai - Padang Besar Sriracha - Map Ta Phut Surat Thani - Hat Yai-Song Kha Den Chai - Chiang Mai | 2024<br>2024<br>2025<br>2025<br>2025<br>2025<br>2026<br>2029                                                                                                                                                                                                                                                                                                                                                                    | 174<br>167<br>285<br>309<br>48<br>70<br>339<br>217                                                                                                                                                                                                                                                                                                                                                                                   |
| Klong19 - Aranyaprathet<br>Hat Yai - Junction-Sungai Kolok                                                                                                                                               | 2030                                                                                                                                                                                                                                                                                                                                                                                                                            | 174<br>216                                                                                                                                                                                                                                                                                                                                                                                                                           |
|                                                                                                                                                                                                          | Chachoengsao-Khlong19 - Kaeng K Jira Junction - Khon Kean Prachuap Kiri Khan - Chumphon Lopburi - Pak Nam Pho Mab Kabao - Jira Junction Nakhon Pathom - Hua Hin Hua Hin - Prachuap Kiri Khan  Khon Kean - Nong Kai Le Chumphon - Surat Thani Pak Nam Pho - Den Chai Jira Junction - Ubonratchathani Hat Yai - Padang Besar Sriracha - Map Ta Phut Surat Thani - Hat Yai-Song Kha Den Chai - Chiang Mai  Klong19 - Aranyaprathet | Jira Junction - Khon Kean Prachuap Kiri Khan - Chumphon Lopburi - Pak Nam Pho Mab Kabao - Jira Junction Nakhon Pathom - Hua Hin Hua Hin - Prachuap Kiri Khan  Khon Kean - Nong Kai Chumphon - Surat Thani Pak Nam Pho - Den Chai Jira Junction - Ubonratchathani Hat Yai - Padang Besar Sriracha - Map Ta Phut Surat Thani - Hat Yai-Song Kha Den Chai - Chiang Mai  Klong19 - Aranyaprathet  2019 2020 2020 2020 2020 2020 2020 202 |