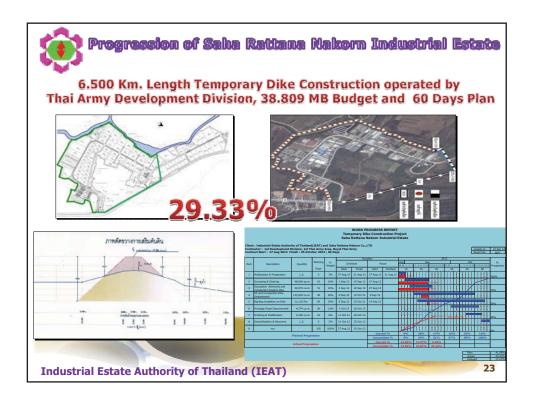

| Progression of Dike's Construction as 21 Sep 2012 |                                                   |                                      |                                                 |                    |                                                 |                              |  |
|---------------------------------------------------|---------------------------------------------------|--------------------------------------|-------------------------------------------------|--------------------|-------------------------------------------------|------------------------------|--|
| No.                                               | Site                                              | Cumulative<br>Planed<br>Progress (%) | Cum. Existing<br>Progress (%)<br>at 17 Sep 2012 | Compare to<br>Plan | Cum. Existing<br>Progress (%) at<br>30 Aug 2012 | Compare<br>to Last<br>Update |  |
| 1                                                 | Saharatananakorn<br>Industrial Estate             | 41.00%                               | 29.33%                                          | - 11.67%           | 3.00%                                           | +26.33%                      |  |
| 2                                                 | Hi-Tech<br>Industrial Estate                      | 94.50%                               | 90.19%                                          | - 4.86%            | 85.02%                                          | +5.17%                       |  |
| 3                                                 | Bang Pa-In<br>Industrial Estate                   | 66.96%                               | 75.00%                                          | +7.39%             | 72.00%                                          | +3.00%                       |  |
| 4                                                 | Rojana<br>Industrial Zone                         | 100.00%                              | 98.00%                                          | -3.00%             | 94.00%                                          | +4.00%                       |  |
| 5                                                 | Navanakorn<br>Industrial Zone                     | 100.00%                              | 97.83%                                          | -3.00%             | 95.00%                                          | +2.83%                       |  |
| 6                                                 | Bangkadi<br>Industrial Zone                       | 93.97%                               | 84.08%                                          | -3.99%             | 77.92%                                          | +6.16%                       |  |
| Ind                                               | Industrial Estate Authority of Thailand (IEAT) 29 |                                      |                                                 |                    |                                                 |                              |  |