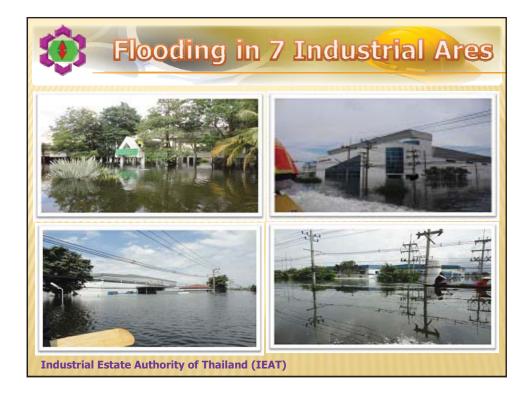

>Industrial Zone             | 9,100                | 213                | 194,504                  | 155,957  |  |  |
| 5                                     | Factory Land<br>Industrial Zone       | 170                  | 84                 | 2,360                    | 3,165    |  |  |
| 6                                     | Navanakorn<br>Industrial Zone         | 6,500                | 227                | 180,000                  | 128,311  |  |  |
| 7                                     | Bangkadi<br>Industrial Zone           | 1,222                | 36                 | 66,000                   | 30,000   |  |  |
|                                       | รวม                                   | 22,078               | 839                | 577,414                  | 445,112  |  |  |



















| Revision of Design Criteria of Flood Protection<br>and Dewatering for Industrial Areas           |                                                                                                                                |  |  |  |  |  |
|--------------------------------------------------------------------------------------------------|--------------------------------------------------------------------------------------------------------------------------------|--|--|--|--|--|
| Mannanan and a second                                                                            |                                                                                                                                |  |  |  |  |  |
| Last Design Criteria