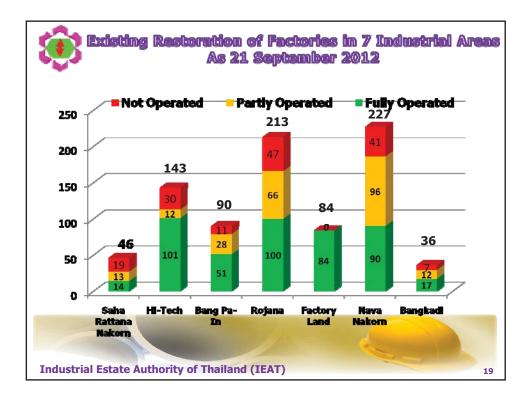

| Existing Restoration of Factories in 7 Industrial Areas<br>As 21 September 2012 |                                       |                    |          |        |       |       |
|---------------------------------------------------------------------------------|---------------------------------------|--------------------|----------|--------|-------|-------|
| No.                                                                             | Site                                  | Total<br>Factories | Operated |        |       |       |
|                                                                                 |                                       |                    | Fully    | Partly | Total | %     |
| 1                                                                               | Saharatananakorn<br>Industrial Estate | 46                 | 14       | 13     | 27    | 58.70 |
| 2                                                                               | Hi-Tech<br>Industrial Estate          | 143                | 101      | 12     | 113   | 79.02 |
| 3                                                                               | Bang Pa-In<br>Industrial Estate       | 90                 | 51       | 28     | 79    | 87.78 |
| 4                                                                               | Rojana<br>Industrial Zone             | 213                | 100      | 66     | 166   | 77.93 |
| 5                                                                               | Factory Land<br>Industrial Zone       | 84                 | 84       | 0      | 84    | 100   |
| 6                                                                               | Navanakorn<br>Industrial Zone         | 227                | 90       | 96     | 186   | 81.94 |
| 7                                                                               | Bangkadi<br>Industrial Zone           | 36                 | 17       | 12     | 29    | 80.56 |
|                                                                                 | Total                                 | 839                | 454      | 230    | 684   | 81.53 |
| Industrial Estate Authority of Thailand (IEAT) 18                               |                                       |                    |          |        |       |       |