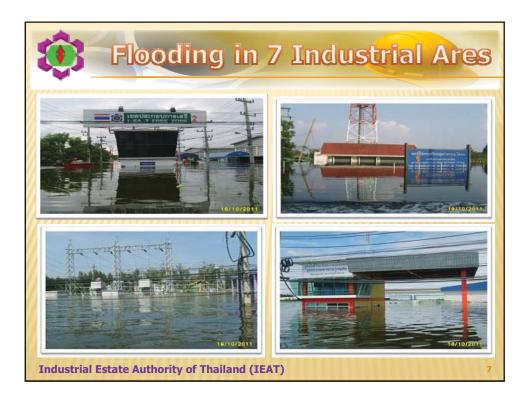

trial Zone             | 9,100                | 213                | 194,504                  | 155,957  |  |  |
| 5                                     | Factory Land<br>Industrial Zone       | 170                  | 84                 | 2,360                    | 3,165    |  |  |
| 6                                     | Navanakorn<br>Industrial Zone         | 6,500                | 227                | 180,000                  | 128,311  |  |  |
| 7                                     | Bangkadi<br>Industrial Zone           | 1,222                | 36                 | 66,000                   | 30,000   |  |  |
|                                       | รวม                                   | 22,078               | 839                | 577,414                  | 445,112  |  |  |



















| Revision of Design Criteria of Flood Protection<br>and Dewatering for Industrial Areas           |                                                                                                                                |  |  |  |  |  |
|--------------------------------------------------------------------------------------------------|--------------------------------------------------------------------------------------------------------------------------------|--|--|--|--|--|
| Mannanan and a second                                                                            |                                                                                                                                |  |  |  |  |  |
| Last Design Criteria