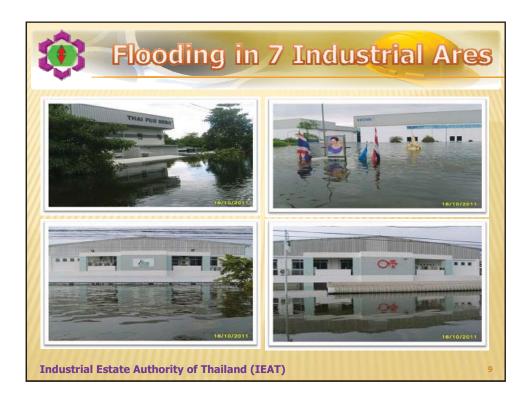

l Zone             | 9,100                | 213                | 194,504                  | 155,957  |  |  |
| 5                                     | Factory Land<br>Industrial Zone       | 170                  | 84                 | 2,360                    | 3,165    |  |  |
| 6                                     | Navanakorn<br>Industrial Zone         | 6,500                | 227                | 180,000                  | 128,311  |  |  |
| 7                                     | Bangkadi<br>Industrial Zone           | 1,222                | 36                 | 66,000                   | 30,000   |  |  |
|                                       | รวม                                   | 22,078               | 839                | 577,414                  | 445,112  |  |  |



















| Revision of Design Criteria of Flood Protection<br>and Dewatering for Industrial Areas           |                                                                                                                                |  |  |  |  |  |
|--------------------------------------------------------------------------------------------------|--------------------------------------------------------------------------------------------------------------------------------|--|--|--|--|--|
| Mannanan and a second                                                                            |                                                                                                                                |  |  |  |  |  |
| Last Design Criteria