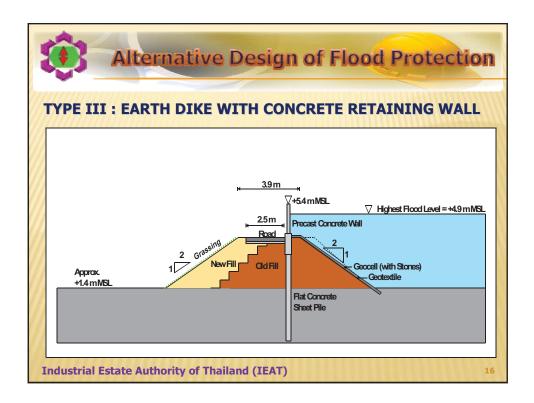

| Revision of Design Criteria of Flood Protection<br>and Dewatering for Industrial Areas           |                                                                                                                                |  |  |  |  |  |
|--------------------------------------------------------------------------------------------------|--------------------------------------------------------------------------------------------------------------------------------|--|--|--|--|--|
| Mannanan and a second                                                                            |                                                                                                                                |  |  |  |  |  |
| Last Design Criteria                                                                             | Revised Design Criteria                                                                                                        |  |  |  |  |  |
| 3. In case of Fill Earth Cover the Entire<br>Area, Allow 0.50 m. Higher than<br>Max. Flood Level | 3. In case of Fill Earth Cover the Entire<br>Area, Allow 0.50 m. Higher than 70<br>Years Period Max. Flood Level               |  |  |  |  |  |
|                                                                                                  | 4. Designing of Dewatering System<br>must be considered and concerned<br>with the capacity and direction of<br>outer water way |  |  |  |  |  |
|                                                                                                  | 5. Provide periodic maintenance                                                                                                |  |  |  |  |  |
|                                                                                                  | 6. Provide Water monitoring system,<br>Early Warning System and<br>Emergency Response Plan for Flood<br>Protection             |  |  |  |  |  |
|                                                                                                  | 7. Annually Inspection and Report                                                                                              |  |  |  |  |  |
| Industrial Estate Authority of Thailand (IEAT) 13                                                |                                                                                                                                |  |  |  |  |  |