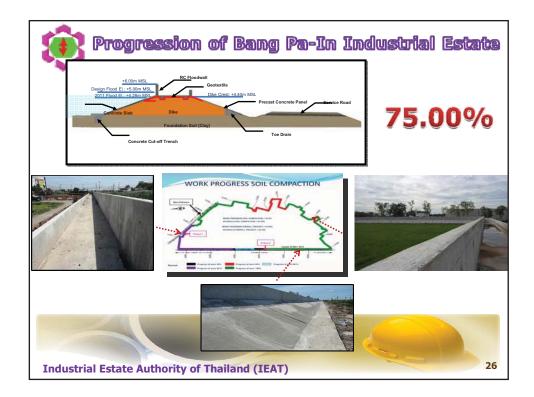

| Progression of Dike's Construction as 21 Sep 2012 |                                                   |                                      |                                                 |                    |                                                 |                              |  |
|---------------------------------------------------|---------------------------------------------------|--------------------------------------|-------------------------------------------------|--------------------|-------------------------------------------------|------------------------------|--|
| No.                                               | Site                                              | Cumulative<br>Planed<br>Progress (%) | Cum. Existing<br>Progress (%)<br>at 17 Sep 2012 | Compare to<br>Plan | Cum. Existing<br>Progress (%) at<br>30 Aug 2012 | Compare<br>to Last<br>Update |  |
| 1                                                 | Saharatananakorn<br>Industrial Estate             | 41.00%                               | 29.33%                                          | - 11.67%           | 3.00%                                           | +26.33%                      |  |
| 2                                                 | Hi-Tech<br>Industrial Estate                      | 94.50%                               | 90.19%                                          | - 4.86%            | 85.02%                                          | +5.17%                       |  |
| 3                                                 | Bang Pa-In<br>Industrial Estate                   | 66.96%                               | 75.00%                                          | +7.39%             | 72.00%                                          | +3.00%                       |  |
| 4                                                 | Rojana<br>Industrial Zone                         | 100.00%                              | 98.00%                                          | -3.00%             | 94.00%                                          | +4.00%                       |  |
| 5                                                 | Navanakorn<br>Industrial Zone                     | 100.00%                              | 97.83%                                          | -3.00%             | 95.00%                                          | +2.83%                       |  |
| 6                                                 | Bangkadi<br>Industrial Zone                       | 93.97%                               | 84.08%                                          | -3.99%             | 77.92%                                          | +6.16%                       |  |
| Ind                                               | Industrial Estate Authority of Thailand (IEAT) 29 |                                      |                                                 |                    |                                                 |                              |  |