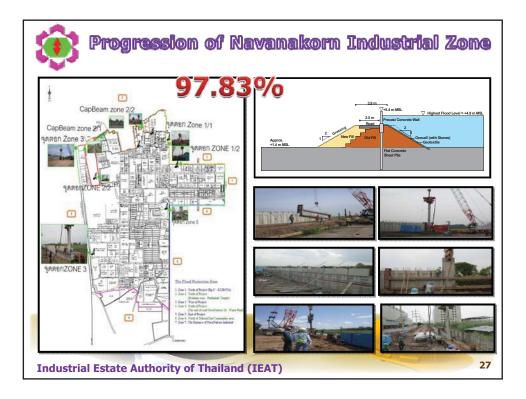

| Progression of Dike's Construction as 21 Sep 2012 |                                                   |                                      |                                                 |                    |                                                 |                              |  |
|---------------------------------------------------|---------------------------------------------------|--------------------------------------|-------------------------------------------------|--------------------|-------------------------------------------------|------------------------------|--|
| No.                                               | Site                                              | Cumulative<br>Planed<br>Progress (%) | Cum. Existing<br>Progress (%)<br>at 17 Sep 2012 | Compare to<br>Plan | Cum. Existing<br>Progress (%) at<br>30 Aug 2012 | Compare<br>to Last<br>Update |  |
| 1                                                 | Saharatananakorn<br>Industrial Estate             | 41.00%                               | 29.33%                                          | - 11.67%           | 3.00%                                           | +26.33%                      |  |
| 2                                                 | Hi-Tech<br>Industrial Estate                      | 94.50%                               | 90.19%                                          | - 4.86%            | 85.02%                                          | +5.17%                       |  |
| 3                                                 | Bang Pa-In<br>Industrial Estate                   | 66.96%                               | 75.00%                                          | +7.39%             | 72.00%                                          | +3.00%                       |  |
| 4                                                 | Rojana<br>Industrial Zone                         | 100.00%                              | 98.00%                                          | -3.00%             | 94.00%                                          | +4.00%                       |  |
| 5                                                 | Navanakorn<br>Industrial Zone                     | 100.00%                              | 97.83%                                          | -3.00%             | 95.00%                                          | +2.83%                       |  |
| 6                                                 | Bangkadi<br>Industrial Zone                       | 93.97%                               | 84.08%                                          | -3.99%             | 77.92%                                          | +6.16%                       |  |
| Ind                                               | Industrial Estate Authority of Thailand (IEAT) 29 |                                      |                                                 |                    |                                                 |                              |  |