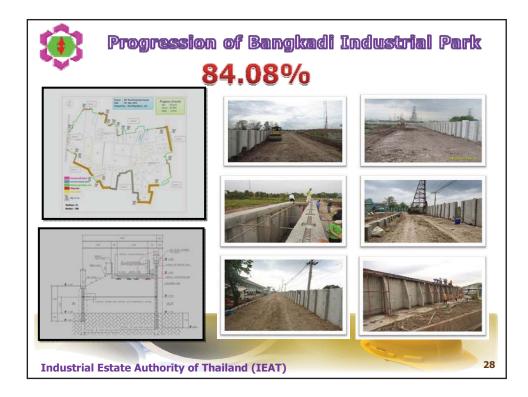

| Progression of Dike's Construction as 21 Sep 2012 |                                                   |                                      |                                                 |                    |                                                 |                              |  |
|---------------------------------------------------|---------------------------------------------------|--------------------------------------|-------------------------------------------------|--------------------|-------------------------------------------------|------------------------------|--|
| No.                                               | Site                                              | Cumulative<br>Planed<br>Progress (%) | Cum. Existing<br>Progress (%)<br>at 17 Sep 2012 | Compare to<br>Plan | Cum. Existing<br>Progress (%) at<br>30 Aug 2012 | Compare<br>to Last<br>Update |  |
| 1                                                 | Saharatananakorn<br>Industrial Estate             | 41.00%                               | 29.33%                                          | - 11.67%           | 3.00%                                           | +26.33%                      |  |
| 2                                                 | Hi-Tech<br>Industrial Estate                      | 94.50%                               | 90.19%                                          | - 4.86%            | 85.02%                                          | +5.17%                       |  |
| 3                                                 | Bang Pa-In<br>Industrial Estate                   | 66.96%                               | 75.00%                                          | +7.39%             | 72.00%                                          | +3.00%                       |  |
| 4                                                 | Rojana<br>Industrial Zone                         | 100.00%                              | 98.00%                                          | -3.00%             | 94.00%                                          | +4.00%                       |  |
| 5                                                 | Navanakorn<br>Industrial Zone                     | 100.00%                              | 97.83%                                          | -3.00%             | 95.00%                                          | +2.83%                       |  |
| 6                                                 | Bangkadi<br>Industrial Zone                       | 93.97%                               | 84.08%                                          | -3.99%             | 77.92%                                          | +6.16%                       |  |
| Ind                                               | Industrial Estate Authority of Thailand (IEAT) 29 |                                      |                                                 |                    |                                                 |                              |  |