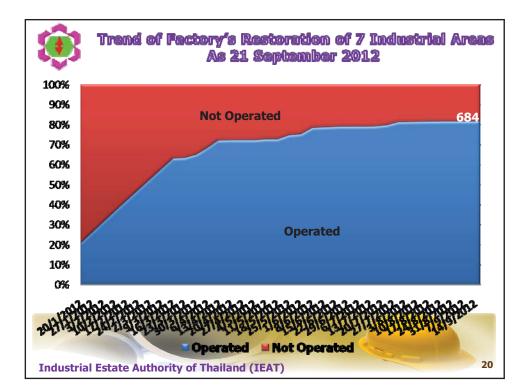

| Existing Restoration of Factories in 7 Industrial Areas<br>As 21 September 2012 |                                       |                    |          |        |       |       |
|---------------------------------------------------------------------------------|---------------------------------------|--------------------|----------|--------|-------|-------|
| No.                                                                             | Site                                  | Total<br>Factories | Operated |        |       |       |
|                                                                                 |                                       |                    | Fully    | Partly | Total | %     |
| 1                                                                               | Saharatananakorn<br>Industrial Estate | 46                 | 14       | 13     | 27    | 58.70 |
| 2                                                                               | Hi-Tech<br>Industrial Estate          | 143                | 101      | 12     | 113   | 79.02 |
| 3                                                                               | Bang Pa-In<br>Industrial Estate       | 90                 | 51       | 28     | 79    | 87.78 |
| 4                                                                               | Rojana<br>Industrial Zone             | 213                | 100      | 66     | 166   | 77.93 |
| 5                                                                               | Factory Land<br>Industrial Zone       | 84                 | 84       | 0      | 84    | 100   |
| 6                                                                               | Navanakorn<br>Industrial Zone         | 227                | 90       | 96     | 186   | 81.94 |
| 7                                                                               | Bangkadi<br>Industrial Zone           | 36                 | 17       | 12     | 29    | 80.56 |
|                                                                                 | Total                                 | 839                | 454      | 230    | 684   | 81.53 |
| Industrial Estate Authority of Thailand (IEAT) 18                               |                                       |                    |          |        |       |       |