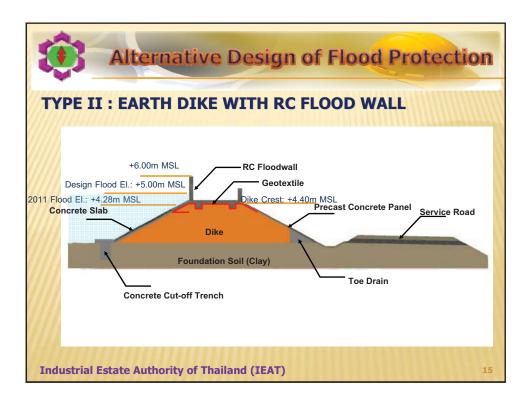

| Revision of Design Criteria of Flood Protection<br>and Dewatering for Industrial Areas           |                                                                                                                                |  |  |  |  |  |
|--------------------------------------------------------------------------------------------------|--------------------------------------------------------------------------------------------------------------------------------|--|--|--|--|--|
| Mannanan and a second                                                                            |                                                                                                                                |  |  |  |  |  |
| Last Design Criteria                                                                             | Revised Design Criteria                                                                                                        |  |  |  |  |  |
| 3. In case of Fill Earth Cover the Entire<br>Area, Allow 0.50 m. Higher than<br>Max. Flood Level | 3. In case of Fill Earth Cover the Entire<br>Area, Allow 0.50 m. Higher than 70<br>Years Period Max. Flood Level               |  |  |  |  |  |
|                                                                                                  | 4. Designing of Dewatering System<br>must be considered and concerned<br>with the capacity and direction of<br>outer water way |  |  |  |  |  |
|                                                                                                  | 5. Provide periodic maintenance                                                                                                |  |  |  |  |  |
|                                                                                                  | 6. Provide Water monitoring system,<br>Early Warning System and<br>Emergency Response Plan for Flood<br>Protection             |  |  |  |  |  |
|                                                                                                  | 7. Annually Inspection and Report                                                                                              |  |  |  |  |  |
| Industrial Estate Authority of Thailand (IEAT) 13                                                |                                                                                                                                |  |  |  |  |  |