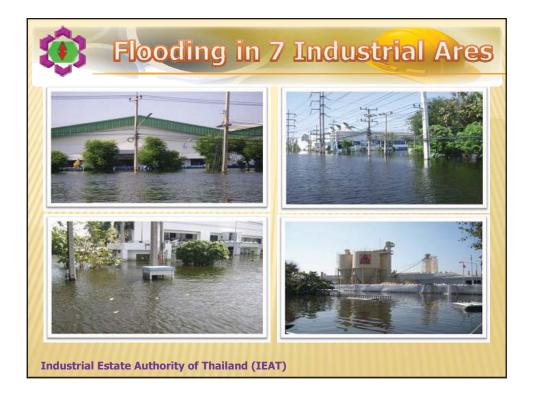

Zone             | 9,100                | 213                | 194,504                  | 155,957  |  |  |
| 5                                     | Factory Land<br>Industrial Zone       | 170                  | 84                 | 2,360                    | 3,165    |  |  |
| 6                                     | Navanakorn<br>Industrial Zone         | 6,500                | 227                | 180,000                  | 128,311  |  |  |
| 7                                     | Bangkadi<br>Industrial Zone           | 1,222                | 36                 | 66,000                   | 30,000   |  |  |
|                                       | รวม                                   | 22,078               | 839                | 577,414                  | 445,112  |  |  |



















| Revision of Design Criteria of Flood Protection<br>and Dewatering for Industrial Areas           |                                                                                                                                |  |  |  |  |  |
|--------------------------------------------------------------------------------------------------|--------------------------------------------------------------------------------------------------------------------------------|--|--|--|--|--|
| Mannanan and a second                                                                            |                                                                                                                                |  |  |  |  |  |
| Last Design Criteria