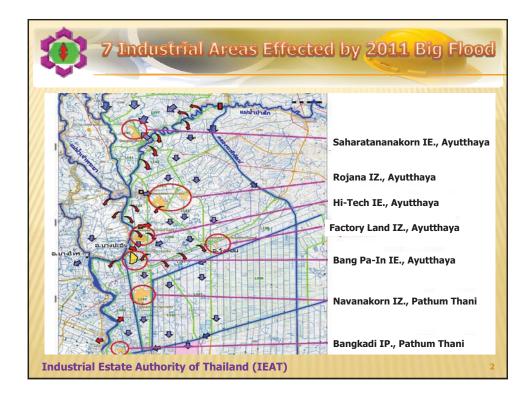

| Key Information of 7 Industrial Areas |                                       |                      |                    |                          |          |  |  |
|---------------------------------------|---------------------------------------|----------------------|--------------------|--------------------------|----------|--|--|
| No.                                   | Site                                  | Total Area<br>(Rais) | Total<br>Factories | Investment<br>Cost (MB.) | Manpower |  |  |
| 1                                     | Saharatananakorn<br>Industrial Estate | 1,440                | 46                 | 10,314                   | 14,696   |  |  |
| 2                                     | Hi-Tech<br>Industrial Estate          | 2,446                | 143                | 57,034                   | 56,096   |  |  |
| 3                                     | Bang Pa-In<br>Industrial Estate       | 1,962                | 90                 | 67,202                   | 56,887   |  |  |
| 4                                     | Rojana<br>Industrial Zone             | 9,100                | 213                | 194,504                  | 155,957  |  |  |
| 5                                     | Factory Land<br>Industrial Zone       | 170                  | 84                 | 2,360                    | 3,165    |  |  |
| 6                                     | Navanakorn<br>Industrial Zone         | 6,500                | 227                | 180,000                  | 128,311  |  |  |
| 7                                     | Bangkadi<br>Industrial Zone           | 1,222                | 36                 | 66,000                   | 30,000   |  |  |
|                                       | รวม                                   | 22,078               | 839                | 577,414                  | 445,112  |  |  |