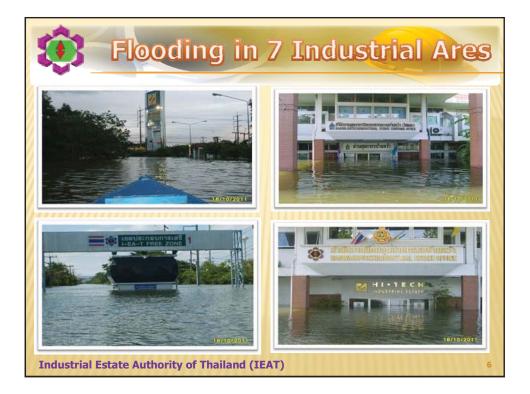

ustrial Zone             | 9,100                | 213                | 194,504                  | 155,957  |  |  |
| 5                                     | Factory Land<br>Industrial Zone       | 170                  | 84                 | 2,360                    | 3,165    |  |  |
| 6                                     | Navanakorn<br>Industrial Zone         | 6,500                | 227                | 180,000                  | 128,311  |  |  |
| 7                                     | Bangkadi<br>Industrial Zone           | 1,222                | 36                 | 66,000                   | 30,000   |  |  |
|                                       | รวม                                   | 22,078               | 839                | 577,414                  | 445,112  |  |  |



















| Revision of Design Criteria of Flood Protection<br>and Dewatering for Industrial Areas           |                                                                                                                                |  |  |  |  |  |
|--------------------------------------------------------------------------------------------------|--------------------------------------------------------------------------------------------------------------------------------|--|--|--|--|--|
| Mannanan and a second                                                                            |                                                                                                                                |  |  |  |  |  |
| Last Design Criteria