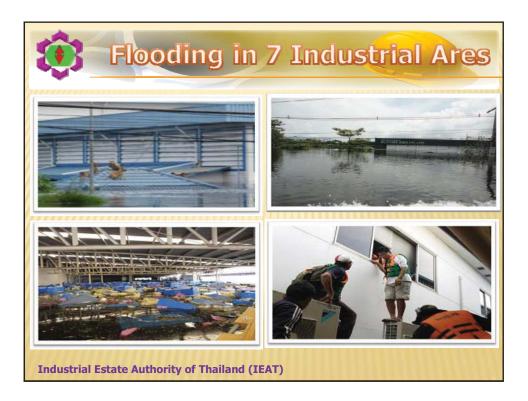

ndustrial Zone             | 9,100                | 213                | 194,504                  | 155,957  |  |  |
| 5                                     | Factory Land<br>Industrial Zone       | 170                  | 84                 | 2,360                    | 3,165    |  |  |
| 6                                     | Navanakorn<br>Industrial Zone         | 6,500                | 227                | 180,000                  | 128,311  |  |  |
| 7                                     | Bangkadi<br>Industrial Zone           | 1,222                | 36                 | 66,000                   | 30,000   |  |  |
|                                       | รวม                                   | 22,078               | 839                | 577,414                  | 445,112  |  |  |



















| Revision of Design Criteria of Flood Protection<br>and Dewatering for Industrial Areas           |                                                                                                                                |  |  |  |  |  |
|--------------------------------------------------------------------------------------------------|--------------------------------------------------------------------------------------------------------------------------------|--|--|--|--|--|
| Mannanan and a second                                                                            |                                                                                                                                |  |  |  |  |  |
| Last Design Criteria