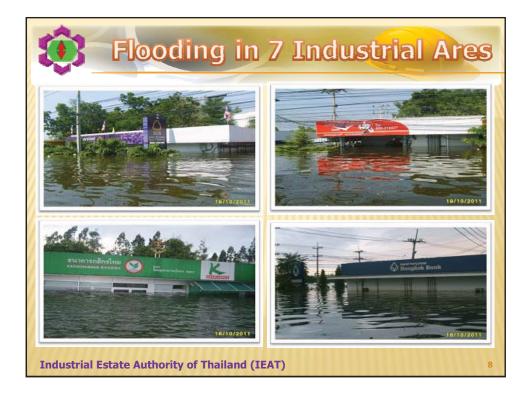

ial Zone             | 9,100                | 213                | 194,504                  | 155,957  |  |  |
| 5                                     | Factory Land<br>Industrial Zone       | 170                  | 84                 | 2,360                    | 3,165    |  |  |
| 6                                     | Navanakorn<br>Industrial Zone         | 6,500                | 227                | 180,000                  | 128,311  |  |  |
| 7                                     | Bangkadi<br>Industrial Zone           | 1,222                | 36                 | 66,000                   | 30,000   |  |  |
|                                       | รวม                                   | 22,078               | 839                | 577,414                  | 445,112  |  |  |



















| Revision of Design Criteria of Flood Protection<br>and Dewatering for Industrial Areas           |                                                                                                                                |  |  |  |  |  |
|--------------------------------------------------------------------------------------------------|--------------------------------------------------------------------------------------------------------------------------------|--|--|--|--|--|
| Mannanan and a second                                                                            |                                                                                                                                |  |  |  |  |  |
| Last Design Criteria