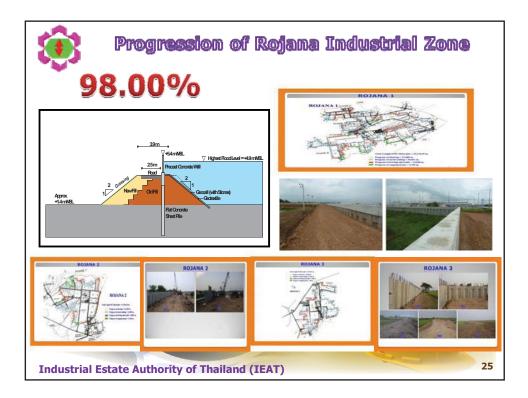

| Progression of Dike's Construction as 21 Sep 2012 |                                                   |                                      |                                                 |                    |                                                 |                              |  |
|---------------------------------------------------|---------------------------------------------------|--------------------------------------|-------------------------------------------------|--------------------|-------------------------------------------------|------------------------------|--|
| No.                                               | Site                                              | Cumulative<br>Planed<br>Progress (%) | Cum. Existing<br>Progress (%)<br>at 17 Sep 2012 | Compare to<br>Plan | Cum. Existing<br>Progress (%) at<br>30 Aug 2012 | Compare<br>to Last<br>Update |  |
| 1                                                 | Saharatananakorn<br>Industrial Estate             | 41.00%                               | 29.33%                                          | - 11.67%           | 3.00%                                           | +26.33%                      |  |
| 2                                                 | Hi-Tech<br>Industrial Estate                      | 94.50%                               | 90.19%                                          | - 4.86%            | 85.02%                                          | +5.17%                       |  |
| 3                                                 | Bang Pa-In<br>Industrial Estate                   | 66.96%                               | 75.00%                                          | +7.39%             | 72.00%                                          | +3.00%                       |  |
| 4                                                 | Rojana<br>Industrial Zone                         | 100.00%                              | 98.00%                                          | -3.00%             | 94.00%                                          | +4.00%                       |  |
| 5                                                 | Navanakorn<br>Industrial Zone                     | 100.00%                              | 97.83%                                          | -3.00%             | 95.00%                                          | +2.83%                       |  |
| 6                                                 | Bangkadi<br>Industrial Zone                       | 93.97%                               | 84.08%                                          | -3.99%             | 77.92%                                          | +6.16%                       |  |
| Ind                                               | Industrial Estate Authority of Thailand (IEAT) 29 |                                      |                                                 |                    |                                                 |                              |  |