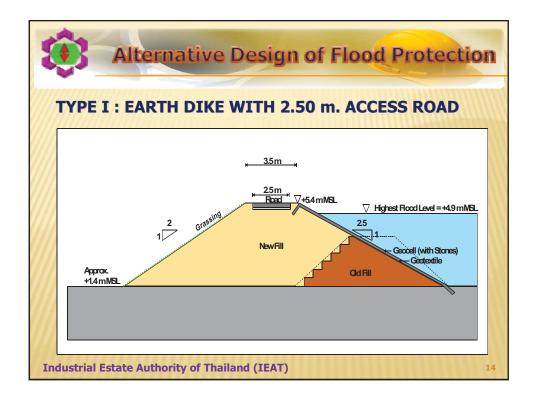

|  |  |  |  |  |
|                                                                                                  | 6. Provide Water monitoring system,<br>Early Warning System and<br>Emergency Response Plan for Flood<br>Protection             |  |  |  |  |  |
|                                                                                                  | 7. Annually Inspection and Report                                                                                              |  |  |  |  |  |
| Industrial Estate Authority of Thailand (IEAT) 13                                                |                                                                                                                                |  |  |  |  |  |









| Existing Restoration of Factories in 7 Industrial Areas<br>As 21 September 2012 |                                       |                    |          |        |       |       |
|---------------------------------------------------------------------------------|---------------------------------------|--------------------|----------|--------|-------|-------|
| No.                                                                             | Site                                  | Total<br>Factories | Operated |        |       |       |
|                                                                                 |                                       |                    | Fully    | Partly | Total | %     |
| 1