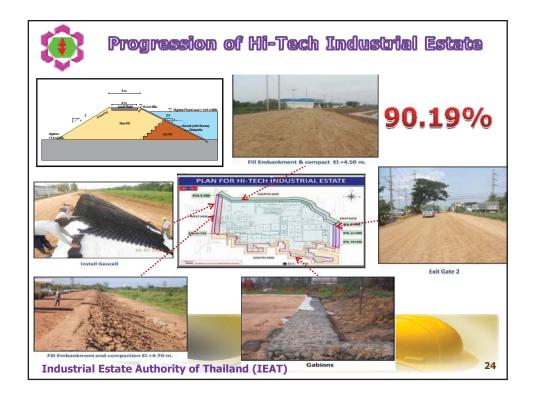

| Progression of Dike's Construction as 21 Sep 2012 |                                                   |                                      |                                                 |                    |                                                 |                              |  |
|---------------------------------------------------|---------------------------------------------------|--------------------------------------|-------------------------------------------------|--------------------|-------------------------------------------------|------------------------------|--|
| No.                                               | Site                                              | Cumulative<br>Planed<br>Progress (%) | Cum. Existing<br>Progress (%)<br>at 17 Sep 2012 | Compare to<br>Plan | Cum. Existing<br>Progress (%) at<br>30 Aug 2012 | Compare<br>to Last<br>Update |  |
| 1                                                 | Saharatananakorn<br>Industrial Estate             | 41.00%                               | 29.33%                                          | - 11.67%           | 3.00%                                           | +26.33%                      |  |
| 2                                                 | Hi-Tech<br>Industrial Estate                      | 94.50%                               | 90.19%                                          | - 4.86%            | 85.02%                                          | +5.17%                       |  |
| 3                                                 | Bang Pa-In<br>Industrial Estate                   | 66.96%                               | 75.00%                                          | +7.39%             | 72.00%                                          | +3.00%                       |  |
| 4                                                 | Rojana<br>Industrial Zone                         | 100.00%                              | 98.00%                                          | -3.00%             | 94.00%                                          | +4.00%                       |  |
| 5                                                 | Navanakorn<br>Industrial Zone                     | 100.00%                              | 97.83%                                          | -3.00%             | 95.00%                                          | +2.83%                       |  |
| 6                                                 | Bangkadi<br>Industrial Zone                       | 93.97%                               | 84.08%                                          | -3.99%             | 77.92%                                          | +6.16%                       |  |
| Ind                                               | Industrial Estate Authority of Thailand (IEAT) 29 |                                      |                                                 |                    |                                                 |                              |  |