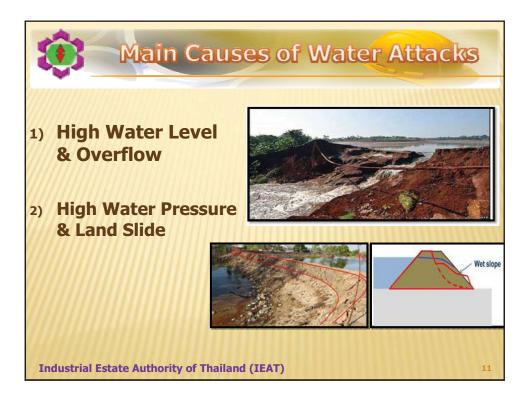

ne             | 9,100                | 213                | 194,504                  | 155,957  |  |  |
| 5                                     | Factory Land<br>Industrial Zone       | 170                  | 84                 | 2,360                    | 3,165    |  |  |
| 6                                     | Navanakorn<br>Industrial Zone         | 6,500                | 227                | 180,000                  | 128,311  |  |  |
| 7                                     | Bangkadi<br>Industrial Zone           | 1,222                | 36                 | 66,000                   | 30,000   |  |  |
|                                       | รวม                                   | 22,078               | 839                | 577,414                  | 445,112  |  |  |



















| Revision of Design Criteria of Flood Protection<br>and Dewatering for Industrial Areas           |                                                                                                                                |  |  |  |  |  |
|--------------------------------------------------------------------------------------------------|--------------------------------------------------------------------------------------------------------------------------------|--|--|--|--|--|
| Mannanan and a second                                                                            |                                                                                                                                |  |  |  |  |  |
| Last Design Criteria