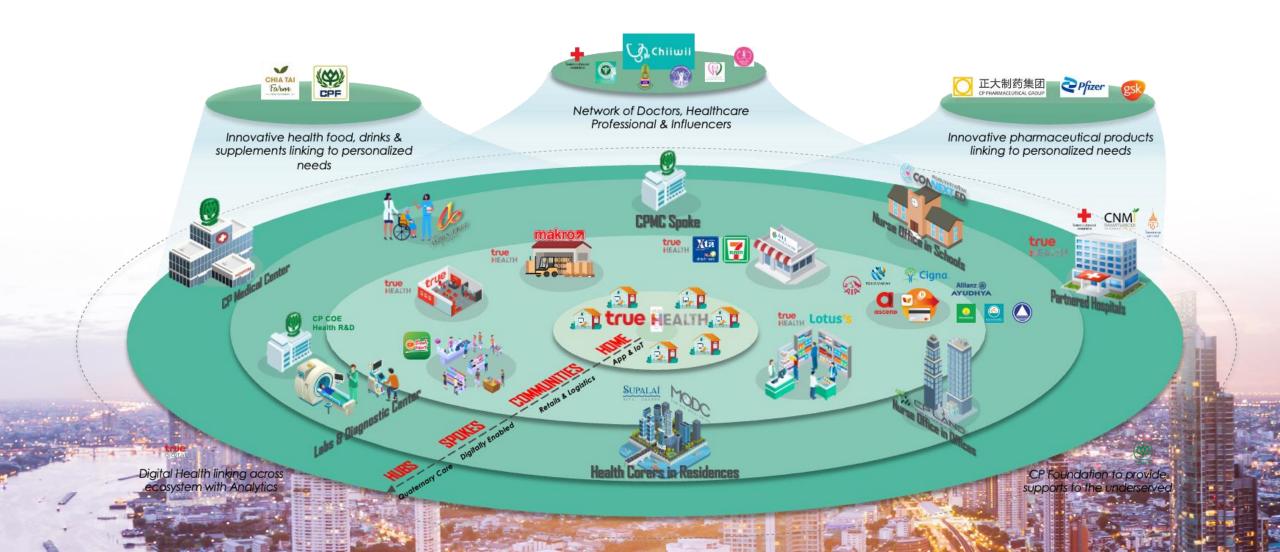

## **HEALTH & WELLNESS**

People in remote area face difficulties in accessing healthcare services

"5G solutions will improve the quality of care, the capacity of services and save more lives"

Teleclinic Platform

#### **TELEHEALTH**

Allow doctors to treat patient virtually everywhere with no delays and higher clarity

#### **SMART AMBULANCE**

Enable real-time consultation for emergency cases through in-car cameras

# true HEALTH