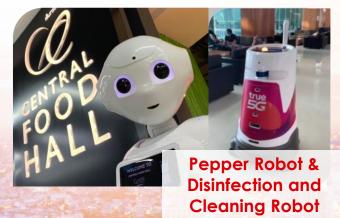

#### **Autonomous Robot**

Enhance in-store operations and improve customer satisfaction with faster services