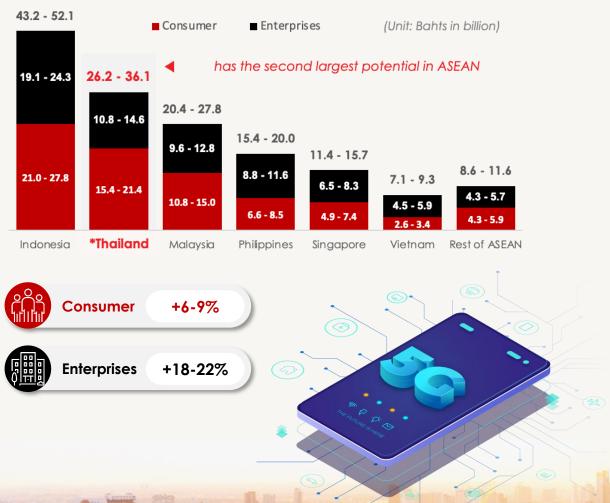

## THAILAND READY TO EMBRACE THE INTEGRATED 5G INTELLIGENCE & ADVANCED TECHNOLOGY AS FOR CREATING NEW VALUE ACROSS INDUSTRIES AND SOCIETIES.

Source: Analysys Mason; Statista.

Source: Google, Temasek and Brain & Company's e-Conomy SEA 2020 report.