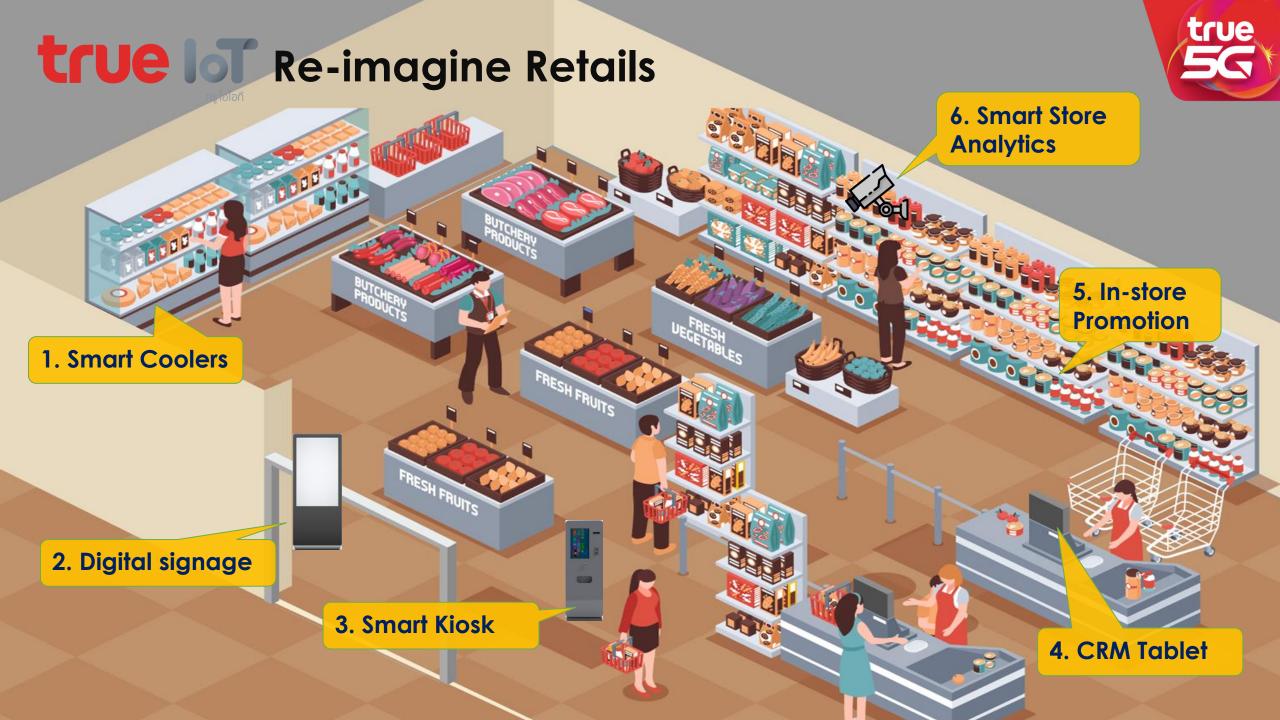

## **RETAIL BUSINESS**

Traditional retail
management has restricted
the boundary of shopping
experience

"Seamless integration of physical and digital experience to engage shoppers and reduce costs for retailers"

#### **Store Analytics**

Translate information from intelligent cameras into real-time actionable insights for retail stores

#### **Autonomous Robot**

Enhance in-store operations and improve customer satisfaction with faster services