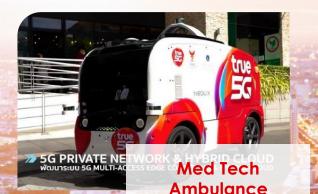

#### **SMART AMBULANCE**

Enable real-time consultation for emergency cases through in-car cameras