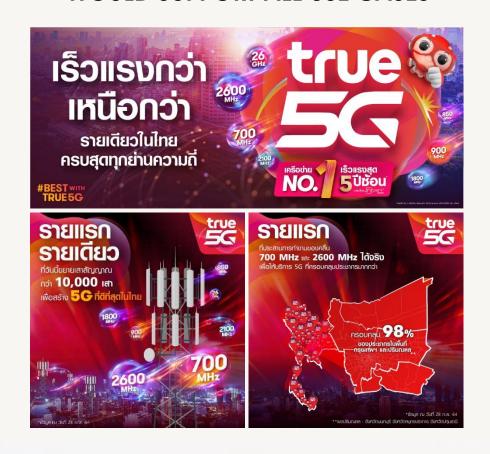

#### IN 2021, TRUE FOCUSED ON STRENGTHEN 5G NETWORK COMPETITIVENESS

## true 5G

# MAXIMUM 7 BANDWIDTH FREQUENCIES WOULD SUPPORT ALL USE CASES

# THE MOST COVERAGE AVAILABLE ACROSS 77 PROVINCES