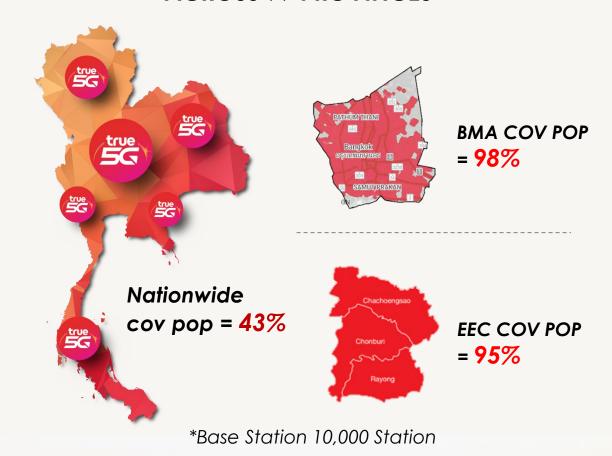

#### IN 2021, TRUE FOCUSED ON STRENGTHEN 5G NETWORK COMPETITIVENESS

## true 5G

# THE MOST COVERAGE AVAILABLE ACROSS 77 PROVINCES