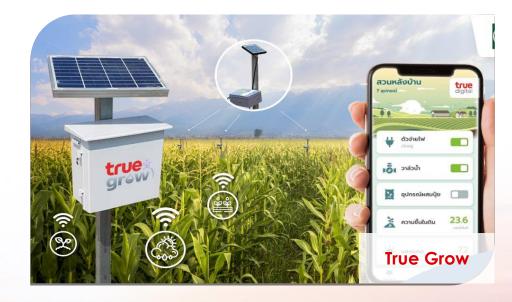

#### IRRIGATION SYSTEM

Direct data transfer from the field sensors to the server, allowing the automation of irrigation system

## **AGRICULTURE**