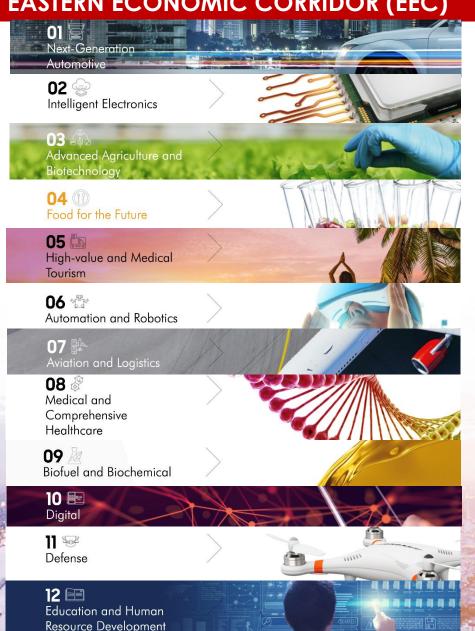

## **THAILAND'S 4.0**





## FOOD, ARGRICULTURE AND BIO-TECH

HEALTH, WELLNESS AND BIOMEDICAL

**SMART DEVICES AND ROBOTICS** 

DIGITAL, INTERNET OF THINGS, ARTIFICIAL INTELLIGENCE AND EMBEDDED TECHNOLOGY

CREATIVITY, CULTURE AND HIGH-VALUE SERVICES

## **THAILAND'S 4.0**



#### **EASTERN ECONOMIC CORRIDOR (EEC)**



#### **DIGITAL PARK THAILAND**



- IoT Design Center and Innovation Testbed
- Digital Service Hub
- University 4.0 and Smart Living Space



#### THAILAND DIGITAL **VALLEY**

ASEAN Digital Hub for Advanced Technology, Innovation Design and Development



#### **SMART CITY THAILAND**



















## THAILAND READY TO EMBRACE THE INTEGRATED 5G INTELLIGENCE & ADVANCED TECHNOLOGY AS FOR CREATING NEW VALUE ACROSS INDUSTRIES AND SOCIETIES.









Source: Analysys Mason; Statista.

Source: Google, Temasek and Brain & Company's e-Conomy SEA 2020 report.

#### IN 2021, TRUE FOCUSED ON STRENGTHEN 5G NETWORK COMPETITIVENESS

## true 5G

# MAXIMUM 7 BANDWIDTH FREQUENCIES WOULD SUPPORT ALL USE CASES



# THE MOST COVERAGE AVAILABLE ACROSS 77 PROVINCES





#### LEADING THE REVOLUTION TOWARDS