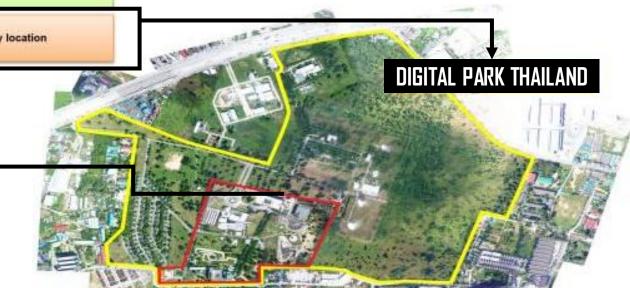

### STRATEGIC AREA

### Submarine Cable One Belt One Road



### THAILAND EEC INITIATIVE

#### Combined Public and Private Investments \$ 43 Billion USD in the first 5 years

#### Digital Park is 1 of 5 High Priority Projects to Start in 2017







- 3 million tourists
  - MRO (Maintenance Repair & Overhaul center) First phase by Thai Airways and strategic alliances
  - Start constructing 2nd runway
  - Grant concession for new city airport
- Laem Chabang Port

U-Tapao

Airport

- Provide PPP for bidding 3<sup>rd</sup> phase
- High Speed Rail
- Provide PPP for bidding to connect 3 airports

- Target Industries
- Acquire lead investors for target industries

New Cities

Develop city planning and identify location



SRIRACHA SATELLITE STATION







### DIGITAL PARK ECONOMIC IMPACT

Increasing GDP **B** 113,000 mil./year



### **NEW S-Curve Industry**

- Raising Digital Tech Startup avg. 100 entrepreneurs per year
- Improving digital workforce
- **100,000** jobs/year



Digital Workforce

Digital Investment **\$ 50,000** mil./year



**Digital Investment** 



### Digital Industry

Transforming 54 Hardware factories in EEC to smart device, loT and robotic (**80,000** mil./year)

**IMPAC1** 

#### **ASEAN Economics**

Expanding multiply growth of **ASEAN** trade



# WHAT'S IN THE PARK

"Digital Park Thailand is the destination for global players and world-class digital nomads to Invest-Work-Learn-Play"





- Computer Hardware, Semi/Superconductor
- [ ] Immersive Content
- 2 Smart Device, IoT, Robotic
- **G** Satellite & Broadcast