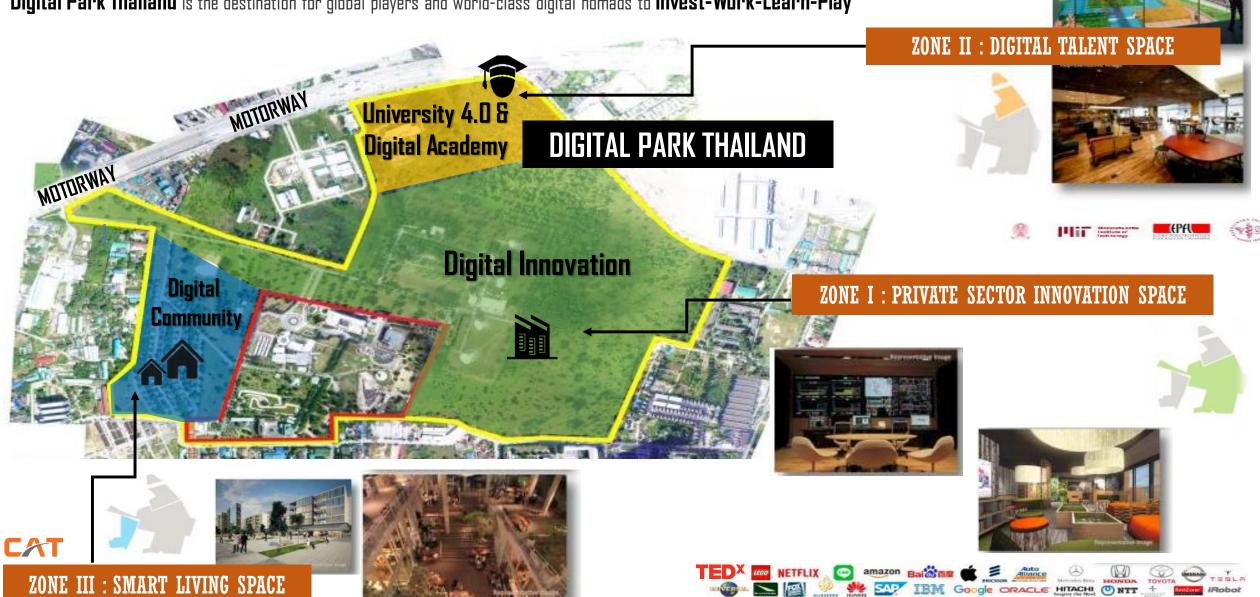

# WHAT'S IN THE PARK

"Digital Park Thailand is the destination for global players and world-class digital nomads to Invest-Work-Learn-Play"

- Computer Hardware, Semi/Superconductor
- [ ] Immersive Content
- 2 Smart Device, IoT, Robotic
- **G** Satellite & Broadcast

3 Big Data & Al

- 7 Future Ultra High BB
- Intelligent Platform & Auto System
- B Digital Tech Startup

## WHAT WE DO IN THE PARK

A MAGNET FOR DIGITAL INNOVATORS