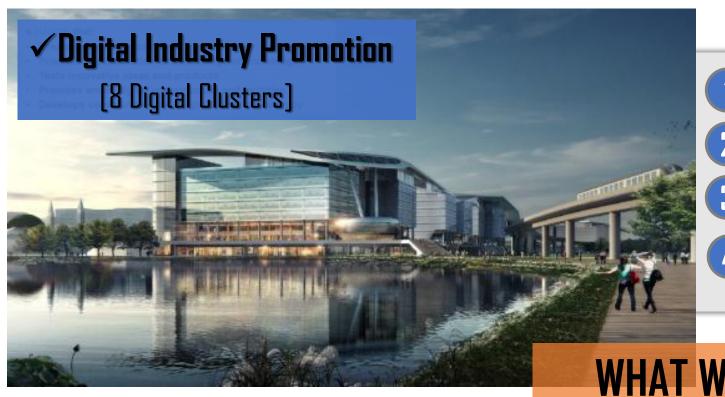

### **NEW S-Curve Industry**

- Raising Digital Tech Startup avg. 100 entrepreneurs per year
- Improving digital workforce
- **100,000** jobs/year

Digital Workforce

Digital Investment **\$ 50,000** mil./year