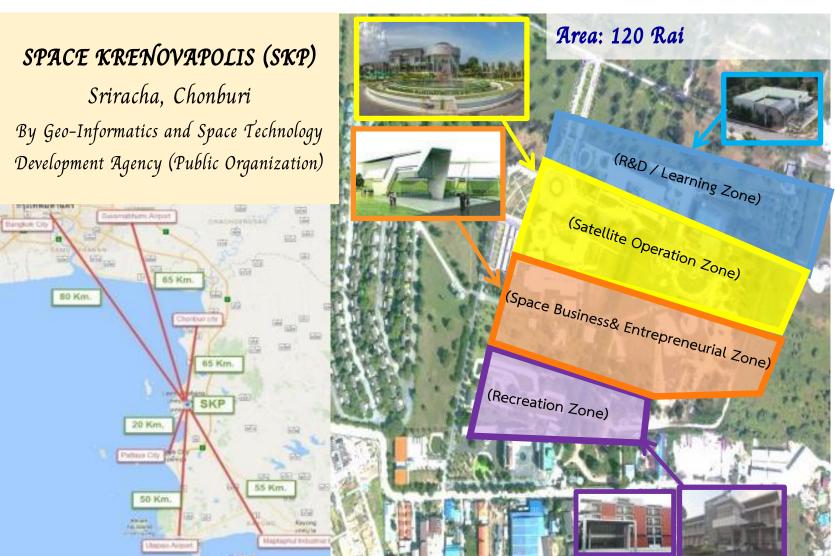

# EECi Location: SPACE KRENOVAPOLIS at Sriracha, Chonburi

#### **EECI CONCEPTUAL MASTER PLAN**

EECi by the Ministry of Science and Technology is a new innovation hub in the Eastern Economic Corridor of Thailand, suitable for setting up research and innovation centers of companies looking to expand their presence in the ASEAN technological market. EECi is a comprehensive innovation ecosystem. In the first phase, it will be composed of (1) National Quality Infrastructure for scientifically tested, validated, and evaluated assurance of product and service quality. (2) Translational Research Infrastructure such as, characterization and testing center and pilot plant. And (3) Research Development and Innovation for upgrading existing industries, developing new industries and giving solution for community both in EEC and other areas around the country. Three focus sectors of technology and industry in EECi are;

- (1) ARIPOLIS: Research and Innovation Center of Automation, Robotic, and Intelligent System.
- (2) BIOPOLIS: Research and Innovation Center of Bio-science and Bio-technology.
- (3) SPACE KRENOVAPOLIS: Research and Innovation Center of Space technology and Geo-informatics.