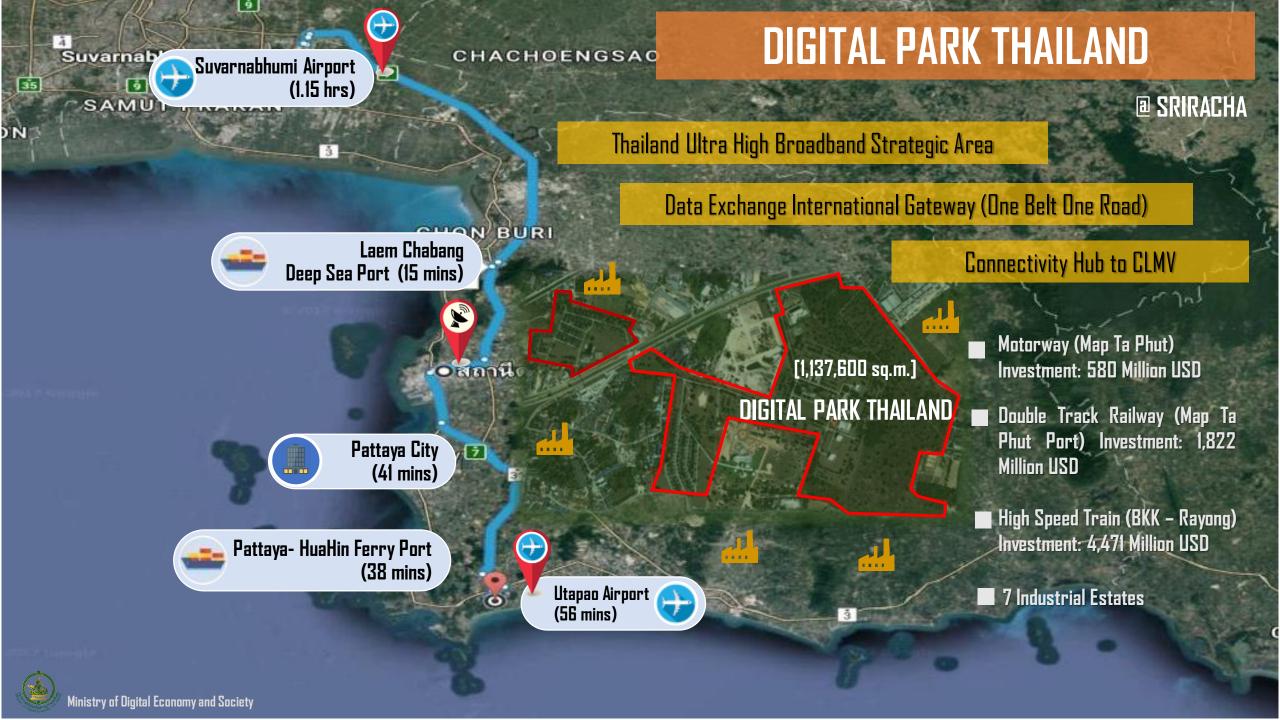

### STRATEGIC AREA

U-Tapao

Airport

- Provide PPP for bidding 3<sup>rd</sup> phase
- High Speed Rail
- Provide PPP for bidding to connect 3 airports

- Target Industries
- Acquire lead investors for target industries

New Cities

Develop city planning and identify location

SRIRACHA SATELLITE STATION