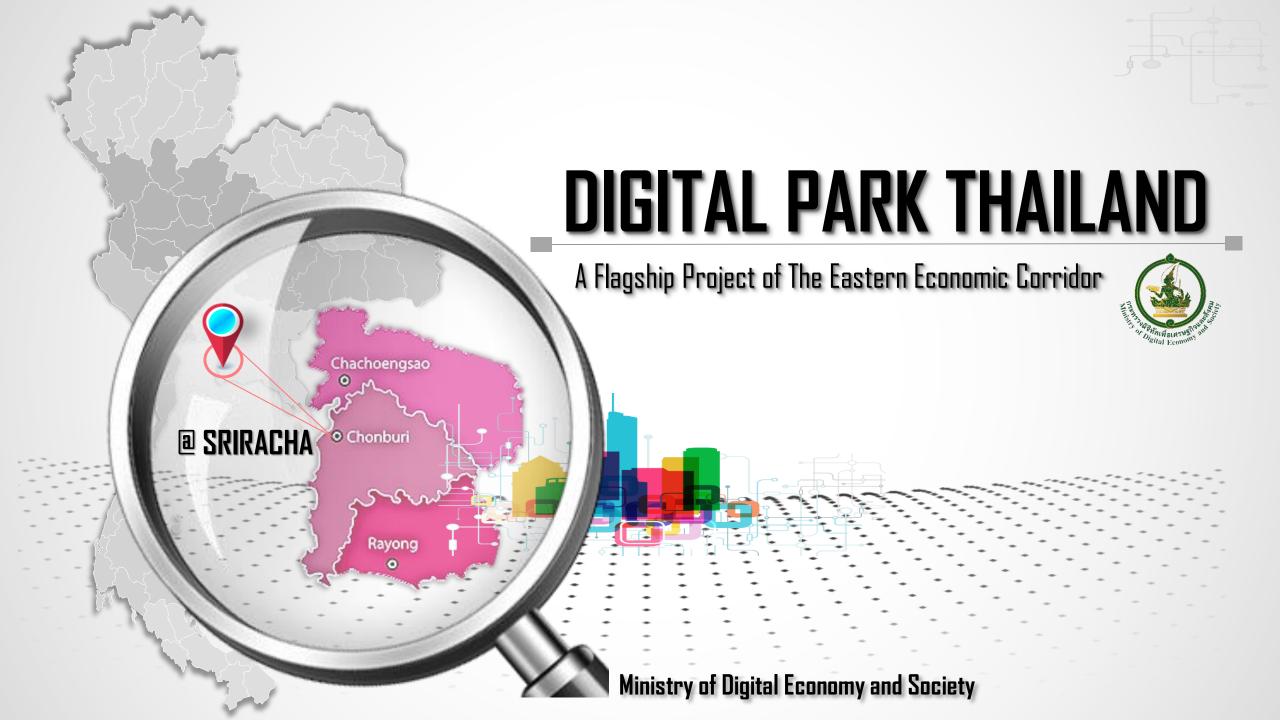

### STRATEGIC AREA

Develop city planning and identify location

SRIRACHA SATELLITE STATION