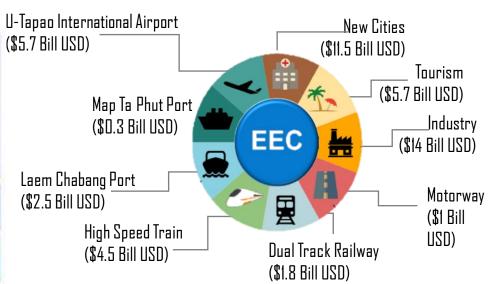

### THAILAND EEC INITIATIVE

#### Combined Public and Private Investments \$ 43 Billion USD in the first 5 years