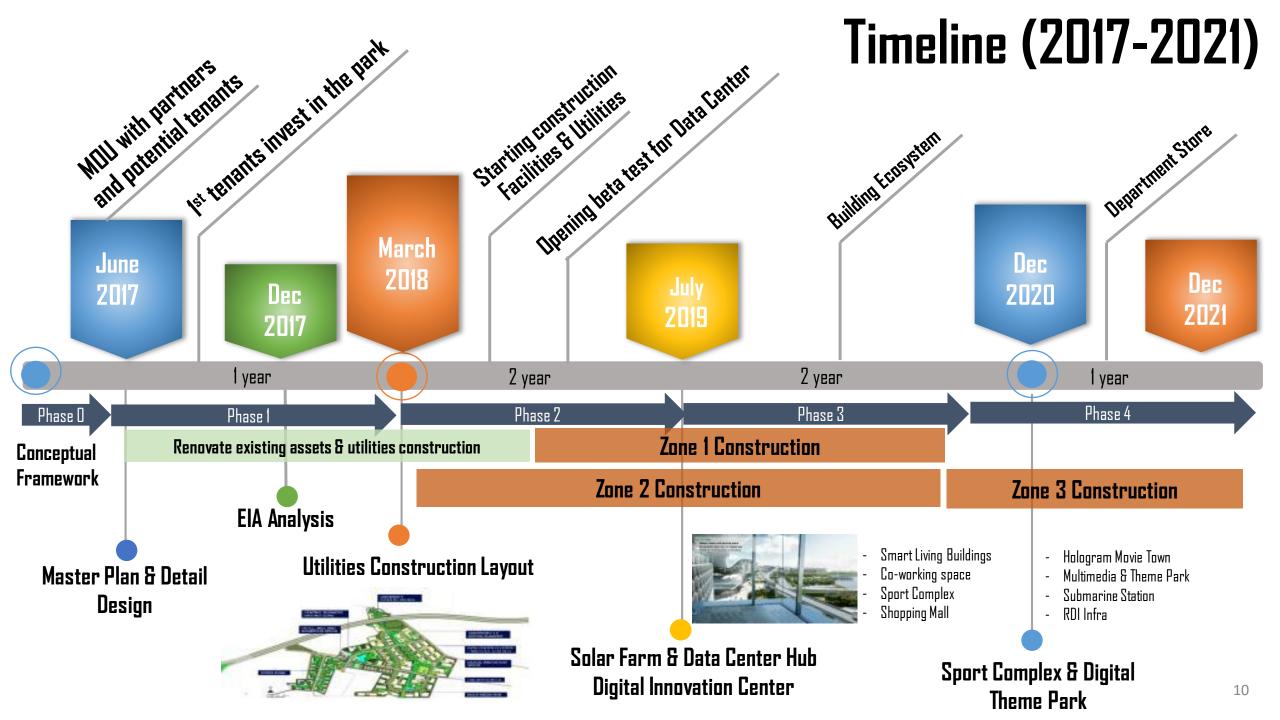

#### Digital Park is 1 of 5 High Priority Projects to Start in 2017

- 3 million tourists
  - MRO (Maintenance Repair & Overhaul center) First phase by Thai Airways and strategic alliances
  - Start constructing 2nd runway
  - Grant concession for new city airport
- Laem Chabang Port

U-Tapao

Airport

- Provide PPP for bidding 3<sup>rd</sup> phase
- High Speed Rail
- Provide PPP for bidding to connect 3 airports

- Target Industries
- Acquire lead investors for target industries

New Cities

Develop city planning and identify location

SRIRACHA SATELLITE STATION