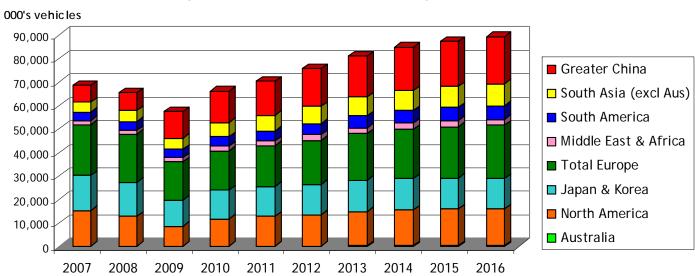

#### why china and asia?

CSM Light Vehicle Production Forecast - May 2010

| CSM Light Vehicle<br>Production data<br>May 2010 | 2007   | 2008   | 2009   | 2010   | 2011   | 2012   | 2013   | 2014   | 2015   | 2016   | growth<br>2007-<br>2016 | growth<br>2009-<br>2016 |
|--------------------------------------------------|--------|--------|--------|--------|--------|--------|--------|--------|--------|--------|-------------------------|-------------------------|
| Australia                                        | 327    | 280    | 213    | 243    | 282    | 309    | 396    | 405    | 413    | 421    | 29%                     | 98%                     |
| North America                                    | 15,101 | 12,637 | 8,576  | 11,582 | 12,670 | 13,352 | 14,439 | 15,202 | 15,552 | 15,598 | 3%                      | 82%                     |
| Japan & Korea                                    | 14,778 | 14,401 | 10,916 | 12,170 | 12,597 | 12,959 | 13,395 | 13,256 | 13,116 | 12,873 | -13%                    | 18%                     |
| Total Europe                                     | 21,713 | 20,490 | 16,299 | 16,890 | 17,365 | 18,669 | 19,950 | 21,077 | 22,025 | 22,703 | 5%                      | 39%                     |
| Middle East & Africa                             | 1,734  | 1,718  | 1,782  | 1,892  | 2,077  | 2,294  | 2,426  | 2,600  | 2,621  | 2,658  | 53%                     | 49%                     |
| South America                                    | 3,567  | 3,738  | 3,666  | 3,995  | 4,215  | 4,652  | 5,066  | 5,357  | 5,568  | 5,750  | 61%                     | 57%                     |
| South Asia (excl Aus)                            | 4,195  | 4,701  | 4,704  | 6,047  | 6,635  | 7,457  | 7,997  | 8,504  | 8,860  | 9,240  | 120%                    | 96%                     |
| Greater China                                    | 7,202  | 7,492  | 11,342 | 13,348 | 14,504 | 16,134 | 17,492 | 18,480 | 19,227 | 20,118 | 179%                    | 77%                     |
| SUM                                              | 68,617 | 65,457 | 57,498 | 66,167 | 70,345 | 75,826 | 81,161 | 84,881 | 87,382 | 89,361 | 30%                     | 55%                     |