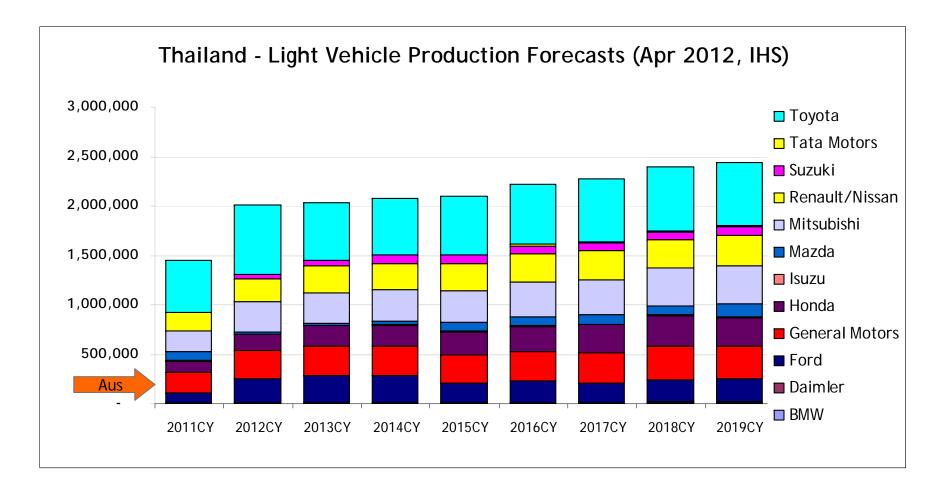

outh America                                    | 3,567  | 3,738  | 3,666  | 3,995  | 4,215  | 4,652  | 5,066  | 5,357  | 5,568  | 5,750  | 61%                     | 57%                     |
| South Asia (excl Aus)                            | 4,195  | 4,701  | 4,704  | 6,047  | 6,635  | 7,457  | 7,997  | 8,504  | 8,860  | 9,240  | 120%                    | 96%                     |
| Greater China                                    | 7,202  | 7,492  | 11,342 | 13,348 | 14,504 | 16,134 | 17,492 | 18,480 | 19,227 | 20,118 | 179%                    | 77%                     |
| SUM                                              | 68,617 | 65,457 | 57,498 | 66,167 | 70,345 | 75,826 | 81,161 | 84,881 | 87,382 | 89,361 | 30%                     | 55%                     |



#### why thailand?





#### investing in thailand





#### automotive cluster in hemaraj industrial estates

| MANUFACTURING AND ASSEMBLY