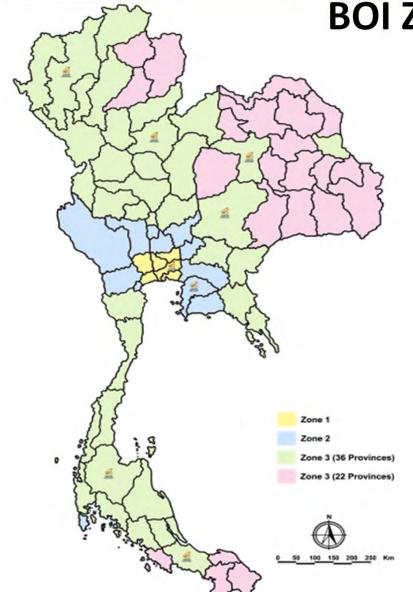

## **Major BOI Incentives Schemes**

- Decentralization
  - Incentives vary according to zones
- Priority activities receive
  - 8-year corporate income tax exemption and exemption of import duties on machinery <u>regardless of location</u>
- Sector-specific policies
- Optional incentive scheme
  - STI Scheme
- Special temporary measures:

### **BOI Zone-Based Incentives**

- Zone 1: Bangkok, Samut Prakan,
   Samut Sakhon, Nakhon Pathom,
   Nonhtaburi and Pathum Thani
- Zone 2: Ang Thong, Ayutthaya, Chachoengsao, Chon Buri, Kanchanaburi, Nakhon Nayok, Phuket, Ratchaburi, Rayong, Samut Songkhram, Saraburi, and Suphanburi
- Zone 3: remaining 58 provinces