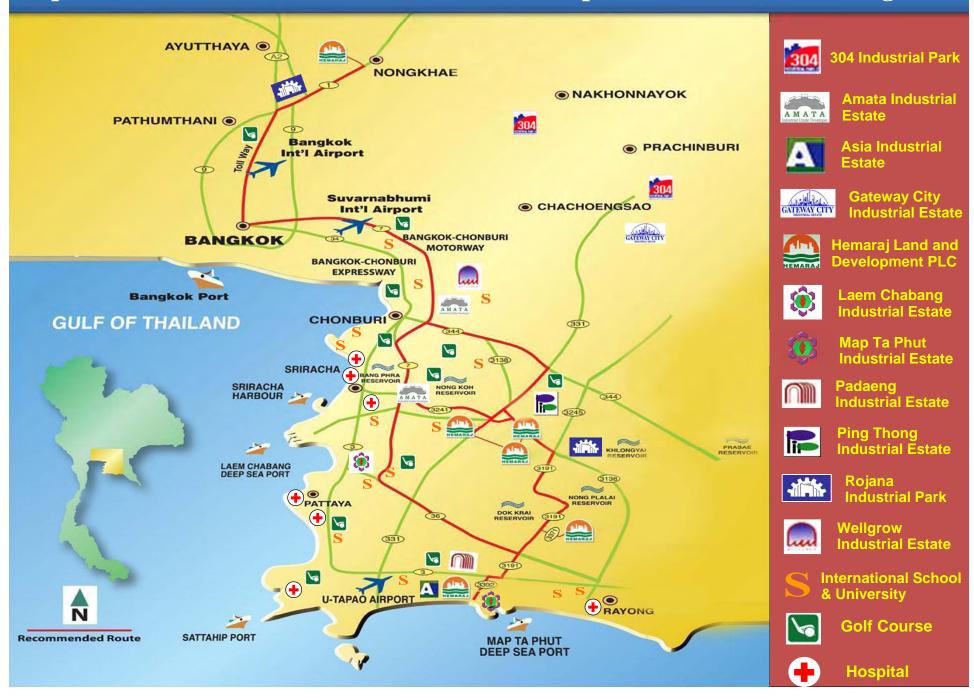

#### Map of basic infrastructure sites and industrial parks in and around Bangkok

### **Modern Industrial Estates**

Thailand has over 50 Industrial estates, zones and parks nationwide