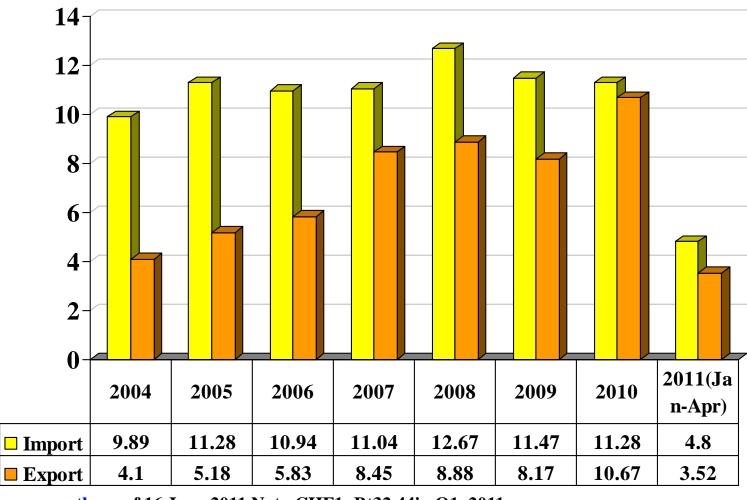

## Industrial Machinery and Parts, Imports and <sub>CHF billion</sub> Exports, 2004 – 2011(Jan-Apr)

Source: www.moc.go.th, as of 16 June 2011 Note: CHF1=Bt32.44in Q1, 2011