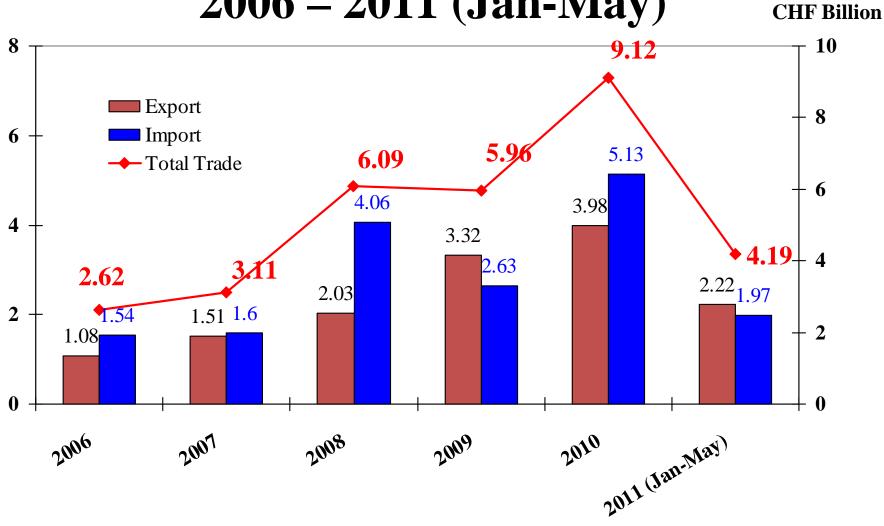

## Thailand – Switzerland Trade 2006 – 2011 (Jan-May)

Source: MOC, as of June 22, 2011 BOT/ Exchange rate CHF 1: Bt 32.44 in Q1, 2011