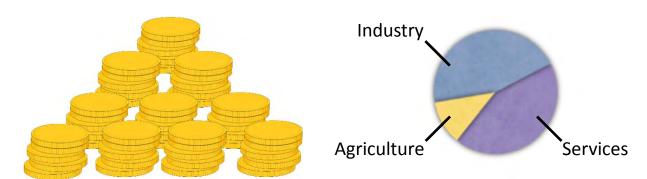

# Demographic and Economic

67 Million People

Labor 38.95 Million

GDP 311.47 Billion CHF Sector share of GDP Export & Import (Billions CHF)

Source: CHF1=Bt32.44 in Q1, 2011