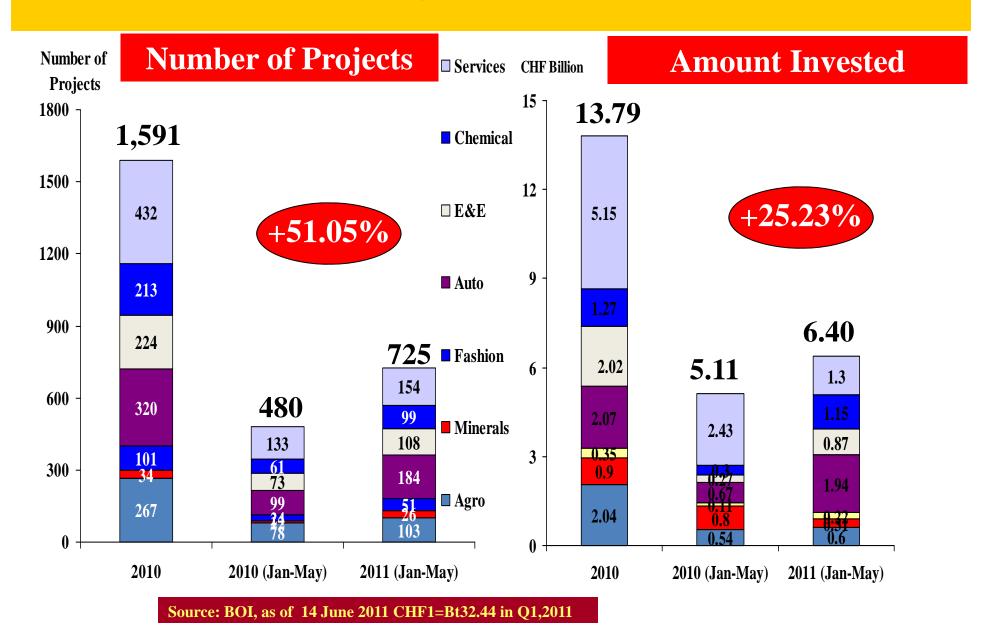

## Comparison of All Net Applications for Investment Promotion (Includes Foreign and Domestic Projects)

Foreign Investment applications of Investment by country/region 2009-2011(May)

### Trend of Swiss Project Applications

# **Swiss Investment Applications Totals by Sector: 2005 – 2011 (Jan-May)**

| Sector                            | Projects | CHF Million |
|-----------------------------------|----------|-------------|
| Agriculture                       | 6        | 222.85      |
| Minerals and Ceramics             | 1        | 0.41        |
| Light Industry                    | 17       | 88.09       |
| <b>Auto and Metal Processing</b>  | 18       | 353.52      |
| <b>Electrical and Electronics</b> | 13       | 301.84      |
| Petrochemicals, Chemicals         | 10       | 80.35       |
| Services and Infrastructure       | 19       | 174.83      |
| TOTAL                             | 84       | 1,221.89    |