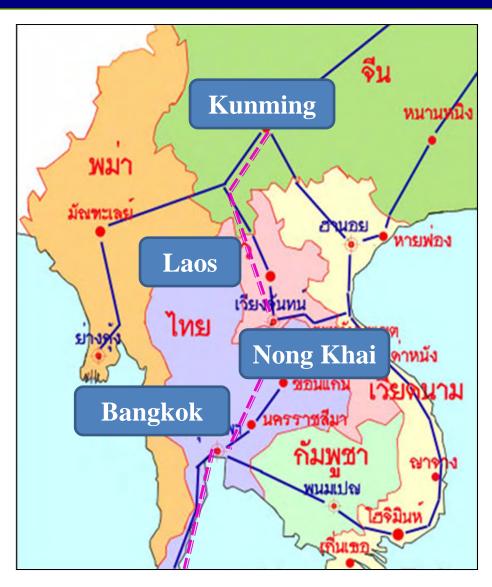

### **Easy and Improving Transport**

Rail: 4,346 km rail links to Malaysia, Singapore;
Bangkok Light Rail expansion plan for 137 km 2006-2012

Transnational RR linking China and SE Asia, covering 615 km at 200km/hr

The cabinet approved the draft Memorandum of Understanding (MOU) on 7 Sept 2010, the timeframe of construction and a finish date has yet to be made clear. This will depend on the new government's policy.

According to the plan, the first

According to the plan, the first two routes has to be expedited are:

- 1) Nong Khai-Bkk (615 km), for an investment: Bt170 billion,
- 2) Bkk-Padangbaesar (982 km), for an investment: Bt230 billion.