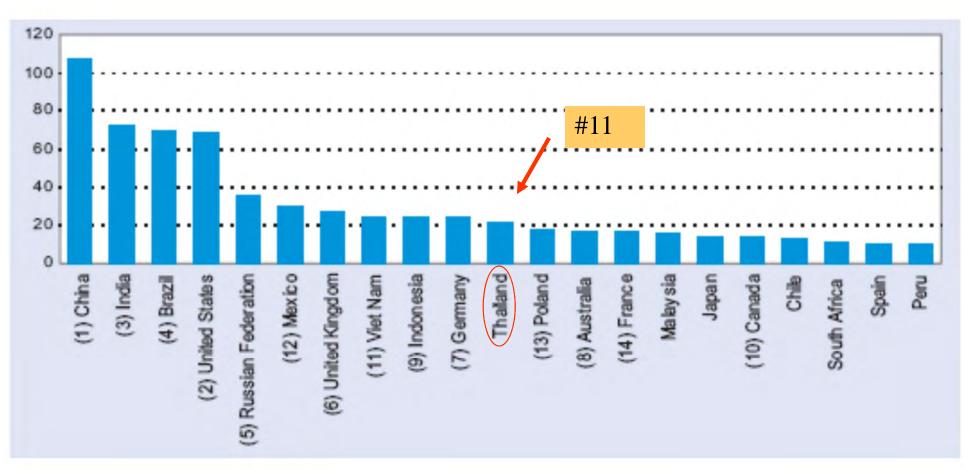

net approved the draft Memorandum of Understanding (MOU) on 7 Sept 2010, the timeframe of construction and a finish date has yet to be made clear. This will depend on the new government's policy.

According to the plan, the first

According to the plan, the first two routes has to be expedited are:

- 1) Nong Khai-Bkk (615 km), for an investment: Bt170 billion,
- 2) Bkk-Padangbaesar (982 km), for an investment: Bt230 billion.

# Strategic Center with aggressive pursuit of Free Trade Agreements





### Thailand is easier to do business in

Ease of Doing Business Index

China

<------Rank 79

India



<----- Rank 135

**Thailand** 



Rank 19

Singapore

<-----Rank 1

Ease of Doing Business Index





**Thailand** Hong Kong



# Top Priority Host Economies for FDI For the 2010-2012 Period



Source: UNCTAD

### Making Thailand the Best Expat Experience

# **Top Destinations for Expat Experience 2010**

- 1. Thailand
- 2. Canada
- 3. Bahrain
- 4. Spain
- 5. South Africa
- 6. France
- 7. Bermuda
- 8. Australia
- 9. Malaysia
- 10.Switzerland





Source: Expat Explorer Survey 2010, HSBC as of Nov 24, 2010 (4,127 respondents)



### Investment Policies



No restrictions on foreign currency

100% foreign ownership

## LIBERAL INVESTMENT REGIME

No export requirements

No local content requirements

## BOI's Investment Incentives

### **Fiscal**

Import duty reductions

Corporate Inc. Tax

Double deduction on utility costs

### Non-Tax

Land ownership rights

Permission to bring in foreign experts and technicians

Work permit & visa facilitation

Deductions for qualifying infrast