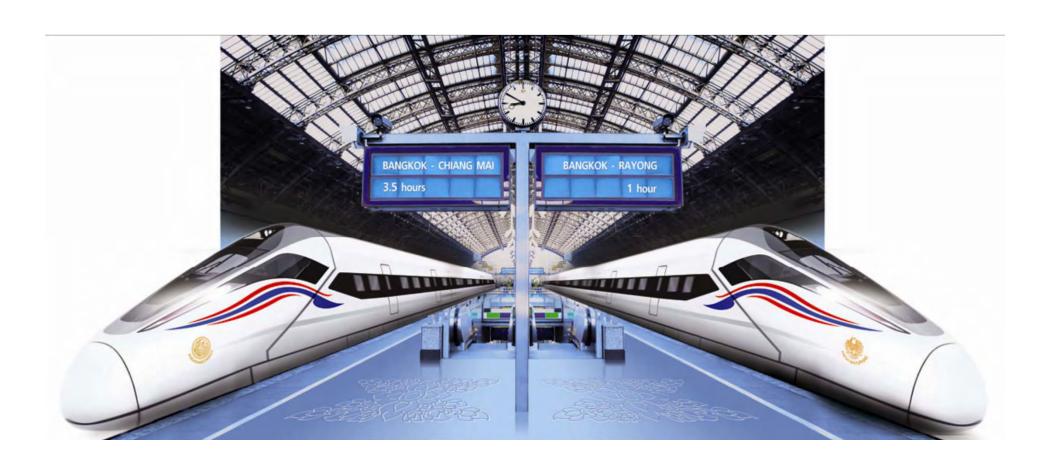

### **Easy and Improving Transport**

Rail: 4,346 km rail links to Malaysia, Singapore;
Bangkok Light Rail expansion plan for 137 km 2006-2012

Transnational RR linking China and SE Asia, covering 615 km at 200km/hr

The cabinet approved the draft Memorandum of Understanding (MOU) on 7 Sept 2010, the timeframe of construction and a finish date has yet to be made clear. This will depend on the new government's policy.

According to the plan, the first

According to the plan, the first two routes has to be expedited are:

- 1) Nong Khai-Bkk (615 km), for an investment: Bt170 billion,
- 2) Bkk-Padangbaesar (982 km), for an investment: Bt230 billion.