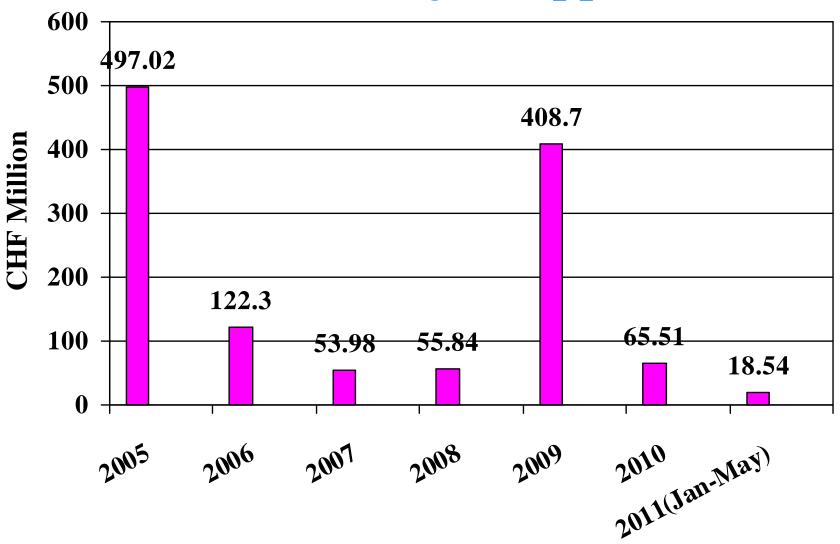

### Trend of Swiss Project Applications

# **Swiss Investment Applications Totals by Sector: 2005 – 2011 (Jan-May)**

| Sector                            | Projects | CHF Million |
|-----------------------------------|----------|-------------|
| Agriculture                       | 6        | 222.85      |
| Minerals and Ceramics             | 1        | 0.41        |
| Light Industry                    | 17       | 88.09       |
| <b>Auto and Metal Processing</b>  | 18       | 353.52      |
| <b>Electrical and Electronics</b> | 13       | 301.84      |
| Petrochemicals, Chemicals         | 10       | 80.35       |
| Services and Infrastructure       | 19       | 174.83      |
| TOTAL                             | 84       | 1,221.89    |