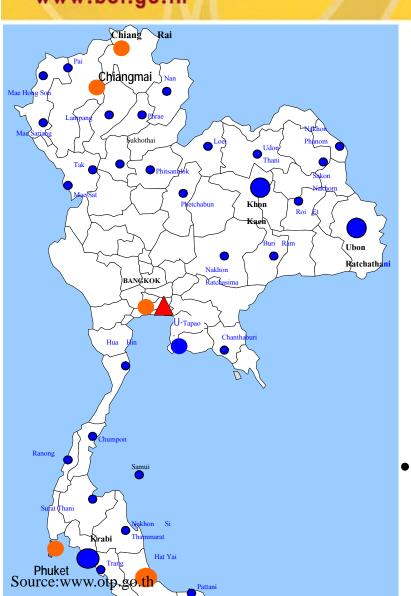

## Comparison of All Net Applications for Investment Promotion (Includes Foreign and Domestic Projects)

Foreign Investment applications of Investment by country/region 2009-2011(May)

### Trend of Swiss Project Applications