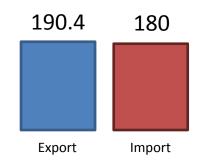

# Demographic and Economic

67 Million People

Labor 38.95 Million

GDP 311.47 Billion CHF Sector share of GDP Export & Import (Billions CHF)

Source: CHF1=Bt32.44 in Q1, 2011