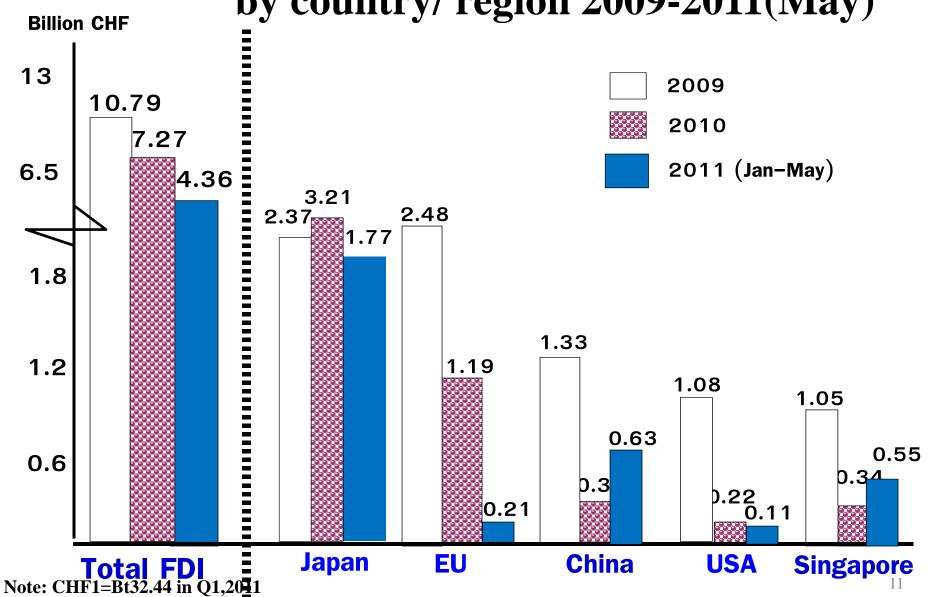

## Comparison of All Net Applications for Investment Promotion (Includes Foreign and Domestic Projects)

Foreign Investment applications of Investment by country/region 2009-2011(May)