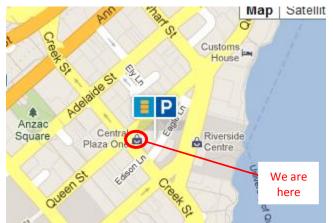

### Secure Parking Central Plaza 1, 345 Queen Street, Brisbane

Access to car park via Eagle Lane. Car Park is located directly under our office at Level 30 Central Plaza 1, 345 Queen Street.

Please note: parking in Central Plaza 1 is very limited and other options may be preferable.

Operating Hours: Monday to Friday 07:00am – 05:45pm