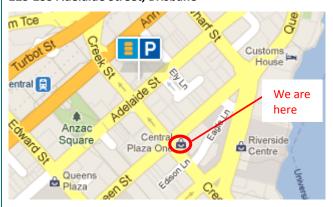

#### Option 2

Secure Parking Post Office Square 223-235 Adelaide Street, Brisbane

Access to car park via Adelaide Street. Car park located one block from our office at Level 30 Central Plaza 1, 345 Queen Street.

Exit car park onto Creek Street and head down to Central Plaza 1 on the corner of Queen & Creek Streets.

Operating Hours: 24 hours a day