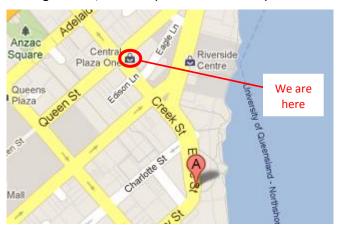

#### Wilson Car Parking 123 Eagle Street, Brisbane (under Jade Buddha)

Access to car park via Eagle Street. Car park is located two blocks from our office at Level 30 Central Plaza 1, 345 Queen Street.

Exit car park onto Eagle Street and head right. Cross Eagle and Elizabeth Street and head up Creek Street one block to Central Plaza 1 on corner of Queen & Creek Streets.

Operating Hours: 24 hours a day