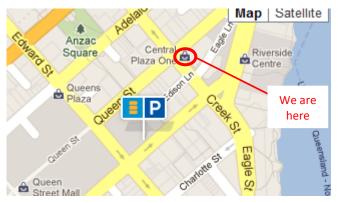

### **Option 1**

Secure Parking Macarthur Central Elizabeth Street, Brisbane

Access to car park via Elizabeth Street. Car park located one block from our office at Level 30 Central Plaza 1, 345 Queen St.

Exit car park onto Queen Street and head right to Central Plaza One on the corner of Queen & Creek St.

**Operating Hours:** 

| 06:30am – 09:30pm |
|-------------------|
| 06:30am – 12:00am |
| 06:30am – 12:00am |
| 06:30am – 12:00am |
| 06:30am – 02:00am |
|                   |