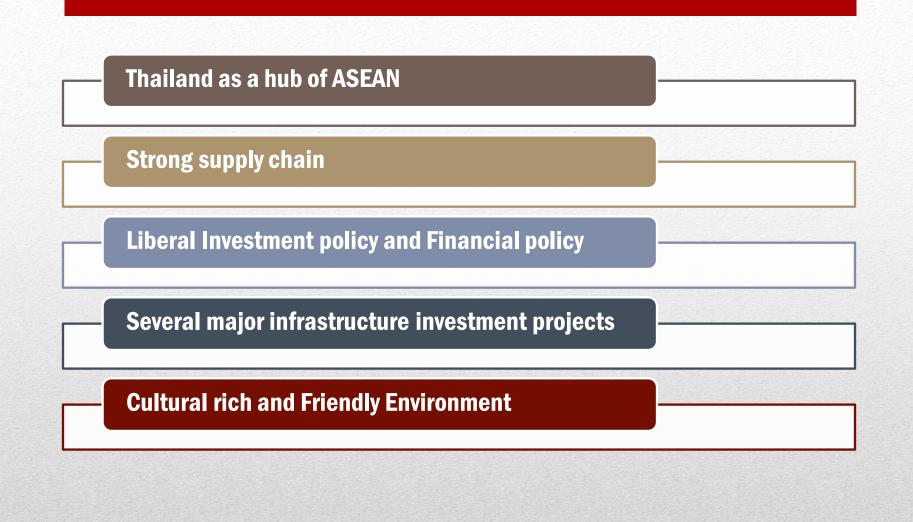

X         | Х              |                   |
| 8  | Upgrading Logistic Routes       | X         | Х              | Х                 |
| 9  | New Dam / Reservoir             |           | Х              | Х                 |
| 10 | New Flood Way                   |           |                | Х                 |
| 11 | Single Command Center           | X         |                |                   |
| 12 | Forecasting and Warning Systems | X         | Х              |                   |



←GDP Growth

• GDP growth from 1999 - 2011

## **Unbeatable Thailand**

Adapted from NESDB (Feb, 2012) and Index Mundi (2012)

### **Import from Korea**

### **Export to Korea**



## **Comparative Advantage between Thailand and Republic of Korea**

## FDI (Korea) in Thailand



←100%FDI ←Korea



# **Unparallel Opportunites**



# Investment strategy

# Unbeatable Thailand Unparallel Opportunities