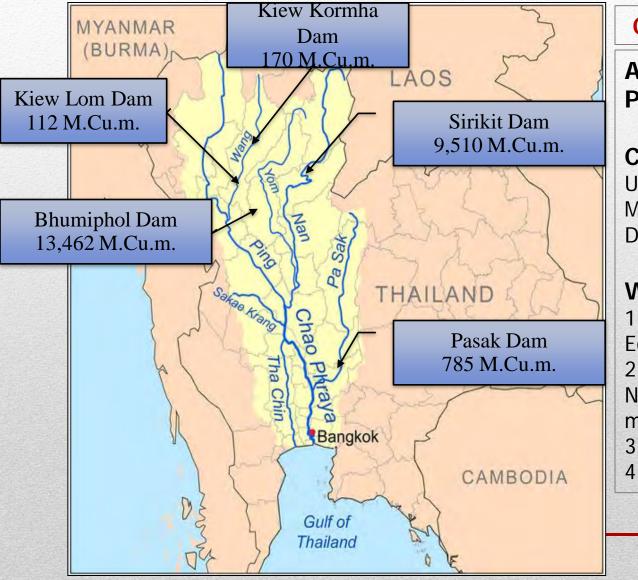

#### Chao Phraya River Basin

Area: 157,725 sq.km. Population: 25 million

**Capacity/ flow rate:** Up stream 25,773 M Cu.m. Mid stream 2,124 M Cum. Down Stream 3,500 Cu.m./s.