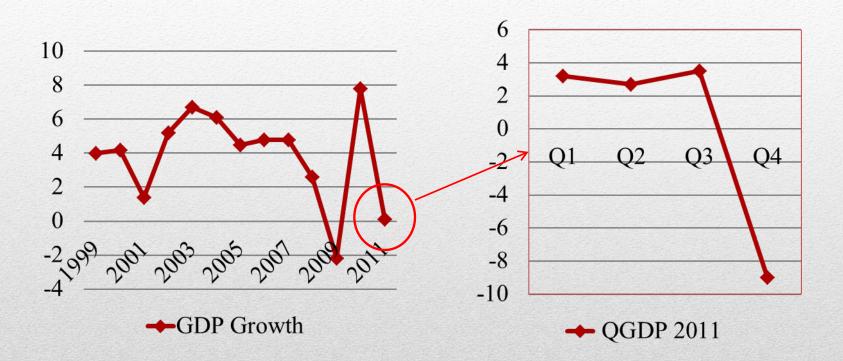

## **Broken sluice**

**QGDP 2011** 

## **Overall Thailand GDP Growth**

Adapted from NESDB (Feb, 2012) and Index Mundi (2012)

←GDP Growth

• GDP growth from 1999 - 2011