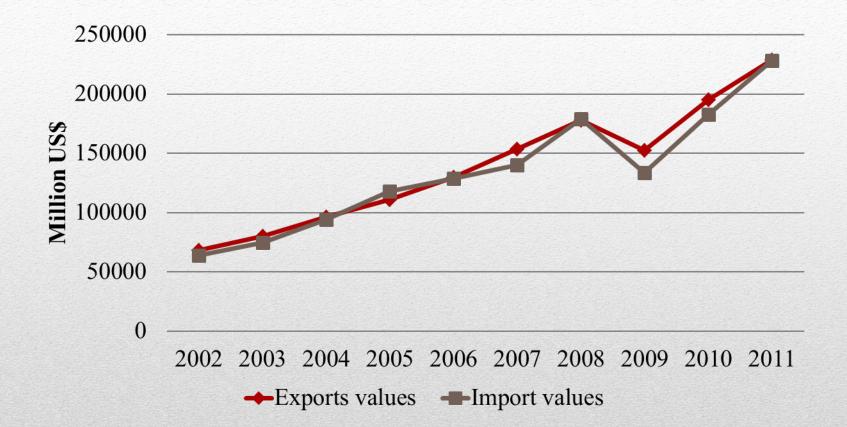

## Thailand's Economy, Industrial and Investment Strategies

### H.E. M.R. Pongsvas Svasti Ministry of Industry, THAILAND

Monday, 26<sup>th</sup> March, 2012 Lotte Hotel Seoul, Republic of Korea

- GDP per Capita : 5,700,000 Won
- Economic expansion in 2012: 6.5%
- Export value increases 19%
- Inflation : 3.5-4%
- Current account surplus: 1.2% of GDP
- Public debt: 40% of GDP

# **Facts and Figures**

### Share GDP by SectorShare Export Values by sector



### **The Importance of Manufacturing Sector**



←Total FDI ←100%FDI

### **Foreign Direct Investment in Thailand**



## **Thailand's Export-Import Values**



### **Thailand's Industrial Enabling Factors**



### **Thailand flooded areas**

#### The Causes of 2011 Flood



#### Chao Phraya River Basin

Area: 157,725 sq.km. Population: 25 million

**Capacity/ flow rate:** Up stream 25,773 M Cu.m. Mid stream 2,124 M Cum. Down Stream 3,500 Cu.m./s.

#### Weakness

1.Up stream: Poor Forest and Ecosystem2.No single command Authority.No Long-term water management Master3.Insufficient Database System4.Outdate regulations

#### The Causes of 2011 Flood





## **Broken sluice**

**QGDP 2011** 



## **Overall Thailand GDP Growth**

Adapted from NESDB (Feb, 2012) and Index Mundi (2012)



### **Manufacturing Productivity Index**

### **Manufacturing Recovery Rate**



#### BOI

- Temporarily allow factories to