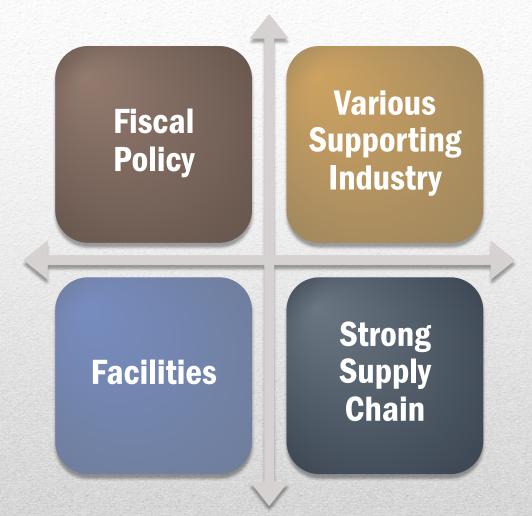

## Thailand's Economy, Industrial and Investment Strategies

### H.E. M.R. Pongsvas Svasti Ministry of Industry, THAILAND

Monday, 26<sup>th</sup> March, 2012 Lotte Hotel Seoul, Republic of Korea

- GDP per Capita : 5,700,000 Won
- Economic expansion in 2012: 6.5%
- Export value increases 19%
- Inflation : 3.5-4%
- Current account surplus: 1.2% of GDP
- Public debt: 40% of GDP

# **Facts and Figures**

### Share GDP by SectorShare Export Values by sector



### **The Importance of Manufacturing Sector**



←Total FDI ←100%FDI

### **Foreign Direct Investment in Thailand**



## **Thailand's Export-Import Values**



### **Thailand's Industrial Enabling Factors**



### **Thailand flooded areas**

#### The Causes of 2011 Flood



#### Chao Phraya River Basin

Area: 157,725 sq.km. Population: 25 million

**Capacity/ flow rate:** Up stream 25,773 M Cu.m. Mid stream 2,124 M Cum. Down Stream 3,500 Cu.m./s.

#### Weakness

1.Up stream: Poor Forest and Ecosystem2.No single command Authority.No Long-term water management Master3.Insufficient Database System4.Outdate regulations

#### The Causes of 2011 Flood





## **Broken sluice**

**QGDP 2011** 



## **Overall Thailand GDP Growth**

Adapted from NESDB (Feb, 2012) and Index Mundi (2012)



### **Manufacturing Productivity Index**

### **Manufacturing Recovery Rate**



#### BOI

- Temporarily allow factories to relocate
- Outsourced on temporary basis
-