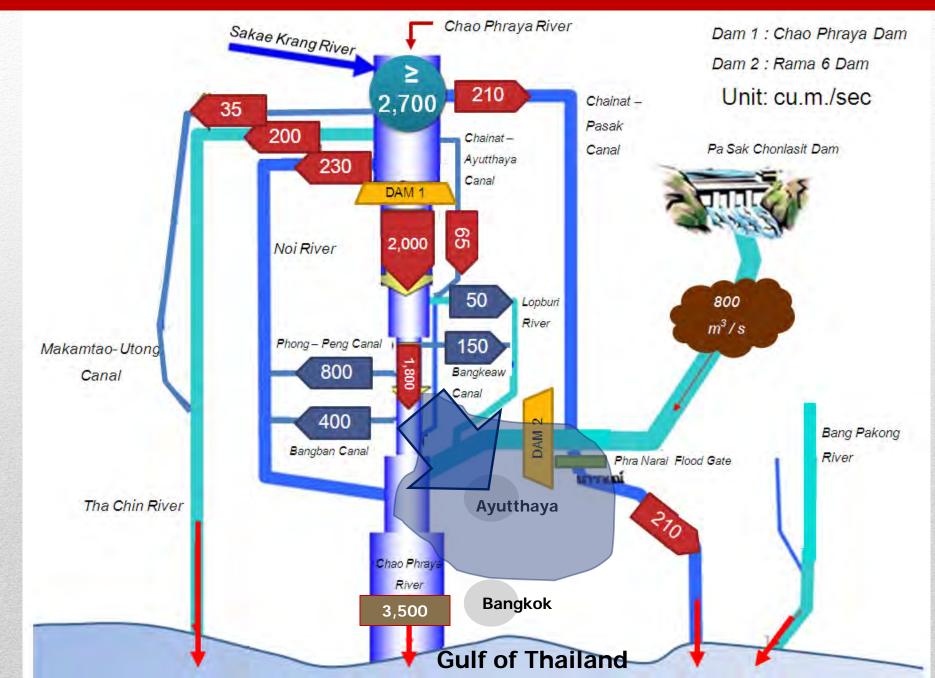

#### Chao Phraya River Basin

Area: 157,725 sq.km. Population: 25 million

**Capacity/ flow rate:** Up stream 25,773 M Cu.m. Mid stream 2,124 M Cum. Down Stream 3,500 Cu.m./s.