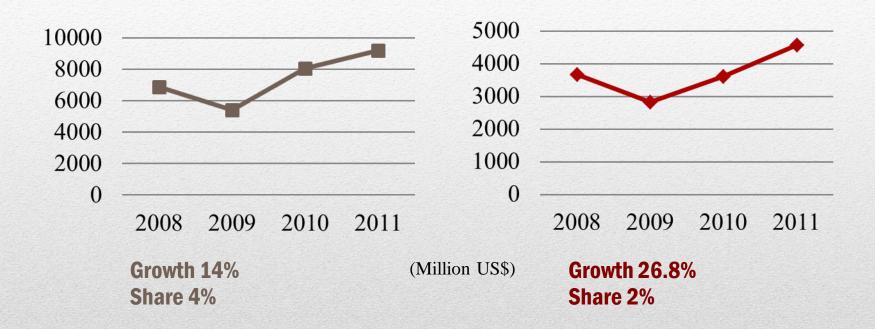

ng Level of Highway        | X         | Х              |                   |
| 7  | River/Canal Dredging            | X         | Х              |                   |
| 8  | Upgrading Logistic Routes       | X         | Х              | Х                 |
| 9  | New Dam / Reservoir             |           | Х              | Х                 |
| 10 | New Flood Way                   |           |                | Х                 |
| 11 | Single Command Center           | X         |                |                   |
| 12 | Forecasting and Warning Systems | X         | Х              |                   |



←GDP Growth

• GDP growth from 1999 - 2011

## **Unbeatable Thailand**

Adapted from NESDB (Feb, 2012) and Index Mundi (2012)

### **Import from Korea**

### **Export to Korea**



## **Comparative Advantage between Thailand and Republic of Korea**

## FDI (Korea) in Thailand



←100%FDI ←Korea



# **Unparallel Opportunites**



# Investment strategy

# Unbeatable Thailand Unparallel Opportunities