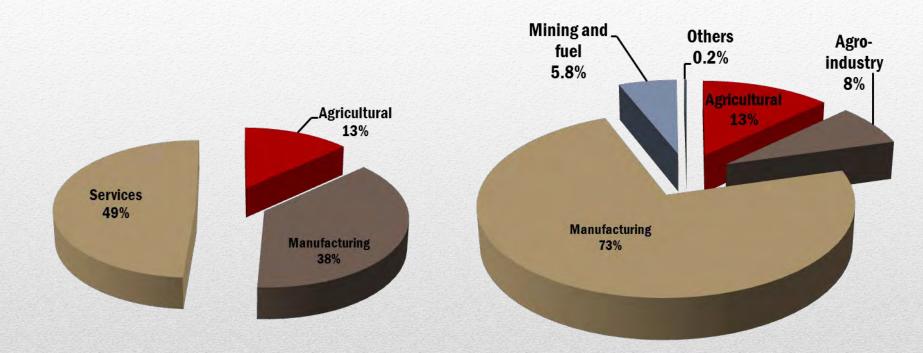

## Thailand's Economy, Industrial and Investment Strategies

### H.E. M.R. Pongsvas Svasti Ministry of Industry, THAILAND

Monday, 26<sup>th</sup> March, 2012 Lotte Hotel Seoul, Republic of Korea

- GDP per Capita : 5,700,000 Won
- Economic expansion in 2012: 6.5%
- Export value increases 19%
- Inflation : 3.5-4%
- Current account surplus: 1.2% of GDP
- Public debt: 40% of GDP

# **Facts and Figures**

### Share GDP by SectorShare Export Values by sector



### **The Importance of Manufacturing Sector**



←Total FDI ←100%FDI

### **Foreign Direct Investment in Thailand**



## **Thailand's Export-Import Values**



### **Thailand's Industrial Enabling Factors**



### **Thailand flooded areas**

#### The Causes of 2011 Flood



#### Chao Phraya River Basin

Area: 157,725 sq.km. Population: 25 million

**Capacity/ flow rate:** Up stream 25,773 M Cu.m. Mid stream 2,124 M Cum. Down Stream 3,500 Cu.m./s.

#### Weakness

1.Up stream: Poor Forest and Ecosystem2.No single command Authority.No Long-term water management Master3.Insufficient Database System4.Outdate regulations

#### The Causes of 2011 Flood





## **Broken sluice**

**QGDP 2011** 



## **Overall Thailand GDP Growth**

Adapted from NESDB (Feb, 2012) and Index Mundi (2012)



###