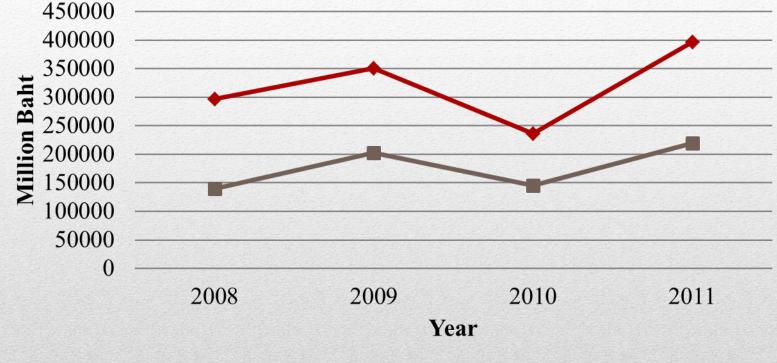

## Thailand's Economy, Industrial and Investment Strategies

### H.E. M.R. Pongsvas Svasti Ministry of Industry, THAILAND

Monday, 26<sup>th</sup> March, 2012 Lotte Hotel Seoul, Republic of Korea

- GDP per Capita : 5,700,000 Won
- Economic expansion in 2012: 6.5%
- Export value increases 19%
- Inflation : 3.5-4%
- Current account surplus: 1.2% of GDP
- Public debt: 40% of GDP

# **Facts and Figures**

### Share GDP by SectorShare Export Values by sector



### **The Importance of Manufacturing Sector**



←Total FDI ←100%FDI

### **Foreign Direct Investment in Thailand**



## **Thailand's Export-Import Values**



### **Thailand's Industrial Enabling Factors**



### **Thailand flooded areas**

#### The Causes of 2011 Flood



#### Chao Phraya River Basin

Area: 157,725 sq.km. Population: 25 million

**Capacity/ flow rate:** Up stream 25,773 M Cu.m. Mid stream 2,124 M Cum. Down Stream 3,500 Cu.m./s.

#### Weakness

1.Up stream: Poor Forest and Ecosystem2.No single command Authority.No Long-term water management Master3.Insufficient Database System4.Outdate regulations

#### The Causes of 2011 Flood





## **Broken sluice**

**QGDP 2011** 



## **Overall Thailand GDP Growth**

Adapted from NESDB (Feb, 2012) and Index Mundi (2012)



### **Manufacturing Productivity Index**

### **Manufa