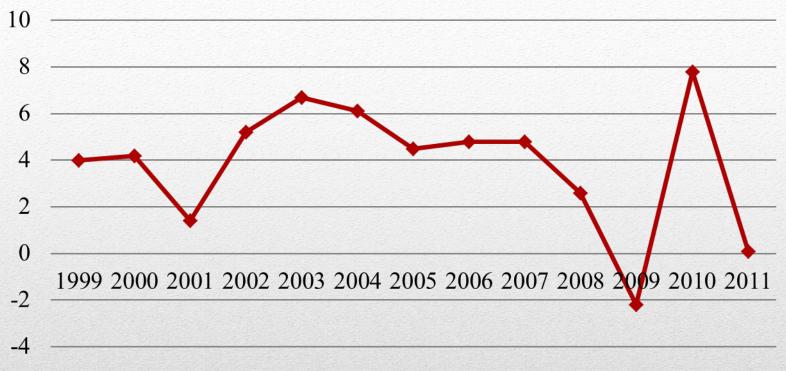

## **Overall Thailand GDP Growth**

Adapted from NESDB (Feb, 2012) and Index Mundi (2012)

←GDP Growth

• GDP growth from 1999 - 2011

## **Unbeatable Thailand**

Adapted from NESDB (Feb, 2012) and Index Mundi (2012)