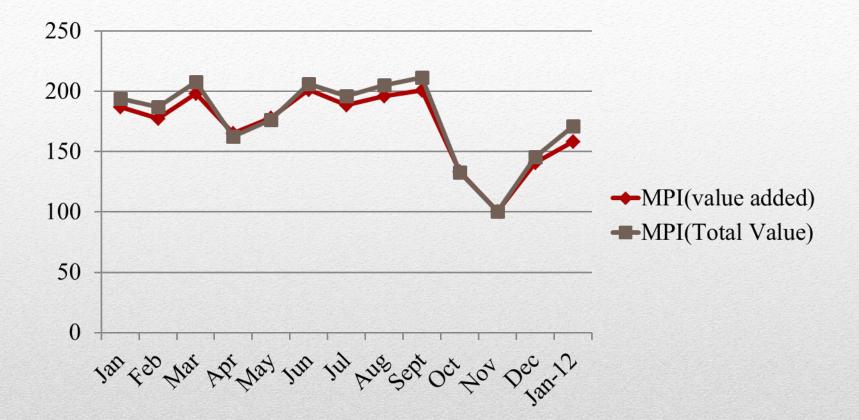

ctor



### **The Importance of Manufacturing Sector**



←Total FDI ←100%FDI

### **Foreign Direct Investment in Thailand**



## **Thailand's Export-Import Values**



### **Thailand's Industrial Enabling Factors**



### **Thailand flooded areas**

#### The Causes of 2011 Flood



#### Chao Phraya River Basin

Area: 157,725 sq.km. Population: 25 million

**Capacity/ flow rate:** Up stream 25,773 M Cu.m. Mid stream 2,124 M Cum. Down Stream 3,500 Cu.m./s.

#### Weakness

1.Up stream: Poor Forest and Ecosystem2.No single command Authority.No Long-term water management Master3.Insufficient Database System4.Outdate regulations

#### The Causes of 2011 Flood





## **Broken sluice**

**QGDP 2011** 



## **Overall Thailand GDP Growth**

Adapted from NESDB (Feb, 2012) and Index Mundi (2012)



### **Manufacturing Productivity Index**

### **Manufacturing Recovery Rate**



#### BOI

- Temporarily allow factories to relocate
- Outsourced on temporary basis
- Facilitated foreign experts to rehabilitate the factories
- Alleviate financial burden
  - Tax incentive
  - Corporate income tax exemption
  - 8 years tax holiday

# **BOI Measurement**

#### **Flood Prevention Strategy**

Industrial Park Protection

**Local Defence** 

Inner Logistic Roads

River Dredging, Dike, & Watergate

Flood Collection Area, Infrastructure Strengthening

Forestation & Dam Management

UNIT

#### **Flood Prevention Strategy**

River

Local Defence

**Road Logistic** 

### **Single Command Authority**

- Chairperson: H.E. Prime Minister
- Members : Ministers and Water Management Expert Missions :
  - S