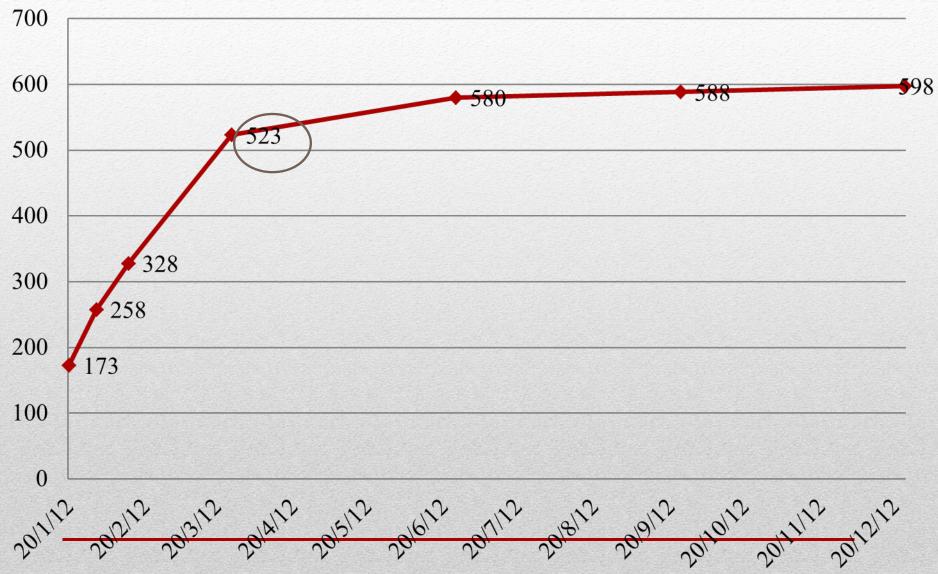

# **Foreign Direct Investment in Thailand**



## **Thailand's Export-Import Values**



### **Thailand's Industrial Enabling Factors**



### **Thailand flooded areas**

#### The Causes of 2011 Flood



#### Chao Phraya River Basin

Area: 157,725 sq.km. Population: 25 million

**Capacity/ flow rate:** Up stream 25,773 M Cu.m. Mid stream 2,124 M Cum. Down Stream 3,500 Cu.m./s.

#### Weakness

1.Up stream: Poor Forest and Ecosystem2.No single command Authority.No Long-term water management Master3.Insufficient Database System4.Outdate regulations

#### The Causes of 2011 Flood





## **Broken sluice**

**QGDP 2011** 



## **Overall Thailand GDP Growth**

Adapted from NESDB (Feb, 2012) and Index Mundi (2012)



### **Manufacturing Productivity Index**

### **Manufacturing Recovery Rate**



#### BOI

- Temporarily allow factories to relocate
- Outsourced on temporary basis
- Facilitated foreign experts to rehabilitate the factories
- Alleviate financial burden
  - Tax incentive
  - Corporate income tax exemption
  - 8 years tax holiday

# **BOI Measurement**

#### **Flood Prevention Strategy**

Industrial Park Protection

**Local Defence** 

Inner Logistic Roads

River Dredging, Dike, & Watergate

Flood Collection Area, Infrastructure Strengthening

Forestation & Dam Management

UNIT

#### **Flood Prevention Strategy**

River

Local Defence

**Road Logistic** 

### **Single Command Authority**

- Chairperson: H.E. Prime Minister
- Members : Ministers and Water Management Expert Missions :
  - Single Command Authority
  - Coordinate and Command all Related Parties
  - Situat