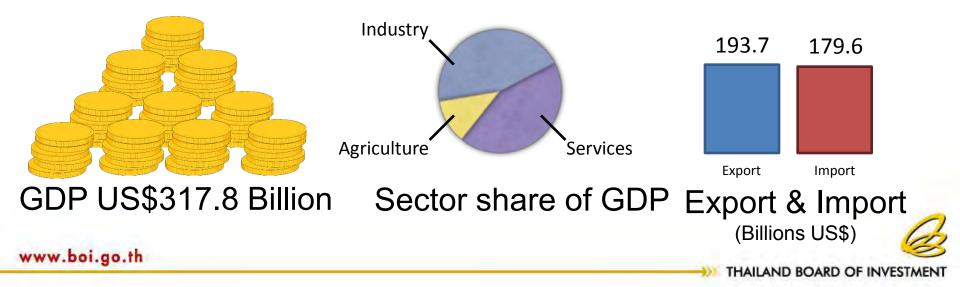

# **Demographic and Economic**

Think Asia, Invest Thailand

### 67 Million People

Labor 38.95 Million

THAILAND OF INVESTMENT Think Asia, Invest Thailand

THAILAND OF INVESTMENT Think Asia, Invest Thailand

## **Economic Performance & Outlook 2011**

| (% YoY)                   | 2010 | 2011 |      |         |  |  |
|---------------------------|------|------|------|---------|--|--|
|                           | Year | Q1   | Q2   | 2011f   |  |  |
| GDP (at 1988 price)       | 7.8  | 3.2  | 2.6  | 3.5-4.0 |  |  |
| Export of goods (US\$)    | 28.5 | 27.4 | 19.2 | 16.5    |  |  |
| Volume                    | 17.3 | 18.6 | 9.2  | 9.7     |  |  |
| Import of goods (US\$)    | 36.8 | 25.6 | 28.0 | 21.3    |  |  |
| Volume                    | 26.5 | 19.2 | 18.9 | 12.5    |  |  |
| Current Account to GDP(%) | 4.6  | 7.6  | 2.1  | 2.4     |  |  |
| Inflation                 | 3.3  | 3.0  | 4.1  | 3.6-4.0 |  |  |
| Unemployment rate         | 1.0  | 0.8  | 0.6  | 0.7     |  |  |