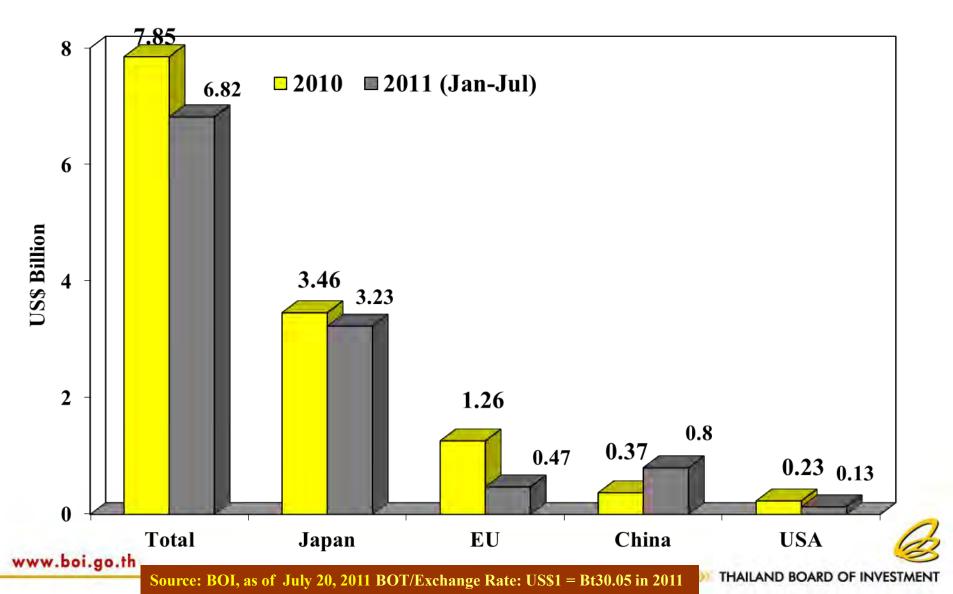

## **Foreign Direct Investment Applications**

#### **Comparison of All Net Applications for Investment Promotion** (Includes Foreign and Domestic Projects)

#### **Amount Invested**

Source: BOI, as of 10 Aug 2011 BOT/Exchange Rate: US\$1 = Bt30.05 in 2011