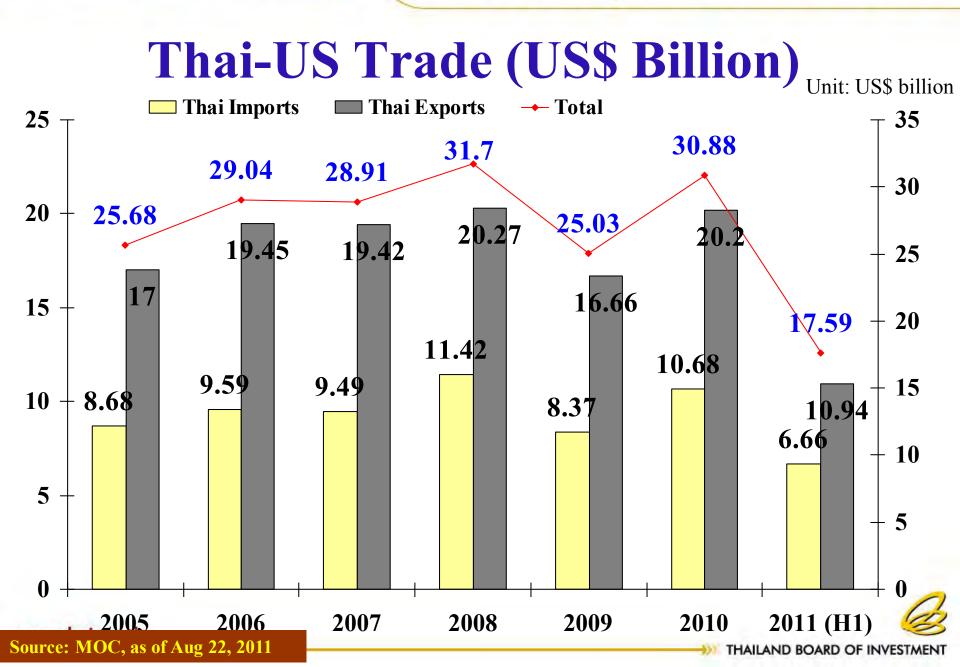

## **Principal Exports to U.S.**

Unit: US\$ billion

| Description                                                      | 2008  | 2009  | 2010  | 2010<br>(H1) | 2011<br>(H1) | %<br>Growth<br>YOY |
|------------------------------------------------------------------|-------|-------|-------|--------------|--------------|--------------------|
| Automatic data processing machines and unit thereof              | 3.43  | 2.95  | 3.30  | 1.70         | 1.45         | -14.44             |
| Rubber products                                                  | 0.96  | 0.87  | 1.26  | 0.56         | 0.81         | 45.54              |
| Prepared or preserved fish,<br>crustaceans, molluscs in airtight | 1.19  | 1.25  | 1.40  | 0.59         | 0.70         | 18.37              |
| Precious stones and jewellery                                    | 1.08  | 0.84  | 1.10  | 0.48         | 0.66         | 36.84              |
| Rubber                                                           | 0.58  | 0.30  | 0.57  | 0.27         | 0.60         | 120.55             |
| Others                                                           | 13.04 | 10.46 | 12.57 | 5.56         | 6.71         | 20.69              |
| Total                                                            | 20.27 | 16.66 | 20.20 | 9.16         | 10.94        | 19.34              |

## **Principal Imports from U.S.**

Unit: US\$ Billion

| Description                              | 2008  | 2009 | 2010  | 2010<br>(H1) | 2011<br>(H1) | %<br>Growth<br>YOY |
|------------------------------------------|-------|------|-------|--------------|--------------|--------------------|
| Electronic integrated circuites          | 1.17  | 1.00 | 1.38  | 0.64         | 0.70         | 10.20              |
| Chemicals                                | 1.15  | 0.80 | 1.10  | 0.55         | 0.66         | 19.79              |
| Jewellery including silver bars and gold | 0.48  | 0.14 | 0.33  | 0.17         | 0.61         | 260.05             |
| Machinery and parts                      | 1.14  | 0.98 | 1.21  | 0.58         | 0.55         | -4.85              |
| Yarn and fibers                          | 0.34  | 0.22 | 0.27  | 0.15         | 0.44         | 189.82             |
| Others                                   | 7.14  | 5.24 | 6.38  | 2.99         | 3.68         | 23.21              |
| Total                                    | 11.42 | 8.37 | 10.68 | 5.08         | 6.66         | 30.97              |

Source: MOC, as of Aug 22, 2011

THAILAND BOARD OF INVESTMENT