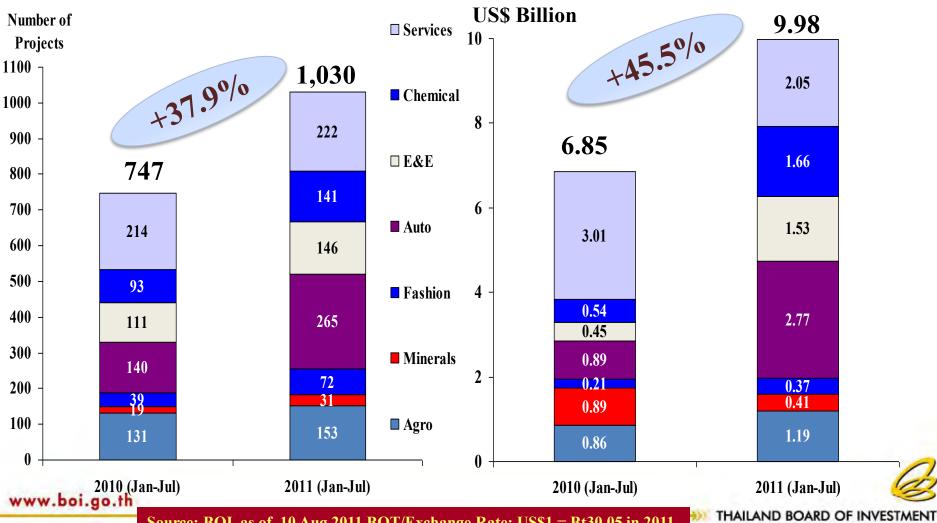

## **Foreign Direct Investment Applications**

#### **Comparison of All Net Applications for Investment Promotion** (Includes Foreign and Domestic Projects)

#### **Number of Projects**

#### **Amount Invested**

Source: BOI, as of 10 Aug 2011 BOT/Exchange Rate: US\$1 = Bt30.05 in 2011