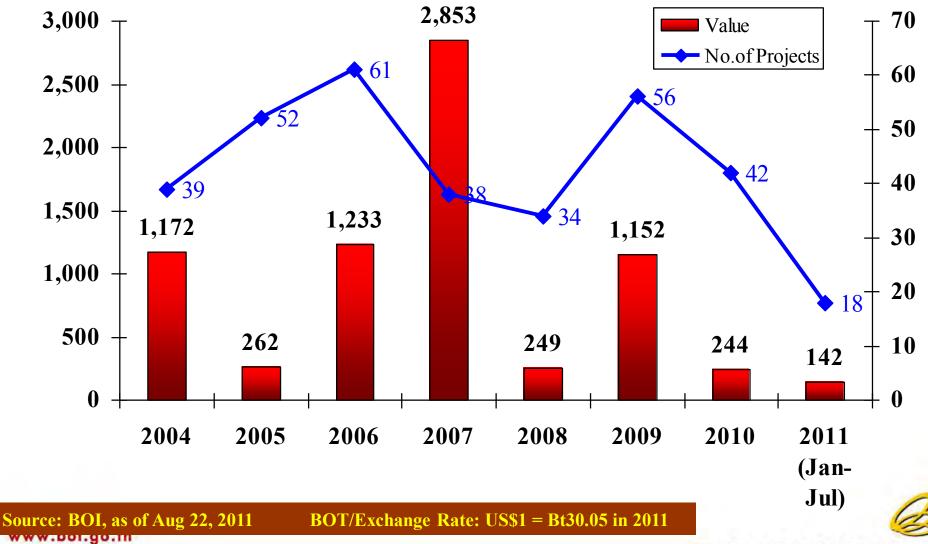

## **Foreign Direct Investment Applications**

#### **Comparison of All Net Applications for Investment Promotion** (Includes Foreign and Domestic Projects)

#### **Number of Projects**

#### **Amount Invested**

Source: BOI, as of 10 Aug 2011 BOT/Exchange Rate: US\$1 = Bt30.05 in 2011