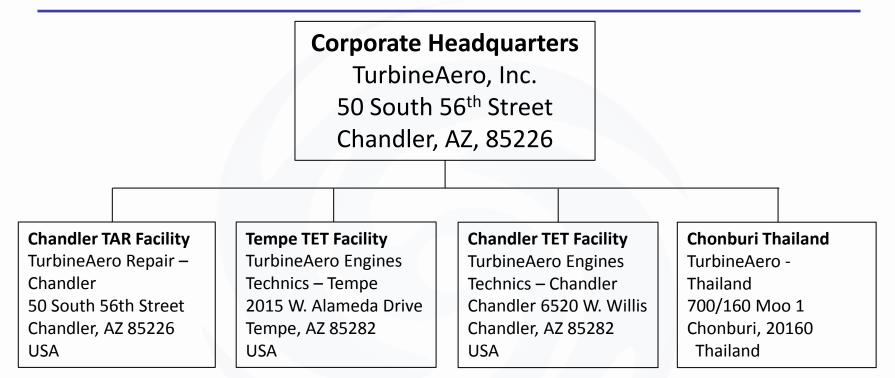

#### • 4 Core Facilities:

- Chandler, AZ (TurbineAero Repair Chandller)
- Tempe, AZ (TurbineAero Engines Tecnics Tempe)
- Chandler, AZ (TurbineAero Engines Tecnics Chandler)
- Chonburi, Thailand (TurbineAero Repair Thailand)
- Approximately \$100M USD in annual revenues
- 200+ Employees
- Over 10,000 APU's and 200,000 accessories serviced.

#### **TurbineAero Structure**