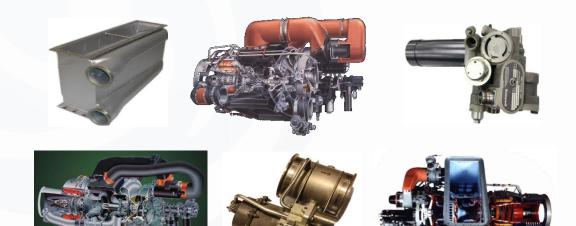

## **TurbineAero Repair - Thailand**

- <u>APU Product Line</u>
  - PW901
  - GTCP131-9A/-9B
  - GTCP331-350C
  - GTCP331-200ER/-250
  - TSCP700-4E/-4B/-5
  - GTCP660-4
  - GTCP85-98DHF/-98CK/-129
- <u>Accessory Product Line</u>
  - Heat Exchanger
  - Oil Coolers
  - Surge Control Valves
  - Fuel Control Units
  - Bleed Valves
  - Actuation Units

- <u>Repair Product Line</u>
  - Piece Parts Repair
    - Heat Blankets
    - APU detail parts
    - Nacelle detail parts
    - CNC machining