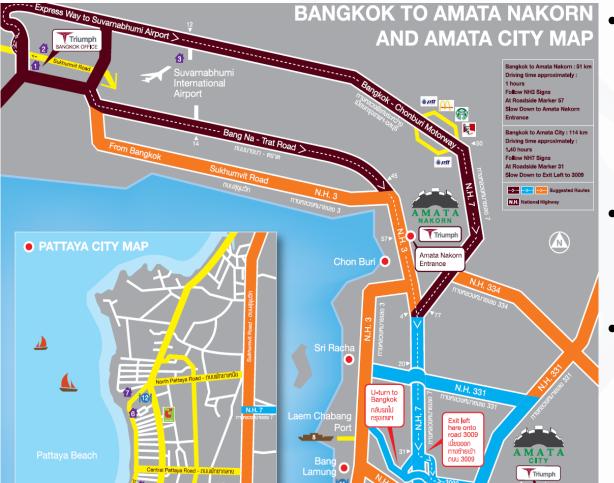

#### Convenience

- TurbineAeros's facility is located only 30 minutes South-East of the New Bangkok International Airport.
- We are less than 60 minutes from downtown Bangkok.
- Located close to both the international airport and Thailand's primary sea freight port, Laem Chabang.